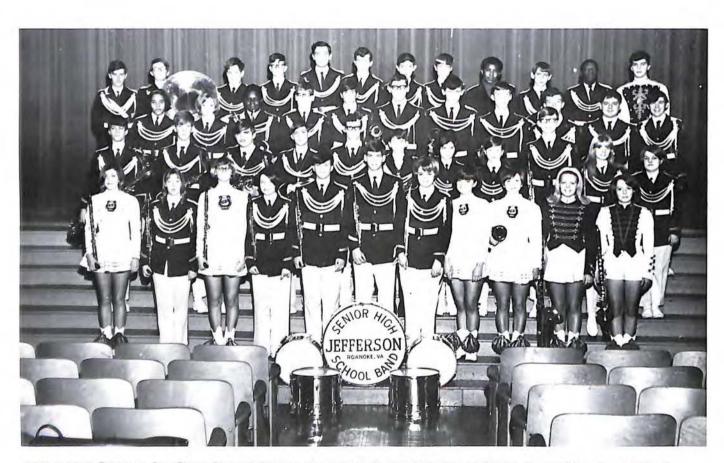

Mr. Laban Johnson Play Production Dramatics Stage Craft Survey on Drama Thespians

Mrs. Nan Lee Choir Choir Club

Mrs. Leslie Willett American History Art Art Club

Mr. Joseph Collins Band Director Band Boosters

## Fine Arts Department

Our Fine Arts department was kept busy throughout this year, bringing to the student body Fine Arts week, making holiday assemblies more interesting and enjoyable. The dramatics department brought to us several excellent plays.

Band, Choir, Home Economics, and Dramatics made up the Fine Arts Department. The main goal of the department was to give each individual who had an interest in these fields, a chance to further their knowledge in the Fine Arts.

Mrs. Huggett, Mrs. Baier, Mr. Johnson, Miss Huffman, Mrs. Willett, Mr. Collins.

Mrs. Kristin Baier Magicianettes Home Economics FHA

Miss Ina Huffman Home Economics FHA Pep Club

Mrs. Doris Guerrant Special Education