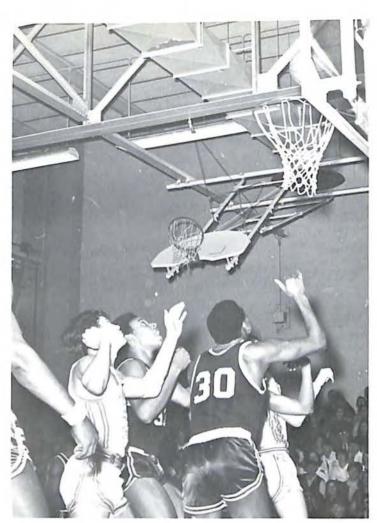

he Western District Championship trophy. The following week Jefferson paid yet another visit to the Civic Center this time to tangle in the Western District Regionals. Jefferson's first challenge was Graham High of Bluefield. The G-men just could not handle the Magicians as Jefferson ran to a 81-45 victory and once again faced Danville. This time George Washington fell to the Magicians 88-71. And so the dream of every basketball team was coming true for Jefferson, they were on their way to the State!

#### Guards

ROW 1: Donnie Stanley, Ralph Boyd, Benny Covington, Eddie Gray, ROW 2: Jim Crawford, Joe Turner, Jerry Spangler, Guy Robinette.





Coach Kepley discusses game strategy with team members during halftime at Fleming.



Senior Bruce Hankins controls boards at Patrick Henry game.



Players set up for battle as ball bumps on rim.



Coach Mongero yells instructions to JV ball players.



ROW 1: Mike Tabor, Mike Tolley, Tommy Helms, Roger Russ, Willie Jefferies, ROW 2: Lewis Robertson, Joe Fields, Ross Hardy, Gary Ayers, Coach John Mongero

### Super Sophomores Prepare For Varsity Career



#### Wayne Holland, Bruce Hankins, and Mike Franklin battle Patrick Henry players for rebound position. 133

#### J. V. Scoreboard

| Jefferson | 58 | Lutheran          | 39 |
|-----------|----|-------------------|----|
| Jefferson | 61 | William Fleming   | 32 |
| Jefferson | 61 | George Washington | 56 |
| Jefferson | 44 | Roanoke Catholic  | 46 |
| Jefferson | 48 | Cave Spring       | 35 |
| Jefferson | 60 | E. C. Glass       | 47 |
| Jefferson | 61 | Andrew Lewis      | 44 |
|