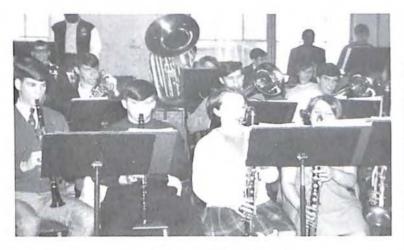

Mr. Laban Johnson Play Production Dramatics Stage Craft Survey on Drama Thespians

Mrs. Nan Lee Choir Choir Club

Mrs. Leslie Willett American History Art Art Club

Mr. Joseph Collins Band Director Band Boosters

## Fine Arts Department

Our Fine Arts department was kept busy throughout this year, bringing to the student body Fine Arts week, making holiday assemblies more interesting and enjoyable. The dramatics department brought to us several excellent plays.

Band, Choir, Home Economics, and Dramatics made up the Fine Arts Department. The main goal of the department was to give each individual who had an interest in these fields, a chance to further their knowledge in the Fine Arts.