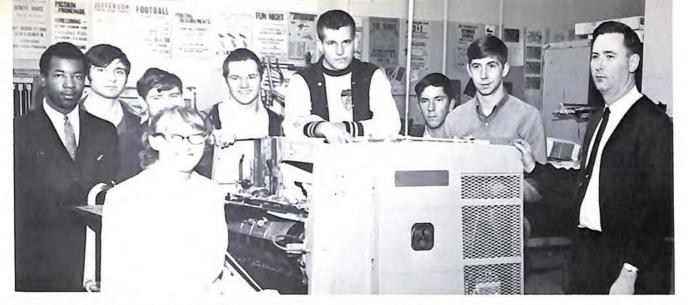

#### Business Department offers new Data Processing Course

New this year at Jefferson was a course in Data Processing which was taught by Miss Judy Ervin. Basic information and operation was taught beginning with the key punch machines, the sorter, the key sort, and the pegboard.

We feel that this course adds to our total business curriculum and provides a very worthwhile opportunity for the students to prepare for increasing openings in this line in the Roanoke Valley.

Mrs. Dana Whipple Health Careers, Future Nurses