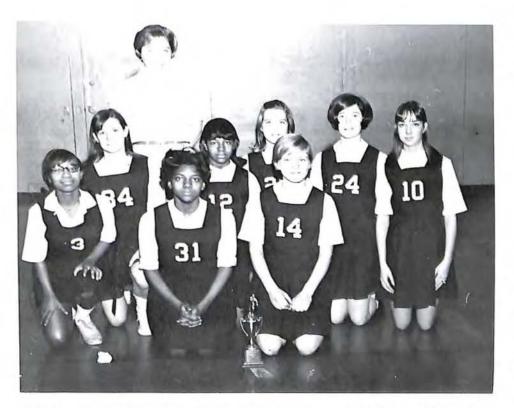

#### Girls and Boys Sports Captains

Linda Creasy, basketball; Pam Johnson, Tennis; Karen Carter, Volleyball; Gail Johnson, Baseball.

Owen Grogan, Basketball; Tart Dickerson, Track; John Coles, Wrestling; Jimmy Crawford, Football.