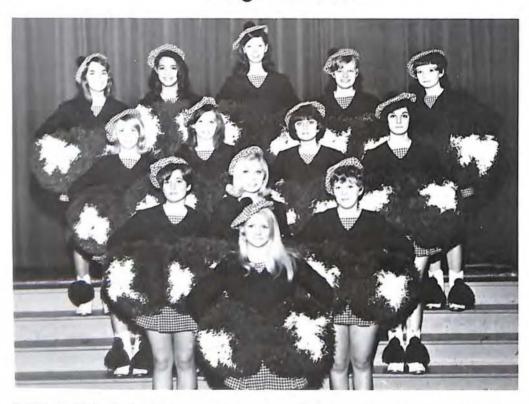

illy Woodfield, Ronnie Arthur, ROW 2, Keith Wood, William Lawrence, Glenn McGee, Dennis Clasby

Participants for All State band had the opportunity to go to Cave Spring High School for a concert. Following this concert students from all city schools attended practice sessions at Patrick Henry High School, where students were chosen to present a concert at Woodrow Wilson Junior High School.

New uniforms and pom poms helped get the Magicianettes off to a successful start this year. Jefferson's drill team appeared with the band in assemblies, parades, half time shows at football and basketball games, and all marching performances of the band.

Hard work and determination and long hours of practice made the Magicianettes very proud to be a part of the schools activities.

#### Magicianettes



ROW 1, Dodie Handy, ROW 2, Karen Dillion, Jean Duff, Gay Hodges, Row 3, Dianne McBride, Karen Greer, Gail Hylton, Cathy Barbour, ROW 4, Cindy Vaughan, Susan Adams, Connie Amos, Vicky Carter, Patsy McGhee.

110



Cindy McCrickard, Co-Head, Majorette, Cathy Jones, Head Majorette, Brenda Wheeling, Librarian, Glenn McGhee, President, Dennis Clasby, Vice-President, Sandy King, Secretary, Dodie Handy, Head Magicianette, Barbara Greene, Drum Majorette.



Blow, blow, blow your horns!



# **Band Officers**



Bea Bishop really enjoyed long band trips!

Hard practice helped to make our band "almost" perfect.



Mike Franklin shoots for two points against Patrick Henry.

# Features And . . .

Mr. Osborn, Spanish instructor, gives Judo exibition . . .



"O-Soto-Gari"



"Tomo-Nasi"



"O-Goshi"