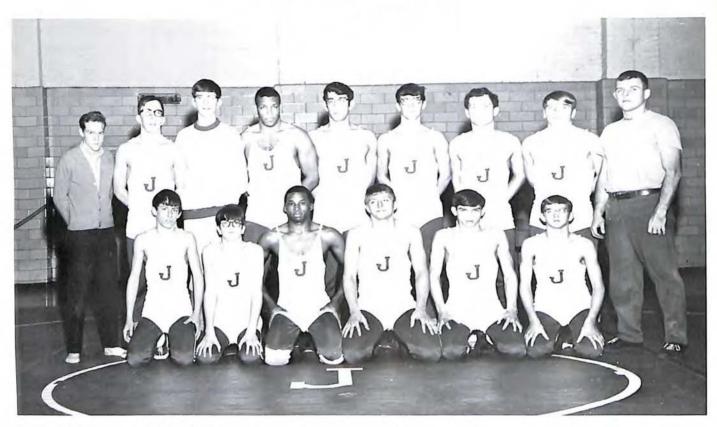

John Coles

Photography, '66-'67; Spanish Club, '67-'68; Distributive Education Club, '68-'69; Fellowship of Christians Athletes, '68-'69; Wrestling, '67-'69, Captain, '68-'69; Football, '68-'69.

Gary Lynn Collins