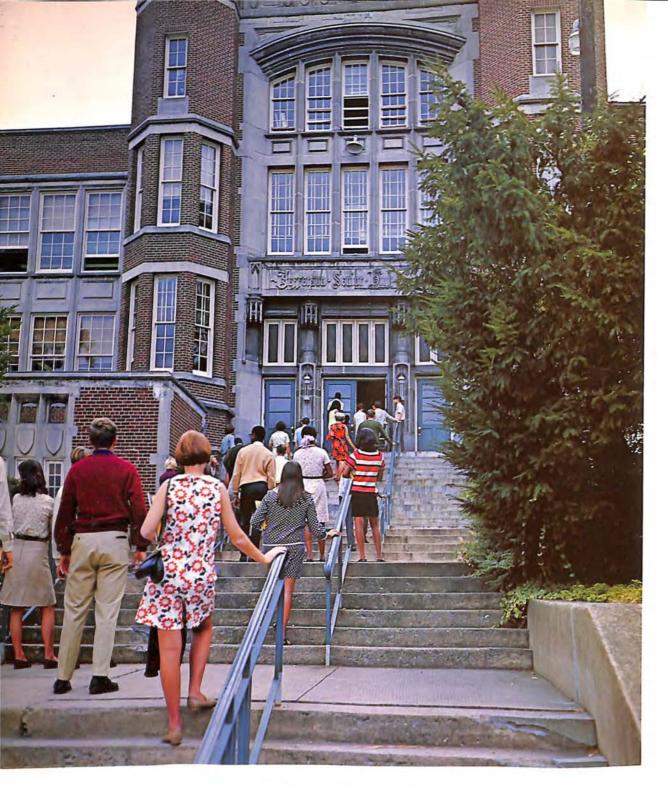

Mrs. Walden in conference with Jimmy Hurt.

Part of the job-cleaning and repairing machines!

So begins a year at Jefferson . . .