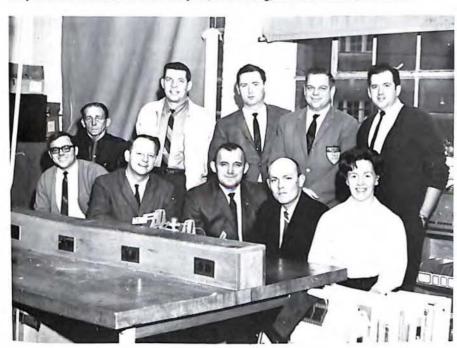

#### Business Department offers new Data Processing Course

New this year at Jefferson was a course in Data Processing which was taught by Miss Judy Ervin. Basic information and operation was taught beginning with the key punch machines, the sorter, the key sort, and the pegboard.

We feel that this course adds to our total business curriculum and provides a very worthwhile opportunity for the students to prepare for increasing openings in this line in the Roanoke Valley.

Mrs. Dana Whipple Health Careers, Future Nurses