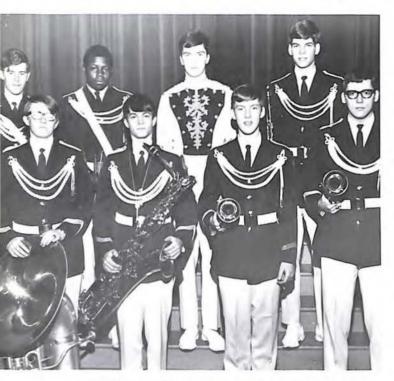

Mr. Laban Johnson Play Production Dramatics Stage Craft Survey on Drama Thespians

Mrs. Nan Lee Choir Choir Club

Mrs. Leslie Willett American History Art Art Club

Mr. Joseph Collins Band Director Band Boosters

## Fine Arts Department

Our Fine Arts department was kept busy throughout this year, bringing to the student body Fine Arts week, making holiday assemblies more interesting and enjoyable. The dramatics department brought to us several excellent plays.

Band, Choir, Home Economics, and Dramatics made up the Fine Arts Department. The main goal of the department was to give each individual who had an interest in these fields, a chance to further their knowledge in the Fine Arts.