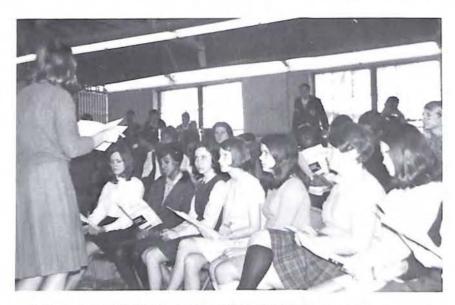

It looks as if these girls are discussing their English assignments for the day.

This is one exciting scene from our Homecoming pep assembly.

Mrs. Rita Wilson appears to be into the task of beautifying the office with a new paint job.