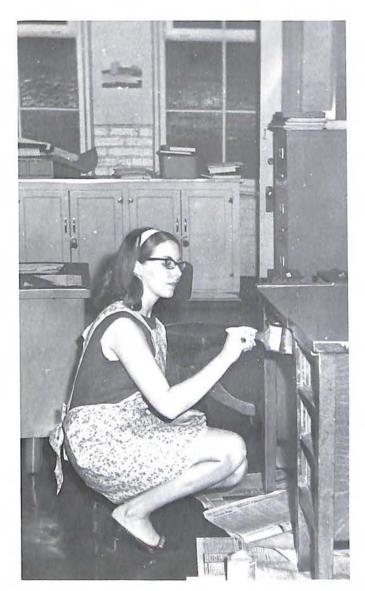

It looks as if these girls are discussing their English assignments for the day.

This is one exciting scene from our Homecoming pep assembly.

Mrs. Rita Wilson appears to be into the task of beautifying the office with a new paint job.