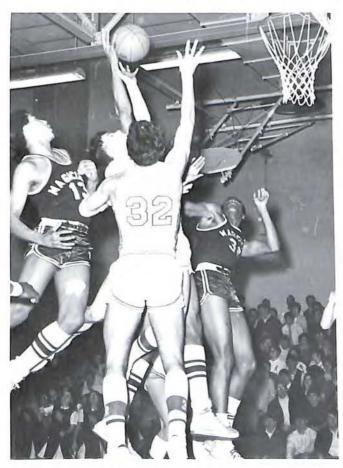

nce again faced Danville. This time George Washington fell to the Magicians 88-71. And so the dream of every basketball team was coming true for Jefferson, they were on their way to the State!

#### Guards

ROW 1: Donnie Stanley, Ralph Boyd, Benny Covington, Eddie Gray, ROW 2: Jim Crawford, Joe Turner, Jerry Spangler, Guy Robinette.





Coach Kepley discusses game strategy with team members during halftime at Fleming.



Senior Bruce Hankins controls boards at Patrick Henry game.



Players set up for battle as ball bumps on rim.



Coach Mongero yells instructions to JV ball players.



ROW 1: Mike Tabor, Mike Tolley, Tommy Helms, Roger Russ, Willie Jefferies, ROW 2: Lewis Robertson, Joe Fields, Ross Hardy, Gary Ayers, Coach John Mongero

### Super Sophomores Prepare For Varsity Career



#### Wayne Holland, Bruce Hankins, and Mike Franklin battle Patrick Henry players for rebound position. 133

#### J. V. Scoreboard

| Jefferson | 58 | Lutheran          | 39 |
|-----------|----|-------------------|----|
| Jefferson | 61 | William Fleming   | 32 |
| Jefferson | 61 | George Washington | 56 |
| Jefferson | 44 | Roanoke Catholic  | 46 |
| Jefferson | 48 | Cave Spring       | 35 |
| Jefferson | 60 | E. C. Glass       | 47 |
| Jefferson | 61 | Andrew Lewis      | 44 |
| Jefferson | 51 | E. C. Glass       | 45 |
| Jefferson | 41 | Cave Spring       | 37 |
| Jefferson | 32 | Patrick Henry     | 33 |
| Jefferson | 55 | Halifax           | 42 |
| Jefferson | 67 | William Fleming   | 56 |
| Jefferson | 48 | Halifax           | 42 |
| Jefferson | 54 | Roanoke Catholic  | 36 |
| Jeff