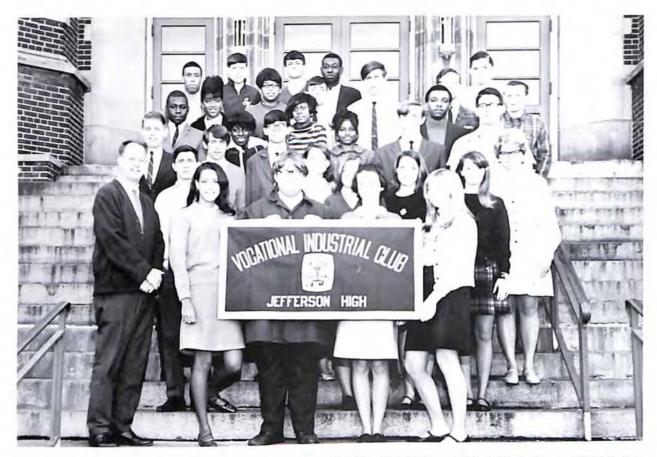

#### Vocational-Industrial Clubs

## Work For Better Industry

Josh Wilson, Reporter; Peggy Bell Isle, Secretary; Susan Adams, President; Darlene Overstreet, Vice-President; Mark Moock, Treasurer.

VICA membership provided the students with the opportunity for participation in vocational industrial leadership. One aim of VICA was to develop student leadership and training and a pride in the community.