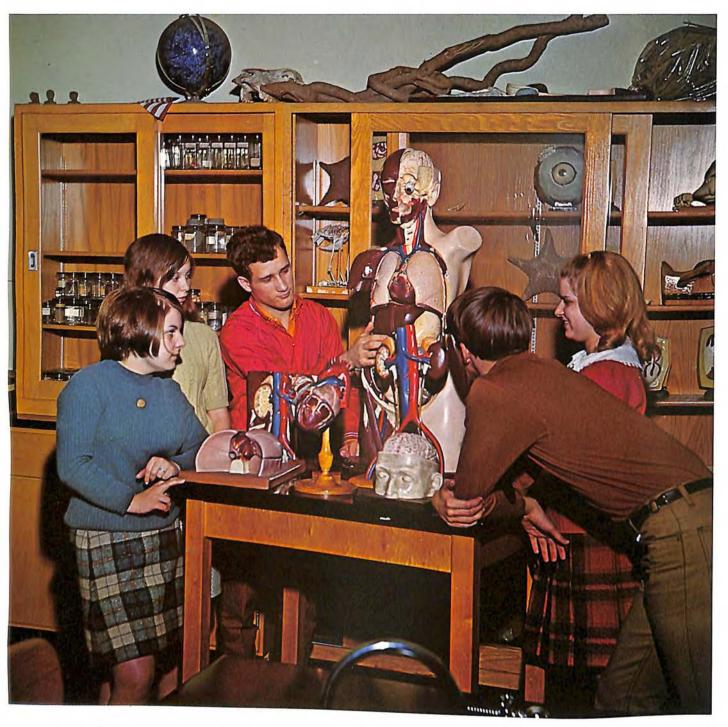

sharing knowledge you have received

a smile does many things

a very witty comment by Clark Crawley.

Debbie Markham, Karen Greer, Alvin Welch, Belinda Thompson, John Mitchell make a detailed study of human anatomy which is part of biology class.