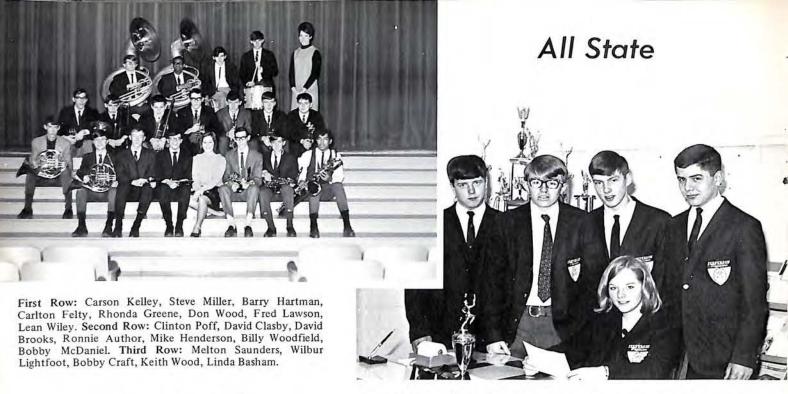

ies and most of the home games. The band presented a number of concerts for the school and the community.



Danny Nester, 1st Vice-President; Linda Basham, Field Conductor; Larry Deal, President; Ronnie Arthur, Vice-President; Dennis Clasby, Vice-President; Sandra King, Secretary; Gloria Myers, Librarian.



Linda Basham, Field Conductor, Rhonda Green-Head, Cynthia McCrickard, Barbara Green, Cathy Jones, Karen Ferguson.

# Magicianettes

Wanda Hodges, Wilma Withrow, Jean Duff, Janet Oliver, Dodie Handy, Sherry Gray-Head, Judy Willis-Co-Head, Jo Ann Blankenship, Mary Jane Glass, Vickie Carter, Jean Wheeler, Marcella Austin, Faye Creasy, Vickie King, Connie Amos.

This is the Jefferson Drill team the "Maginettes", who worked very hard with the band in assembly and other band activities.





Pep Band

Larry Wheeling, Melton Saunders, Karen Ferguson, Billy Woodfield, Jimmy Goens.

City Councilman Mr. David Lisk, Mr. John Graybill, Mr. Labon Johnson, Miss Dorothy Gibboney, Superintendent of Roanoke City Schools, members of Jefferson and Lee bands, and on-lookers honored the "Best Band" as they returned from their trip to Washington.





GREEN PASTUERS, a story of selected parts of the Old Testament as seen through the eyes of small children, was presented by the Jefferson High School dramatics department as their fall production.

In the top picture we see George Coles as the Pharoah, commanding Lawrence Baxter, the head tricker, to perform an act of magic to outdo the feats of Moses.

The bottom picture shows James Cook, who plays the Lord, talking to Adam and Eve, played by