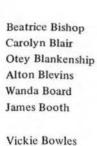

phomore Officers



Charlene Gray TREASURER



Charlene Gray, Treasurer; Jean Wheeler, Secretary; Margaret Chisom, Vice President; Bobby Wilmoth, President; as sophomore officers met together often.

We, the class of 1970, take great pride in representing our class and school, and realize the achievements, goals and the accomplishments that will be made through the standards we set.

Our officers worked very hard with appointed persons and associations to raise money for their coming years at Jefferson.

We feel that the Sophomore class has helped to make the name "Jeffites" continue to fit the standards and good citizenship upon which our school is built.

Our future is secure, and we feel that our remaining years at Jefferson will be the happiest and most memorable ones of our lives.





Vickie Bowles Donna Bradberry Ruby Brooks William Braughman Melody Brown Alfred Bryant





















Marcia Bryant Larry Bush Jean Butler Roger Butler Kenneth Campbell Jennings Carroll

Charles Carter Vickie Carter Susan Casey Ronnie Chewning Faye Chisom Margaret Chisom

Ricky Church Bonnie Clark Margo Clark David Clasbey Eddie Clayborn Carlton Colben

Roberta Coles Russell Collins Kathy Conner Shelia Conner Phillip Correl June Corvin





























































James Deering Charles Deenes Lee Dewberry Butch Dillon Gary Dillon Linda Dillon





Mike Hairfield Rodney Hall Lenny Hamlet Virginia Hampton Dodie Handy Betty Hannah



Charlene Gray Joyce Gray















James Harris Sue Harrison William Harrison Ethel Hatcher Virginia Hartman Lorane