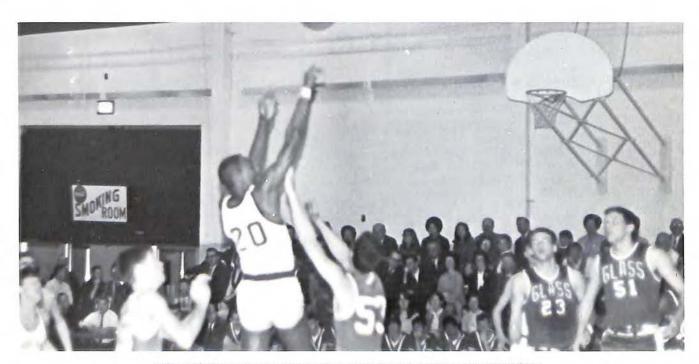

|  |



#### THE 1968 ACORN

Published By The Students Of JEFFERSON SENIOR HIGH SCHOOL Roanoke, Virginia









Students at Jefferson always saw Our school looking its best, even in the storms of everyday life.

Time for Our Year at Jeff



Jefferson's Owen Grogan beat the time clock to score in the game against Glass.



The 1966-67 prom, SHOWBOAT, was the highlight of the year for the graduating class and the Seniors of 1968.

#### erson



Students of Advanced math class put forth time and effort toward future plans and advancement.



Our school photographer, Roger Dunagan, snapped this candid shot of Mrs. Karnes and Mrs. Sutliff.

Mr. Johnson takes another cake break in the Home Economics department.





Time out for commercial - - - Hey! This Fresca really works - - - It really is a blizzard!

We, the students of Jefferson High School, believe in purity of living, obedience to authority, courteous manners, achievement through effort, loyalty, service, and integrity of character.

We believe in living up to the best t