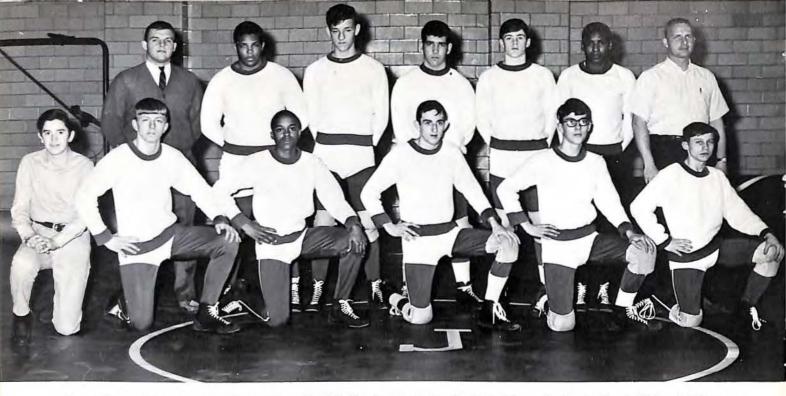

| 48 |
| Jefferson | 66  | Cave Spring       | 61 |
| Jefferson | 54  | Franklin County   | 56 |
| Jefferson | 55  | George Washington | 49 |
| Jefferson | 47  | E.C. Glass        | 53 |
| Jefferson | 72  | Patrick Henry     | 63 |
|           | TOU | RNAMENT           |    |
| Jefferson | 35  | George Washington | 45 |

Magicians penetrate the tough E.C. Glass zone defense.





First Row: Terry Lee, Manager; Wayne Holland, Benny Covington, Jerry Spangler, Guy Robinette, Clinton Barlow. Second Row: Mr. Mongero, Coach; James Gray, Lewis Robinson, Tony Martin, Mike Franklin, Gary Ayers, Bill Hankins, Mr. Kesner, Coach.

# J.V.'S HAVE GOOD YEAR

Captain, Kenny Divers, scores two of many points against E.C. Glass.





Owen Grogan drives around two Patrick Henry players for an easy bucket.



Benny Moran, Don Armstrong, Tommy Dean, Derrick Church, Ronnie Secrist. Second Row: Mr. Harris, Coach, Richard Anderson, Larry Isom, Chuck Peters, Arlan Riffey, Richie Holland, Mr. Jones; Coach.



John Coles sets up a Fleming opponent for the pin.

| SCHEDULE          | WE-THEY |
|-------------------|---------|
| William Felming   | 6-38    |
| Pulaski           | 5-42    |
| Andrew Lewis      | 13-39   |
| Pulaski           | 10-43   |
| Patrick Henry     | 5-49    |
| George Washington | 3-48    |
| Brookville        | 15-45   |
| Andrew Lewis      | 12-38   |
| Brookville        | 23-33   |
| Patrick Henry     | 3-47    |
| William Fleming   | 13-37   |
| George Washington | 11-39   |

## Wrestling

Flashes of Red and White could be seen on the wrestling mats as Jefferson's squad kno