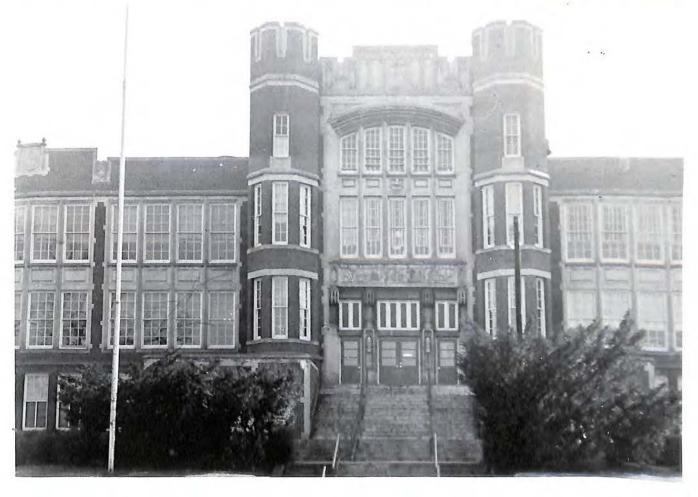

|  |



#### THE 1968 ACORN

Published By The Students Of JEFFERSON SENIOR HIGH SCHOOL Roanoke, Virginia









Students at Jefferson always saw Our school looking its best, even in the storms of everyday life.

Time for Our Year at Jeff



Jefferson's Owen Grogan beat the time clock to score in the game against Glass.



The 1966-67 prom, SHOWBOAT, was the highlight of the year for the graduating class and the Seniors of 1968.

#### erson



Students of Advanced math class put forth time and effort toward future plans and advancement.



Our school photographer, Roger Dunagan, snapped this candid shot of Mrs. Karnes and Mrs. Sutliff.

Mr. Johnson takes another cake break in the Home Economics department.





Time out for commercial - - - Hey! This Fresca really works - - - It really is a blizzard!

We, the students of Jefferson High School, believe in purity of living, obedience to authority,