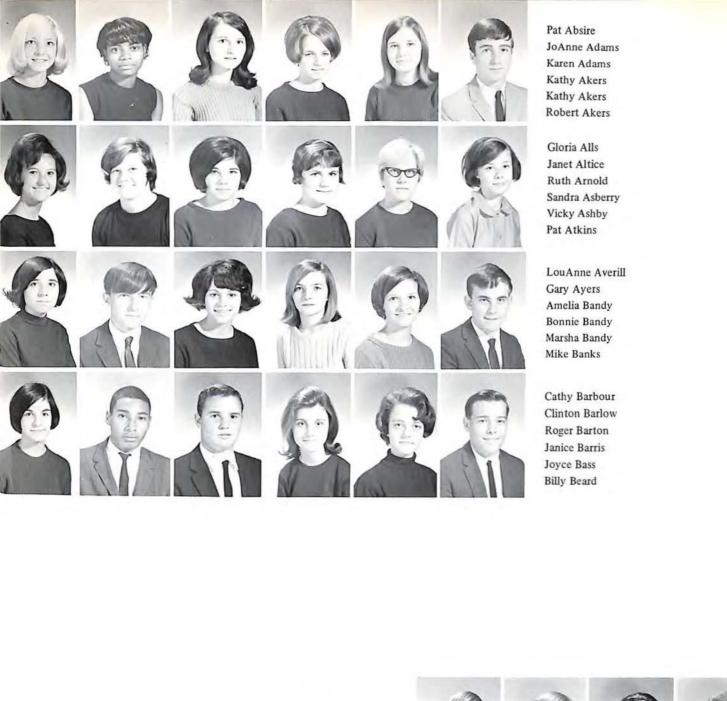

Sophomore Officers



Charlene Gray TREASURER



Charlene Gray, Treasurer; Jean Wheeler, Secretary; Margaret Chisom, Vice President; Bobby Wilmoth, President; as sophomore officers met together often.

We, the class of 1970, take great pride in representing our class and school, and realize the achievements, goals and the accomplishments that will be made through the standards we set.

Our officers worked very hard with appointed persons and associations to raise money for their coming years at Jefferson.

We feel that the Sophomore class has helped to make the name "Jeffites" continue to fit the standards and good citizenship upon which our school is built.

Our future is secure, and we feel that our remaining years at Jefferson will be the happiest and most memorable ones of our lives.





Vickie Bowles Donna Bradberry Ruby Brooks William Braughman Melody Brown Alfred Bryant





















Marcia Bryant Larry Bush Jean Butler Roger Butler Kenneth Campbell Jennings Carroll

Charles Carter Vickie Carter Susan Casey Ronnie Chewning Faye Chisom Margaret Chisom

Ricky Church Bonnie Clark Margo Clark David Clasbey Eddie Clayborn Carlton Colben

Roberta Coles Russell Collins Kathy Conner Shelia Conner Phillip Correl June Corvin





























































James Deering Charles Deenes Lee Dewberry Butch Dillon Gary Dillon Linda Dillon





Mike Hairfield Rodney Hall Lenny Hamlet Virginia Hampton Dodie Handy Betty Hannah



Charlene Gray Joyce Gray















James Harris Sue Harrison William Harrison Ethel Hatcher Virginia Hartman Loran