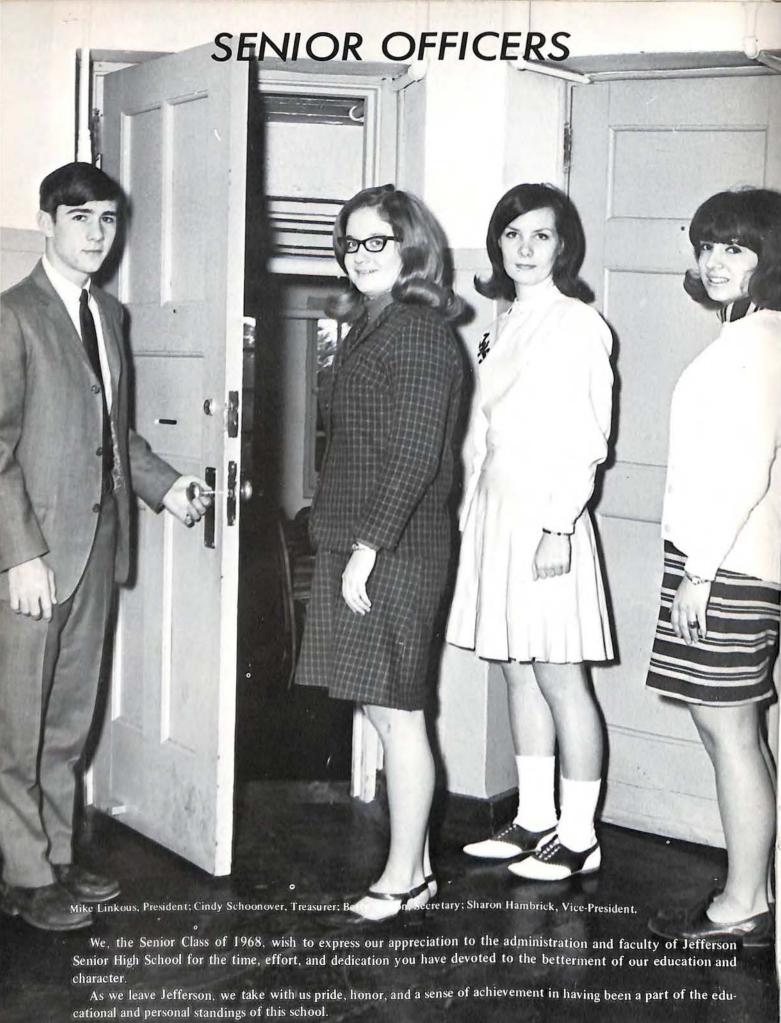

ociation

A little glamour was added to the girl's gym as the first student Physical Education teachers in several years came to Jefferson. Their specialties were in the field of modern dancing, which gave the girls grace and poise.

Dancing, basketball, table tennis, volleyball, softball, bowling, archery, gymnastics and health classes gave junior and sophomore girls a well-rounded and energetic year of activity.

"You've gotta be kidding!" moans Mrs. Simmons as she and Miss East are caught unaware of the photographer.





"Come on Mr. Hull, it's cold out here!"

## **STUDENTS**



"But, I can't dance modern all by myself!"



"Boy this place is wild."



"Ah, Don't cry maybe you'll pass typing next semester."



"Somebody call me?"





"Hey, hey snowflakes-maybe just maybe-tomorrow-"



John Abbott "John" Science Club, '66-68'; Monitor, '68'.

Douglas Adams "Doug" Masquers, '66'; Science Club, '66-68'; Distributive Education Club, '67-68'; Red Cross, '67'.







Lylburn Adams

"Lylburn"

Mitchell Adams

"Mitchell"

Red Cross, '66'; Football, '66'; Track, '67'.

Dawn Akers "Dawn" Volleyball, '66-67'; Basketball, '66-67'; French Club, '66-68'; Choir, '66-68'; Red Cross, '67-68'; Girl's Athletic Association, '68'.









Karen Akers

Y-Teens, '66-68'; Choir, '66-67'; Spanish Club, '68'; Distributive Education Club, '68'.

Donald Ray Altizer "Don" Science Club, '66'; Hall Monitor, '66'; Masquers, '66'; Once Upon A Mattress, '66'; Distributive Education Club, '67-68'; Thespians, '67-68'.

Carlton Andrews

"Carlton"

Key Club, Treasurer, '66'; Science Club, '66-68; Homeroo