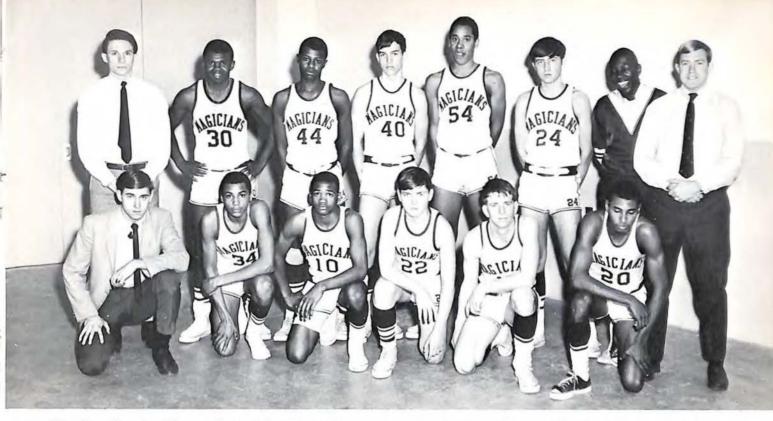

ge Washington | 52 |
| Jefferson | 66  | Roanoke Catholic  | 39 |
| Jefferson | 55  | Franklin County   | 58 |
| Jefferson | 58  | Andrew Lewis      | 66 |
| Jefferson | 48  | Patrick Henry     | 52 |
| Jefferson | 49  | Andrew Lewis      | 64 |
| Jefferson | 63  | Halifax           | 78 |
| Jefferson | 51  | Fleming           | 55 |
| Jefferson | 65  | Roanoke Catholic  | 57 |
| Jefferson | 33  | E.C. Glass        | 48 |
| Jefferson | 66  | Cave Spring       | 61 |
| Jefferson | 54  | Franklin County   | 56 |
| Jefferson | 55  | George Washington | 49 |
| Jefferson | 47  | E.C. Glass        | 53 |
| Jefferson | 72  | Patrick Henry     | 63 |
|           | TOU | RNAMENT           |    |
| Jefferson | 35  | George Washington | 45 |

Magicians penetrate the tough E.C. Glass zone defense.





First Row: Terry Lee, Manager; Wayne Holland, Benny Covington, Jerry Spangler, Guy Robinette, Clinton Barlow. Second Row: Mr. Mongero, Coach; James Gray, Lewis Robinson, Tony Martin, Mike Franklin, Gary Ayers, Bill Hankins, Mr. Kesner, Coach.

# J.V.'S HAVE GOOD YEAR

Captain, Kenny Divers, scores two of many points against E.C. Glass.





Owen Grogan drives around two Patrick Henry players for an easy bucket.



Benny Moran, Don Armstrong, Tommy Dean, Derrick Church, Ronnie Secrist. Second Row: Mr. Harris, Coach, Richard Anderson, Larry Isom, Chuck Peters, Arlan Riffey, Richie Holland, Mr. Jones; Coach.



John Coles sets up a Fleming opponent for the pin.

| SCHEDULE          | WE-THEY |
|-------------------|---------|
| William Felming   | 6-38    |
| Pulaski           | 5-42    |
|