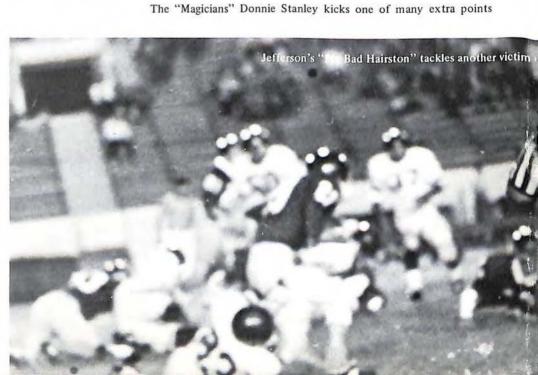

ade the only touchdown near the end of the second quarter. The victorious game was one of the best of the season.

Jefferson 0 Andrew Lewis 28

The Magicians suffered their second defeat at the hands of Andrew Lewis of Salem. A new field and a tough team were two obstacles that faced the Magicians. The Magicians hit hard but made too many mistakes. The Tore was 28-0.

Mr. Harris; Mr. Garber; Mr. Hambrick; Mr. Jones; Mr. Sink: Coaches.





Jefferson 7 E.C. Glass 41 E.C. Glass rolled over the Magicians 41-7. Our only touchdown was made by David Ferguson with the extra point made by Donnie Stanley.





Jefferson 6 Beaver 34 Our Homecoming game with Beaver of Bluefield didn't turn out the way most of the Magicians hoped. The Magicians lost 34–6. Our only score was made by Leroy Parker.









Jefferson 12 Fleming 6
Jefferson's fourth victorious win was over the
Colonels of William Fleming. Cecil Nichols and
Leroy Parker made the two touchdowns. Several
interceptions proved Jefferson's magic.



Many wide open offensive plays and good passing won this game. Jimmy Crawford, David Ferguson, Leroy Parker and Owen Grogan scored our touchdowns.

Jefferson 32



as the mighty Jefferson line holds.







Catholic 20



## BASKETBALL



First row: Joe Turner, Jimmy Crawford, Eddie Gray, Richard Vandergrift, Donnie Stanley, David Forbes. Second row: Mr. Hamrick, Coach; Ronald Marsh, Rickie Carr, Owen Grogan, Buddy Conklin, Kenny Divers, Captain; Bruce Hankins, Mr. Kepley, Coach.

The Magician's season started long before the first of November. As many of the players know, the season