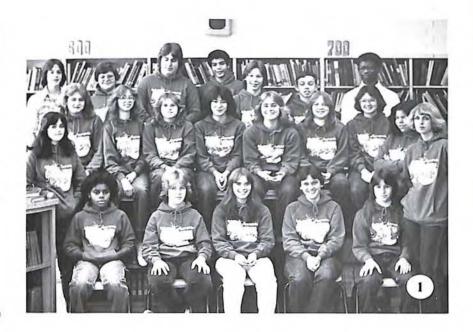

### Library Club

- 1. LIBRARY CLUB OFFICERS: (left to right) S. Ollie, D. Anderson, K. Vest, L. Hurt.
- 2. FRONT ROW (left to right): D. Flowers, L. Doyle, R. Markham. BACK ROW: M. Brickey, L. Thompson, B. Newbrough, Charles Yingling.
- 3. FRONT ROW: (left to right): E. Waldhauer, T. Minnis, L. Johnson, L. Hamm. BACK ROW: D. Perdue, J. Hendricks, T. St. Clair, S. Simmons.
- 4. FRONT ROW: (left to right): R. Polumbo, B. Hartsell, M. Gumm, A. Waldhauer. BACK ROW: H. Foster, R. Dillard, J. Tucker, C. McDaniel.
- 5. MODEL CLUB: (left to right) FRONT ROW: K. Brower, L. LaPradd, B. Mayo. BACK ROW: E. Vaught, G. Akers, R. Smith.
- 6. FRONT ROW: (left to right): K. Nichols, O. Kasey, J. Langhorn, R. Eller. BACK ROW: D. Hall, M. Hagy, D. Moore, J. Azar, J. Cochenour, J. Winfrey.
- 7. FRONT ROW: (left to right): M. Brandon, B. Lloyd, T. Mason, C. McDaniel, D. Manns. BACK ROW: L. Allison, Mr. B. Franklin (advisor), M. Robertson, J. Altizer, S. Rogers, M. Carter.

### **Y-Teens**

FRONT: Ms. Duffy (sponsor), A. Robinson, D. Dean, (Treas.), C. Otey (Pres.), K. Raines (Vice-pres.), L. Priest (Sec.), K. Lambert, P. Dehaven, K. Hudgins, M. Arch, K. Campbell, S. Perdue, L. Worrell, P. Harris, S. Hancock, C. Manns, K. Larry. MIDDLE: V. Shears, A. Wilson, A. Gregory, D. Watson, D. Mueller, L. Thompson, M. Brickey, D. Hall, R. Ellis, B. Newbrough, S. Perdue, B. McKee, D. Wiley, P. Davis. LAST: S. Banks, M. Staurt, C. Lynch, L. English, W. Manns, M. Mack, L. Knox, M. Brandon, R. Smith, T. Law, L. Page, D. Clemmons, J. Azar, J. Anderson, K. Vest, R. Williams, V. Chitwood, R. Riley, B. Wyatt, L. Hurt, S. Vines.