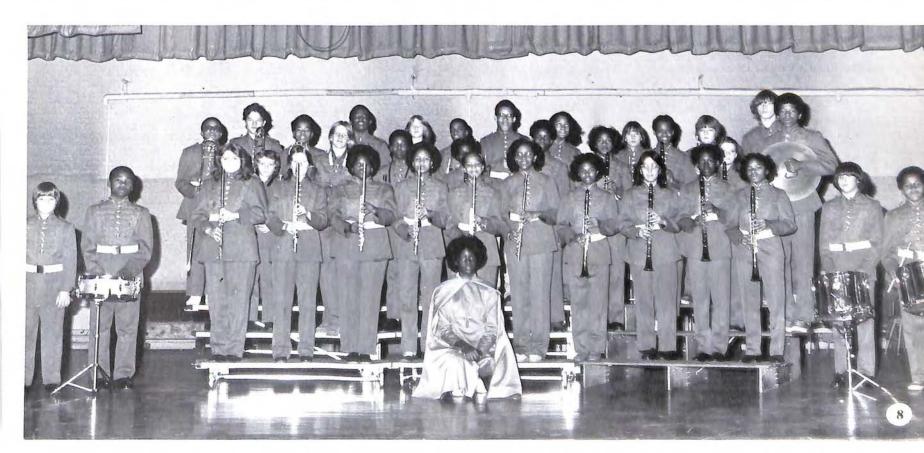

#### 7. Choir at Christmas.

8. ADVANCED BAND — Michelle Brown — Drum Majorette. FIRST ROW: (left to right) Mike Tyree, William Fleming, Monica Flippen, Sonia Preston, Stacey Vines, Renee Thompson, Kim Arrington, Leslie Crouse, Sharon Rogers, Jeanette Azar, Velma Randolph, Wanda Burnette, Mike Boitnott, Jeff Brown. SECOND ROW: Dallas Jordan, Barry Campbell, Keith Wheaton, Karen Brower, Lisa Stoumile, Alesia Gregory, Michelle Johnson, Beth Hartsell, Lyndon Webb. THIRD ROW: Robert Reed, Eddie Vaught, Chris Dunlap, Vincent Willis, Lamanda Argabright, Thomas Mason, Haywood Waid, Tanya Brooks, Rhonda Wiggins, Jerry Sink, Lester LaPradd.