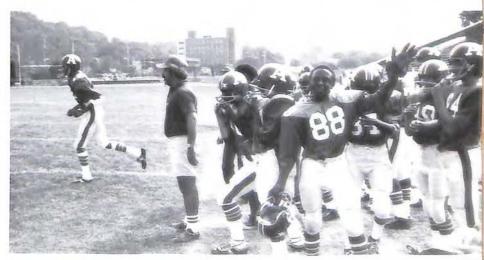

#### FOOTBALL SCHEDULE

|             |      | A 100     |     |
|-------------|------|-----------|-----|
| BECKINRIDGE | 6    | ADDISON   | - 6 |
| ADDISON     | 7    | MADISON   | 13  |
| WILSON      | - 6  | ADDISON   | 13  |
| ADDISON     | 0    | RUFFNER   | 6   |
| JACKSON     | 28   | ADDISON   | 14  |
|             | PLAY | -offs     |     |
| ADDISON     | 14   | MADISON   | 6   |
| ADDISON     | 0    | DITERNIED | 10  |