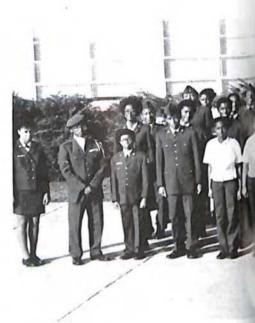

Debra Wiley Trina Willis Anita Wilson Carla Woods Tina Workman

- S.C.A. OFFICERS (left to right) Othelia Kasey, Mrs. Maxine Hunt (advisor), Wanda Showalter, Nathaniel Dennis, Debbie Ellis, Miss Ann Sheppard (advisor) and Rebecca Riley. Not pictured is Sheryl Ollie.
- 2. S.C.A. FRONT ROW (left to right) Kevin Brower, Charles Barbour, William Fleming, Chris Dunlap, Jon Browner, Lisa Turner, Antwyne Johnson, Wanda Showalter, Lisa Worrell, Victor Caldwell, Othelia Kasey, Eugenia Preston. SECOND ROW Vincent Willis, Michael Love, William Ross, Sonya Pasley, Nikita Hilton, David Anderson, Rebecca Riley, Charlotte Stovall, Trina Minnis, Carol Bumbry, Ronald Ross. THIRD ROW James Herring, Fran Scott, Paul Economy, Anita Wilson, Debbie Waller, Teresa Dudley, Carolyn Otey, Lecresia Paige, Greg Willis. FOURTH ROW Teresa St. Clair, Donna Hall, Regina Eller, Michelle Gumm, KarenVia, Vickie Chitwood, Lamanda Argabright, Ronda Polumbo, Wanda Burnette, Dorothy Clements, Kelly Lambert.
- OFFICE WORKERS (left to right) Greg Nolen, Cary McDaniel, Pam Waller and Charles Yingling.
- MAJORETTES (Center) Tanya Brooks. BACK ROW (left to right) Velma Randolph, Michelle Brown and Karen Brower.
- 5. R.O.T.C. FIRST ROW (left to right) Tina Hutchinson, Charlie Otey, Kevin Brower, Sean Edwards, Velma Randolph, Kitty Whittington, Theresa Stone, Cara Green, Quinivere White, Goldie Saunders, Anthony Wallace, Greg Willis. SECOND ROW Karen Pannell, Kevin Smith, Dwayne Scales, Ralph Stovall, Jeff White, Richard Williams, Thomas Mason, Adrian Wade. THIRD ROW Victor Caldwell, Keith Hamm, Mike Shears, Todd Mason, Ronald Ross, Kim Campbell, Lisa Priest, Connie Ross, Barbara Fleming. FOURTH ROW Bobbie Harmon, Vanessa Lee, Vincent Willis, Roland Claytor, Melvin Moore, Michelle Brown, Karen Brower, Karen Powell, Chris Dunlap.
- 6. Mrs. Shirley Powell, flag girl advisor.
- 7. Mrs. Maxine Hunt, S.C.A. advisor.
- 8. F.H.A. FIRST ROW (left to right) Jackie Maynard, Goldie Saunders, Robin Fuller. SECOND ROW Robin Booth, Wanda Cody. THIRD ROW Steven Pullins, Anthony Wright, Michael Shears, Mrs. Shirley Powell (advisor).