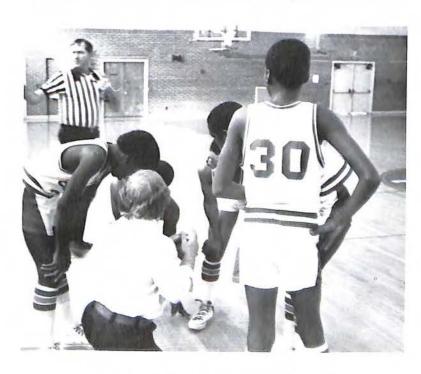

#### BASKETBALL SCHEDULE VARSITY BOYS

|              |      |              | 200.7 |
|--------------|------|--------------|-------|
| ADDISON      | 41   | BRECKINRIDGE | 28    |
| MADDISON     | 57   | ADDISON      | 45    |
| ADDISON      | 24   | WILSON       | 54    |
| ADDISON      | 39   | RUFFNER      | 50    |
| JACKSON      | 63   | ADDISON      | 47    |
| BRECKINRIDGE | 30   | ADDISON      | 55    |
| ADDISON      | 42   | MADISON      | 69    |
| WILSON       | 50   | ADDISON      | 52    |
| RUFFNER      | 50   | ADDISON      | 49    |
| ADDISON      | 57   | JACKSON      | 76    |
|              | PLAY | -OFFS        | THE   |
| ADDISON      | 54   | RUFFNER      | 38    |
| JACKSON      | 71   | ADDISON      | 49    |