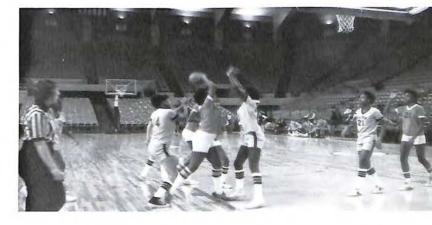

#### BASKETBALL SCHEDULE VARSITY BOYS

|              |      |              | 200.7 |
|--------------|------|--------------|-------|
| ADDISON      | 41   | BRECKINRIDGE | 28    |
| MADDISON     | 57   | ADDISON      | 45    |
| ADDISON      | 24   | WILSON       | 54    |
| ADDISON      | 39   | RUFFNER      | 50    |
| JACKSON      | 63   | ADDISON      | 47    |
| BRECKINRIDGE | 30   | ADDISON      | 55    |
| ADDISON      | 42   | MADISON      | 69    |
| WILSON       | 50   | ADDISON      | 52    |
| RUFFNER      | 50   | ADDISON      | 49    |
| ADDISON      | 57   | JACKSON      | 76    |
|              | PLAY | -OFFS        | THE   |
| ADDISON      | 54   | RUFFNER      | 38    |
| JACKSON      | 71   | ADDISON      | 49    |