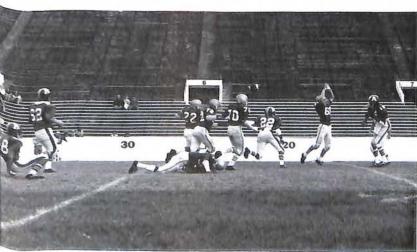

#### FOOTBALL SCHEDULE

|             |      | A 100     |     |
|-------------|------|-----------|-----|
| BECKINRIDGE | 6    | ADDISON   | - 6 |
| ADDISON     | 7    | MADISON   | 13  |
| WILSON      | - 6  | ADDISON   | 13  |
| ADDISON     | 0    | RUFFNER   | 6   |
| JACKSON     | 28   | ADDISON   | 14  |
|             | PLAY | -offs     |     |
| ADDISON     | 14   | MADISON   | 6   |
| ADDISON     | 0    | DITERNIED | 10  |