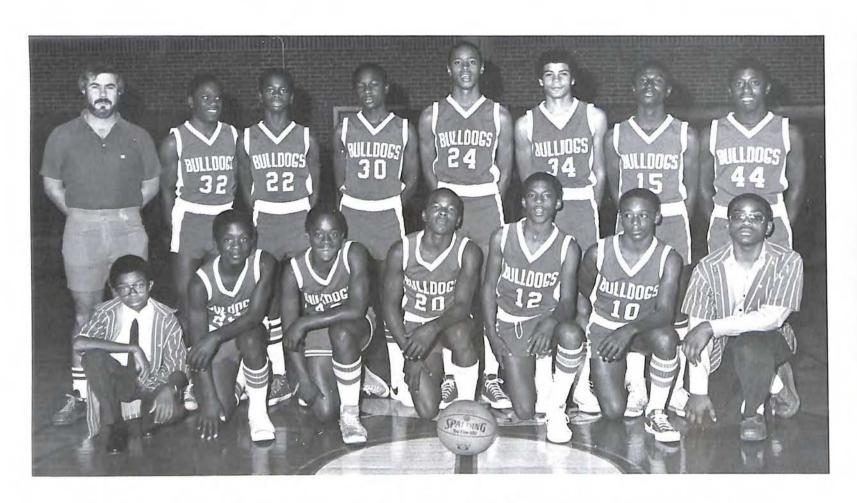

#### BASKETBALL SCHEDULE VARSITY BOYS

|              |      |              | 200.7 |
|--------------|------|--------------|-------|
| ADDISON      | 41   | BRECKINRIDGE | 28    |
| MADDISON     | 57   | ADDISON      | 45    |
| ADDISON      | 24   | WILSON       | 54    |
| ADDISON      | 39   | RUFFNER      | 50    |
| JACKSON      | 63   | ADDISON      | 47    |
| BRECKINRIDGE | 30   | ADDISON      | 55    |
| ADDISON      | 42   | MADISON      | 69    |
| WILSON       | 50   | ADDISON      | 52    |
| RUFFNER      | 50   | ADDISON      | 49    |
| ADDISON      | 57   | JACKSON      | 76    |
|              | PLAY | -OFFS        | THE   |
| ADDISON      | 54   | RUFFNER      | 38    |
| JACKSON      | 71   | ADDISON      | 49    |