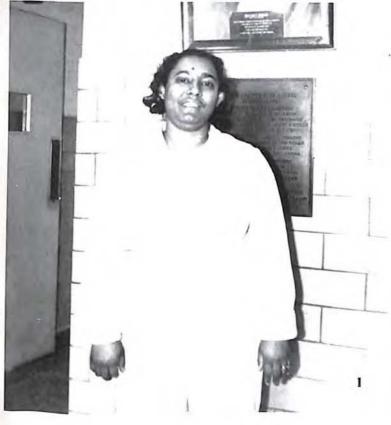

### DEDICATION

The foundation of our school would be incomplete without the irreplaceable hands of a woman who is very dear to many Addisonians. She is seldom recognized for the vital part she plays in the daily functions of running a busy office. She serves as a secretary, accountant, receptionist and as a confidente, just to name a few.

She is undaunted by the challenge of keeping the business end of Addison in order. She is always busy. You can walk into the main office at any time and find her working busily at her desk. She is the bright cheerful voice we hear in the morning, when we may not be as cheerful.

She plays a very important part in the true spirit of Addison. Therefore, it is a supreme honor for the annual staff to dedicate our 1979-1980 Bulldog to Mrs. Yolanda A. Harmon.