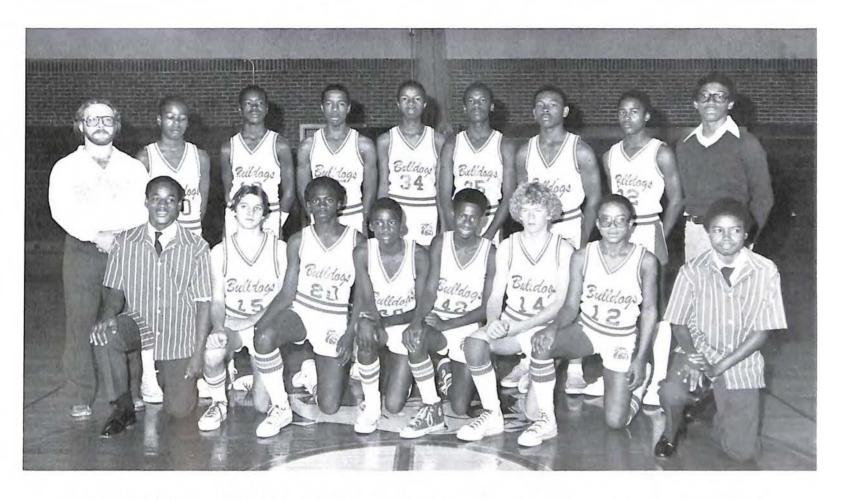

#### BASKETBALL SCHEDULE VARSITY BOYS

|              |      |              | 200.7 |
|--------------|------|--------------|-------|
| ADDISON      | 41   | BRECKINRIDGE | 28    |
| MADDISON     | 57   | ADDISON      | 45    |
| ADDISON      | 24   | WILSON       | 54    |
| ADDISON      | 39   | RUFFNER      | 50    |
| JACKSON      | 63   | ADDISON      | 47    |
| BRECKINRIDGE | 30   | ADDISON      | 55    |
| ADDISON      | 42   | MADISON      | 69    |
| WILSON       | 50   | ADDISON      | 52    |
| RUFFNER      | 50   | ADDISON      | 49    |
| ADDISON      | 57   | JACKSON      | 76    |
|              | PLAY | -OFFS        | THE   |
| ADDISON      | 54   | RUFFNER      | 38    |
| JACKSON      | 71   | ADDISON      | 49    |