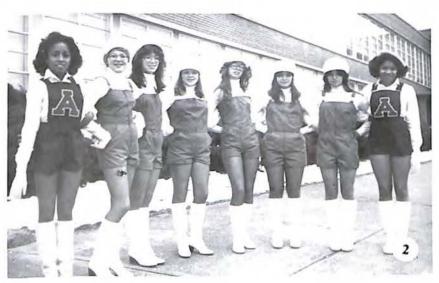

### Cheerleaders

(Left to right): Karen Campbell, Sonya Pasley, Michelle Arch, Othelia Kasey, Sheryl Ollie, Lisa Worrell, Tudi Crutchfield, Lisa Turner, Pam Kelly.

1. FRENCH CLUB: (from left to right) FIRST ROW — Eugenia Preston, Karen Price, Karen DeHaven, Susan Robertson, Teresa Tyree, Ms. Julie Mann (advisor). SECOND ROW — Anna Sloan, Monica Flippen, Leatha Hurt, Bonnie Lloyd, Michelle Arch, Lauri Thompson, Lynn Surratt, Mary Carter, Gail Anderson. THIRD ROW — David Vest, Donnie Fitzgerald, Todd Hughes, David Anderson, Ron Markham, Gary Atkins, Abraham Traynham.