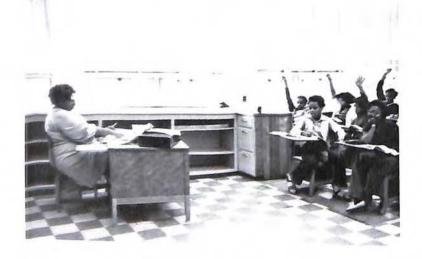

### DEDICATION

The foundation of our school would be incomplete without the irreplaceable hands of a woman who is very dear to many Addisonians. She is seldom recognized for the vital part she plays in the daily functions of running a busy office. She serves as a secretary, accountant, receptionist and as a confidente, just to name a few.

She is undaunted by the challenge of keeping the business end of Addison in order. She is always busy. You can walk into the main office at any time and find her working busily at her desk. She is the bright cheerful voice we hear in the morning, when we may not be as cheerful.

She plays a very important part in the true spirit of Addison. Therefore, it is a supreme honor for the annual staff to dedicate our 1979-1980 Bulldog to Mrs. Yolanda A. Harmon.