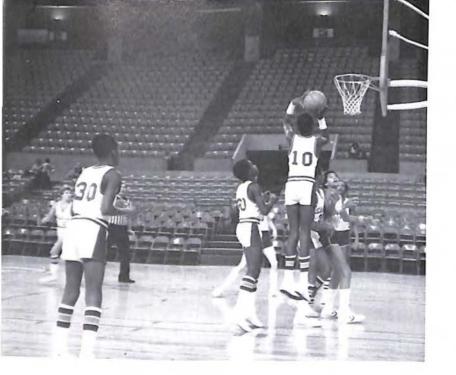

#### BASKETBALL SCHEDULE VARSITY BOYS

|              |      |              | 200.7 |
|--------------|------|--------------|-------|
| ADDISON      | 41   | BRECKINRIDGE | 28    |
| MADDISON     | 57   | ADDISON      | 45    |
| ADDISON      | 24   | WILSON       | 54    |
| ADDISON      | 39   | RUFFNER      | 50    |
| JACKSON      | 63   | ADDISON      | 47    |
| BRECKINRIDGE | 30   | ADDISON      | 55    |
| ADDISON      | 42   | MADISON      | 69    |
| WILSON       | 50   | ADDISON      | 52    |
| RUFFNER      | 50   | ADDISON      | 49    |
| ADDISON      | 57   | JACKSON      | 76    |
|              | PLAY | -OFFS        | THE   |
| ADDISON      | 54   | RUFFNER      | 38    |
| JACKSON      | 71   | ADDISON      | 49    |