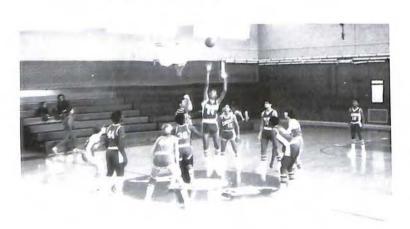

#### BASKETBALL SCHEDULE VARSITY BOYS

|              |      |              | 200.7 |
|--------------|------|--------------|-------|
| ADDISON      | 41   | BRECKINRIDGE | 28    |
| MADDISON     | 57   | ADDISON      | 45    |
| ADDISON      | 24   | WILSON       | 54    |
| ADDISON      | 39   | RUFFNER      | 50    |
| JACKSON      | 63   | ADDISON      | 47    |
| BRECKINRIDGE | 30   | ADDISON      | 55    |
| ADDISON      | 42   | MADISON      | 69    |
| WILSON       | 50   | ADDISON      | 52    |
| RUFFNER      | 50   | ADDISON      | 49    |
| ADDISON      | 57   | JACKSON      | 76    |
|              | PLAY | -OFFS        | THE   |
| ADDISON      | 54   | RUFFNER      | 38    |
| JACKSON      | 71   | ADDISON      | 49    |