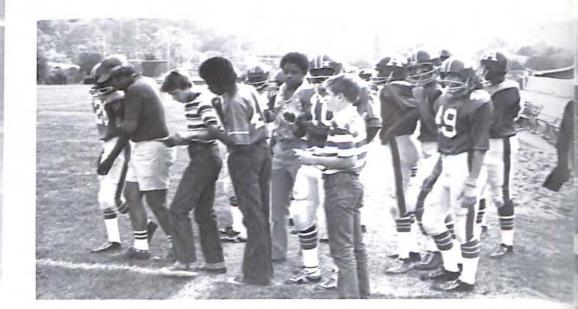

#### FOOTBALL SCHEDULE

|             |      | A 100     |     |
|-------------|------|-----------|-----|
| BECKINRIDGE | 6    | ADDISON   | - 6 |
| ADDISON     | 7    | MADISON   | 13  |
| WILSON      | - 6  | ADDISON   | 13  |
| ADDISON     | 0    | RUFFNER   | 6   |
| JACKSON     | 28   | ADDISON   | 14  |
|             | PLAY | -offs     |     |
| ADDISON     | 14   | MADISON   | 6   |
| ADDISON     | 0    | DITERNIED | 10  |