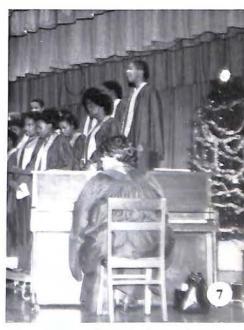

#### 7. Choir at Christmas.

8. ADVANCED BAND — Michelle Brown — Drum Majorette. FIRST ROW: (left to right) Mike Tyree, William Fleming, Monica Flippen, Sonia Preston, Stacey Vines, Renee Thompson, Kim Arrington, Leslie Crouse, Sharon Rogers, Jeanette Azar, Velma Randolph, Wanda Burnette, Mike Boitnott, Jeff Brown. SECOND ROW: Dallas Jordan, Barry Campbell, Keith Wheaton, Karen Brower, Lisa Stoumile, Alesia Gregory, Michelle Johnson, Beth Hartsell, Lyndon Webb. THIRD ROW: Robert Reed, Eddie Vaught, Chris Dunlap, Vincent Willis, Lamanda Argabright, Thomas Mason, Haywood Waid, Tanya Brooks, Rhonda Wiggins, Jerry Sink, Lester LaPradd.