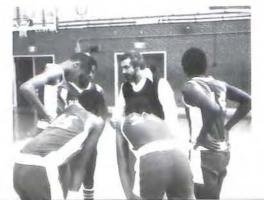

#### BASKETBALL SCHEDULE VARSITY BOYS

|              |      |              | 200.7 |
|--------------|------|--------------|-------|
| ADDISON      | 41   | BRECKINRIDGE | 28    |
| MADDISON     | 57   | ADDISON      | 45    |
| ADDISON      | 24   | WILSON       | 54    |
| ADDISON      | 39   | RUFFNER      | 50    |
| JACKSON      | 63   | ADDISON      | 47    |
| BRECKINRIDGE | 30   | ADDISON      | 55    |
| ADDISON      | 42   | MADISON      | 69    |
| WILSON       | 50   | ADDISON      | 52    |
| RUFFNER      | 50   | ADDISON      | 49    |
| ADDISON      | 57   | JACKSON      | 76    |
|              | PLAY | -OFFS        | THE   |
| ADDISON      | 54   | RUFFNER      | 38    |
| JACKSON      | 71   | ADDISON      | 49    |