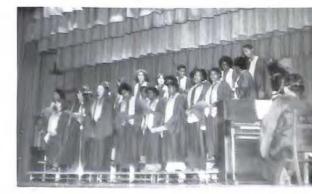

#### 5. Band practice

6. CHOIR — FRONT ROW: (left to right) Robin Boothe, Dollie Flowers, Cindy Blake, Vickie Terry, Quinivere White, Robin Surratt, Leatha Hurt. SECOND ROW: Missy Mack, Beth McKee, Sophia Rivera, Denise Terry, Shirlene Smith, Wanda Perry, Bonnie Lloyd, Lorina Scott. TOP ROW: Mrs. Hunt, Charles Yingling, Aaron Johnson, Nathaniel Dennis, Jonathan McKee, David Miller, Stanley Pullins. NOT PICTURED — Lisa Turner, James Langhorn, Patricia Spradling, James Richardson, Thomasine Brown, Yolanda Simms, Pamela DeHaven.

#### 7. Choir at Christmas.

8. ADVANCED BAND — Michelle Brown — Drum Majorette. FIRST ROW: (left to right) Mike Tyree, William Fleming, Monica Flippen, Sonia Preston, Stacey Vines, Renee Thompson, Kim Arrington, Leslie Crouse, Sharon Rogers, Jeanette Azar, Velma Randolph, Wanda Burnette, Mike Boitnott, Jeff Brown. SECOND ROW: Dallas Jordan, Barry Campbell, Keith Wheaton, Karen Brower, Lisa Stoumile, Alesia Gregory, Michelle Johnson, Beth Hartsell, Lyndon Webb. THIRD ROW: Robert Reed, Eddie Vaught, Chris Dunlap, Vincent Willis, Lamanda Argabright, Thomas Mason, Haywood Waid, Tanya Brooks, Rhonda Wiggins, Jerry Sink, Lester LaPradd.