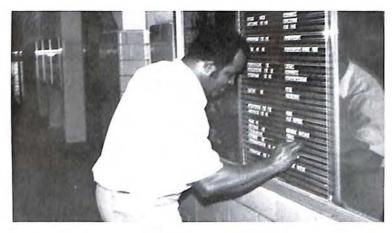

4. Cheerleading practice after school.

Nichols

5. Trophy Case display.

6. Halloween dance sponsored by the S.C.A.