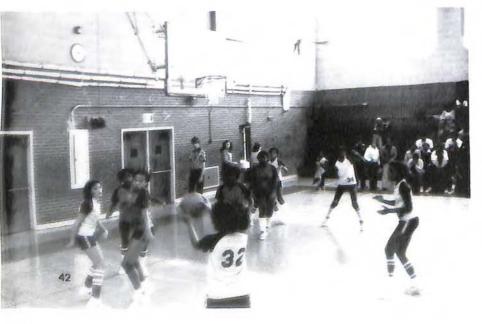

#### BASKETBALL SCHEDULE VARSITY BOYS

|              |      |              | 200.7 |
|--------------|------|--------------|-------|
| ADDISON      | 41   | BRECKINRIDGE | 28    |
| MADDISON     | 57   | ADDISON      | 45    |
| ADDISON      | 24   | WILSON       | 54    |
| ADDISON      | 39   | RUFFNER      | 50    |
| JACKSON      | 63   | ADDISON      | 47    |
| BRECKINRIDGE | 30   | ADDISON      | 55    |
| ADDISON      | 42   | MADISON      | 69    |
| WILSON       | 50   | ADDISON      | 52    |
| RUFFNER      | 50   | ADDISON      | 49    |
| ADDISON      | 57   | JACKSON      | 76    |
|              | PLAY | -OFFS        | THE   |
| ADDISON      | 54   | RUFFNER      | 38    |
| JACKSON      | 71   | ADDISON      | 49    |