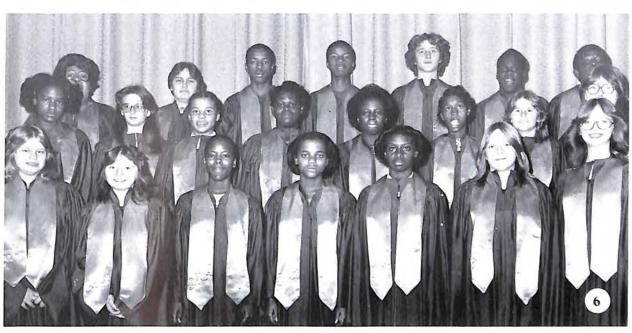

#### 5. Band practice

6. CHOIR — FRONT ROW: (left to right) Robin Boothe, Dollie Flowers, Cindy Blake, Vickie Terry, Quinivere White, Robin Surratt, Leatha Hurt. SECOND ROW: Missy Mack, Beth McKee, Sophia Rivera, Denise Terry, Shirlene Smith, Wanda Perry, Bonnie Lloyd, Lorina Scott. TOP ROW: Mrs. Hunt, Charles Yingling, Aaron Johnson, Nathaniel Dennis, Jonathan McKee, David Miller, Stanley Pullins. NOT PICTURED — Lisa Turner, James Langhorn, Patricia Spradling, James Richardson, Thomasine Brown, Yolanda Simms, Pamela DeHaven.