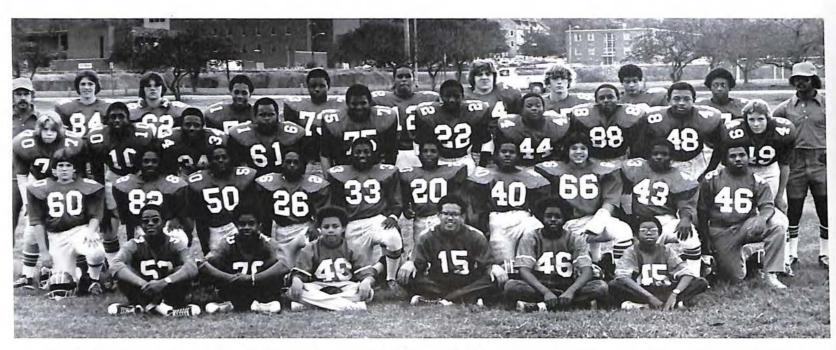

#### FOOTBALL SCHEDULE

|             |      | A 100     |     |
|-------------|------|-----------|-----|
| BECKINRIDGE | 6    | ADDISON   | - 6 |
| ADDISON     | 7    | MADISON   | 13  |
| WILSON      | - 6  | ADDISON   | 13  |
| ADDISON     | 0    | RUFFNER   | 6   |
| JACKSON     | 28   | ADDISON   | 14  |
|             | PLAY | -offs     |     |
| ADDISON     | 14   | MADISON   | 6   |
| ADDISON     | 0    | DITERNIED | 10  |