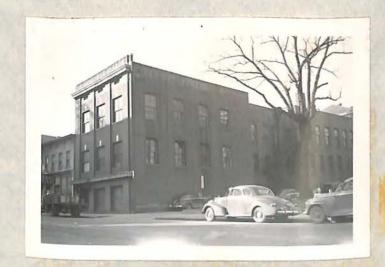

losed elevator from the basement to the lifth floor; the lighting is electricity and the heating is low pressure steam. The building is in excellent condition.

OCCUPANCY: Municipal offices and courtrooms, Police Department and City Jail.

VALUATION: The sound value of this building is approximately \$1,050,000.00.



### MUNICIPAL BUILDING ANNEX 319 Second Street, S. W.

DESCRIPTION: This is a two story and basement brick building with metal roof, plank floors with the exception of the basement floor which is concrete, plastered interior finish and one open stairs from basement to second floor, electric lights and low pressure steam heat. The building is in fair condition.

OCCUPANCY: Welfare offices and clinics.

VALUATION: The sound value of this building is approximately \$52,000.00.



## DWELLING AND MERCANTILE BUILDING 321-323 Second Street, S. W.

DESCRIPTION: This is a two story frame building with metal roof, wood floors, plastered interior finish, electric lights and coal stove heat. This building is approximately fifty years old and in fair condition.

OCCUPANCY: Offices, drugstore and dwelling.

VALUATION: The sound value of this building is approximately \$8,000.00.



Gore

#### MERCANTILE BUILDING 205-207 West Church Avenue

DESCRIPTION: This is a one story brick building with metal roof, wood floors, plastered walls and metal ceiling, electric lights and cooking gas range. This building is approximately thirty years old and in fair condition.

OCCUPANCY: Restaurant.

VALUATION: The sound value of this building is approximately \$4,000.00.



Gore

#### OFFI