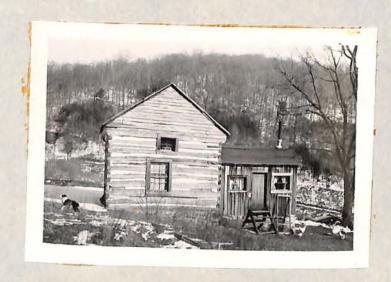

building of log and stone construction, composition roof, wood boards and earth floors, open interior finish, electric lighting, stove heat. Built in 1930 and in excellent condition.

VALUATION: The sound value of this building is approximately \$8800.00.



#### BARN Falling Creek Dam

DESCRIPTION: A two story bank barn of stone and frame construction, metal roof, wood floors. Approximately fifty years old.

VALUATION: The sound value of this building is approximately \$2,000.00.



# OLD DWELLING; WATER DEPARTMENT Falling Creek Dam

DESCRIPTION: A two and one story building of log and frame construction, composition roof, wood floors, terra cotta flue. Building approximately fifty years old and in poor condition.

VALUATION: The sound value of this building is approximately \$1500.00.



# TENANT DWELLING: WATER DEPARTMENT Old Wheeler Place, near Beaver Dam

DESCRIPTION: A two and one story frame dwelling, metal roof, wood floors, plastered interior finish, electric lighting. Approximately forty years old and in fair condition. A small frame outbuilding also located on premises.

<u>VALUATION</u>: The sound value of dwelling is approximately \$3,000.00.

The sound value of outbuilding is approximately \$100.00.



# TENANT DWELLING Old Spratlin Place, near Beaver Dam

DESCRIPTION: A one and a half and one story building of frame construction, composition roof, wood floors, plastered interior finish, electric lighting, stove heat. Building approximately forty years old and in fair condition. Small frame outbuilding on premises.

VALUATION: The sound value of the dwelling