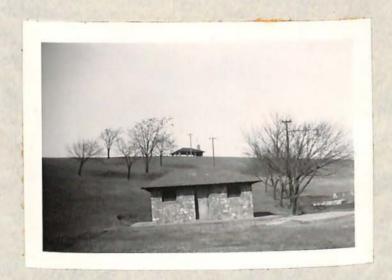

of this building is approximately \$2000.00.



#### REST HOUSE Eureka Park

DESCRIPTION: A one story concrete building with composition roof and concrete floors.

VALUATION: The sound value of this building is approximately \$1,000.00.



#### REST HOUSE Memorial Bridge Park

DESCRIPTION: A small one story frame building with composition roof and concrete floor.

VALUATION: The sound value of this building is approximately \$750.00.

#### REST HOUSE Lakewood Park

DESCRIPTION: A frame building with composition roof and full plumbing.

VALUATION: The sound value of this building is approximately \$750.00.

#### REST HOUSE Fallon Park

DESCRIPTION: A one story stone building with composition roof and concrete floors.

VALUATION: The sound value of this building is approximately \$2000.00.



#### PAVILION Fallon Park

DESCRIPTION: A one story open pavilion with stone pier roof supports, composition on wood roof, concrete floors. Large stone fireplace and chimney.

VALUATION: The sound value of this building is approximately \$1300.00.

#### KEEPER'S DWELLING Fishburn Park

DESCRIPTION: A one and a half story part basement building of frame construction with metal roof, wood floors, plastered interior finish, electric lighting and stove heat. About 150 years old.

VALUATION: The salvage value of this building is approximately \$3000.00.



# WOOD SHED Fishburn Park

DESCRIPTION: A small one story frame building, metal roof, earth floor.

VALUATION: The sound value of this building is approximately \$100.00.

# TOOL SHED Fishburn Park

DESCRIPTION: A small one story frame buil