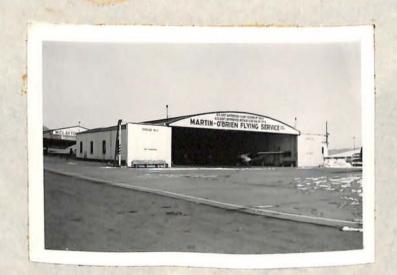

ding of recent construction and in good condition.

OCCUPANCY: Nose-in hanger and office.

VALUATION: The sound value of this building is approximately \$30,000.00.



## HANGAR NO. 2 Municipal Airport

DESCRIPTION: This is a one story building of cinder block construction, all metal roof, concrete floor, electric lighting and steam heat.

OCCUPANCY: Airplane Hangar and supplies storage.

VALUATION: The sound value of this building is approximately \$25,500.00.



### HANGAR NO. 1 Municipal Airport

DESCRIPTION: This is a one story building of cinder block construction, all-metal roof; concrete floor. Electric lighting and steam heat.

OCCUPANCY: Airplane hangar, with woodworking, machine shop, and spray painting.

VALUATION: The sound value of this building is approximately \$24,500.00.



## QUONSET HANGARS NOS. 1, 2, 3 and 4. At Municipal Airport

DESCRIPTION: Four Quonset but buildings of similar construction.
Buildings of all metal on concrete dwarf walls, asphalt floors, electric lighting; no heat. Buildings new and in good condition.

OCCUPANCY: Airplane Storage.

VALUATION: The sound value of Quonset Hangar No. 1 is approximately \$8,000.00.

The sound value of Quonset Hangar No. 2 is approximately \$8,000.00.

The sound value of Quonset Hangar No. 3 is approximately \$8,000.00.

The sound value of Quonset Hangar No. 4 is approximately \$8,000.00.



### ADMINISTRATION BUILDING Municipal Airport

<u>DESCRIPTION</u>: This is a one story building of cinder block construction with a metal roof on wood boards on metal truss, concrete floor, electric lighting, stove heat