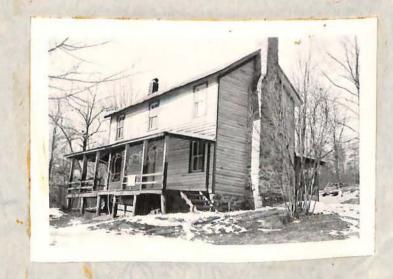

value of this building is approximately \$2,000.00.



# OLD DWELLING; WATER DEPARTMENT Falling Creek Dam

DESCRIPTION: A two and one story building of log and frame construction, composition roof, wood floors, terra cotta flue. Building approximately fifty years old and in poor condition.

VALUATION: The sound value of this building is approximately \$1500.00.



# TENANT DWELLING: WATER DEPARTMENT Old Wheeler Place, near Beaver Dam

DESCRIPTION: A two and one story frame dwelling, metal roof, wood floors, plastered interior finish, electric lighting. Approximately forty years old and in fair condition. A small frame outbuilding also located on premises.

<u>VALUATION</u>: The sound value of dwelling is approximately \$3,000.00.

The sound value of outbuilding is approximately \$100.00.



# TENANT DWELLING Old Spratlin Place, near Beaver Dam

DESCRIPTION: A one and a half and one story building of frame construction, composition roof, wood floors, plastered interior finish, electric lighting, stove heat. Building approximately forty years old and in fair condition. Small frame outbuilding on premises.

VALUATION: The sound value of the dwelling is approximately \$2300.00. The sound value of the outbuilding is approximately 100.00.



# PROSPECT HILLS BOOSTER PUMP STATION Peakwood Drive

DESCRIPTION: A one story building of fire resistive construction, cinder block walls, concrete floor and roof.

OCCUPANCY: Booster Pump Station.

VALUATION: The sound value of this building is approximately \$1400.00.



# HOLLINS PUMP STATION Just East of Route #11 on Va. Highway #601, ne