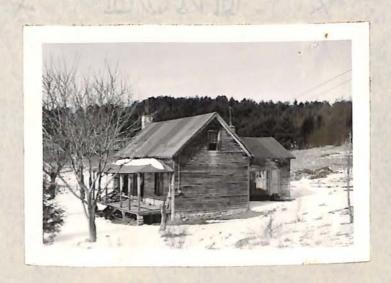

two and one story frame dwelling, metal roof, wood floors, plastered interior finish, electric lighting. Approximately forty years old and in fair condition. A small frame outbuilding also located on premises.

<u>VALUATION</u>: The sound value of dwelling is approximately \$3,000.00.

The sound value of outbuilding is approximately \$100.00.



# TENANT DWELLING Old Spratlin Place, near Beaver Dam

DESCRIPTION: A one and a half and one story building of frame construction, composition roof, wood floors, plastered interior finish, electric lighting, stove heat. Building approximately forty years old and in fair condition. Small frame outbuilding on premises.

VALUATION: The sound value of the dwelling is approximately \$2300.00. The sound value of the outbuilding is approximately 100.00.



# PROSPECT HILLS BOOSTER PUMP STATION Peakwood Drive

DESCRIPTION: A one story building of fire resistive construction, cinder block walls, concrete floor and roof.

OCCUPANCY: Booster Pump Station.

VALUATION: The sound value of this building is approximately \$1400.00.



# HOLLINS PUMP STATION Just East of Route #11 on Va. Highway #601, near Hollins College

DESCRIPTION: One story building of fire resistive construction, concrete floor and roof; brick walls, recently completed.

OCCUPANCY: Pumping station.

VALUATION: The sound value of this building is approximately \$7,000.00.



# CARVIN'S COVE FILTER PLANT BUILDING Carvin's Cove

DESCRIPTION: One and two story building with basement. The modern fire-resistive building was completed in 1947.

VALUATION: The sound value of this buil