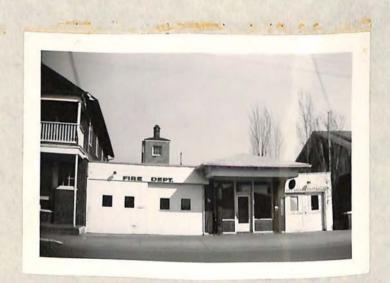

d floor. One stairs basement to second floor. Electric lighting, low pressure steam heat. Building is approximately twenty years old and in excellent condition.

OCCUPANCY: First floor - fire fighting apparatus.

Second floor - dormitories.

VALUATION: The sound value of this building is approximately \$48,000.00.



### FIRE STATION # 10 1617 - 23 W. Williamson Road

DESCRIPTION: This is a one, two story and part basement of brick-veneer, frame and cinder block, ordinary joisted construction with approved roof. Part of first floor concrete, stove heat; indifferent repair.

OCCUPANCY: 1617 - Life Saving Station 1619 - 21 Fire fighting apparatus

1623 - First floor - Library and dormitories.

Second floor - Vacant.

VALUATION: The sound value of this building is approximately \$13,000.00.





## Atop Mill Mountain

DESCRIPTION: A large two story and basement building, frame clapboard and wood shingle construction, wood shingle roof, board floors, wood board interior finish, electric lighting, heat from stoves and fireplaces; in poor condition.

OCCUPANCY: First Floor - Dance Pavilion, kitchen.

Second Floor - living quarters, large part vacant.

VALUATION: The salvage value of this building is approximately \$20,000.00.



### CARETAKER'S DWELLING At Mill Mountain Hotel

DESCRIPTION: A one story frame, approved roof dwelling, electric lighting, stove heat; no basement, and in fair repair.

<u>Valuation</u>: The sound value of this building is approximately \$3,000.00.



#### CLUB ROOMS Elmwood Park

DESCRIPTION: A two story building of brick and stone stuccoed construction