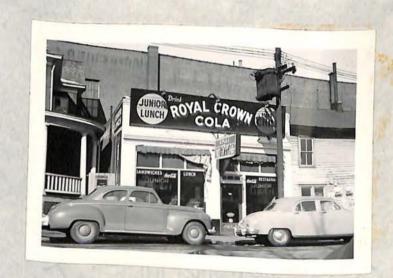

ly \$52,000.00.



## DWELLING AND MERCANTILE BUILDING 321-323 Second Street, S. W.

DESCRIPTION: This is a two story frame building with metal roof, wood floors, plastered interior finish, electric lights and coal stove heat. This building is approximately fifty years old and in fair condition.

OCCUPANCY: Offices, drugstore and dwelling.

VALUATION: The sound value of this building is approximately \$8,000.00.



Gore

#### MERCANTILE BUILDING 205-207 West Church Avenue

DESCRIPTION: This is a one story brick building with metal roof, wood floors, plastered walls and metal ceiling, electric lights and cooking gas range. This building is approximately thirty years old and in fair condition.

OCCUPANCY: Restaurant.

VALUATION: The sound value of this building is approximately \$4,000.00.



Gore

#### OFFICE BUILDING 209 West Church Street

DESCRIPTION: This is a two story and basement brick building with slate roof, wood floors with the exception of the basement which is concrete, plastered walls with the exception of the basement which is open, electric lights and low pressure steam heat. This building is approximately fifty years old and in fair condition.

OCCUPANCY: Offices.

VALUATION: The sound value of this building is approximately \$10,000.00.



Gov

## DWELLING (NEGRO) 515 Gilmer Avenue, N. E.

DESCRIPTION: Two story and part basement frame building, composition shingle roof, wood floors, plastered interior finish, electric lighting, coal stove heat.

OCCUPANCY: Two-family dwelling.

VALUATION: The sound value of this building is approximately \$3,500.00.

NEXT