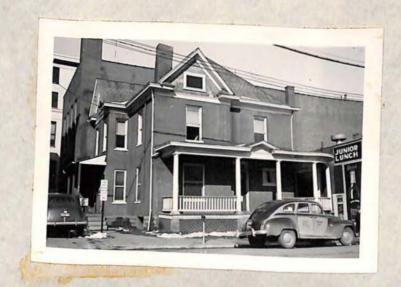

e

DESCRIPTION: This is a one story brick building with metal roof, wood floors, plastered walls and metal ceiling, electric lights and cooking gas range. This building is approximately thirty years old and in fair condition.

OCCUPANCY: Restaurant.

VALUATION: The sound value of this building is approximately \$4,000.00.



Gore

#### OFFICE BUILDING 209 West Church Street

DESCRIPTION: This is a two story and basement brick building with slate roof, wood floors with the exception of the basement which is concrete, plastered walls with the exception of the basement which is open, electric lights and low pressure steam heat. This building is approximately fifty years old and in fair condition.

OCCUPANCY: Offices.

VALUATION: The sound value of this building is approximately \$10,000.00.



Gov

## DWELLING (NEGRO) 515 Gilmer Avenue, N. E.

DESCRIPTION: Two story and part basement frame building, composition shingle roof, wood floors, plastered interior finish, electric lighting, coal stove heat.

OCCUPANCY: Two-family dwelling.

VALUATION: The sound value of this building is approximately \$3,500.00.

NEXT to

## CHURCH Barham and Lofton Roads

<u>DESCRIPTION</u>: One story part basement frame building, new composition roof, plastered interior finish, wood floors, electric lighting, hot air heat. Building in good condition.

OCCUPANCY: Church of Christ.

VALUATION: The sound value of this building is approximately \$5,000.00.



## CITY MARKET East Campbell Avenue and First Street

DESCRIPTION: This is a three and two = three story and part basement building of brick const