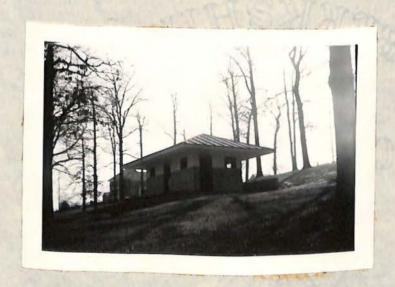

ee stairs first to second floor, one stairs basement to first floor. Electric lighting and low pressure steam heat. About one hundred years old and in fair condition.

VALUATION: The sound value of this building is approximately \$42000.00.



# LOG CABIN Jackson Park

DESCRIPTION: A small one story log cabin with wood shingle roof and wood floors.

VALUATION: The sound value of this building is approximately \$300.00.

# REST HOUSE Jackson Park

DESCRIPTION: A one story concrete building with composition roof, concrete floor.

VALUATION: The sound value of this building is approximately \$250.00.

#### REST HOUSE Melrose Park

DESCRIPTION: A one story brick and concrete building with metal roof and concrete floors.

VALUATION: The sound value of this building is approximately \$2000.00.



#### REST HOUSE Eureka Park

DESCRIPTION: A one story concrete building with composition roof and concrete floors.

VALUATION: The sound value of this building is approximately \$1,000.00.



#### REST HOUSE Memorial Bridge Park

DESCRIPTION: A small one story frame building with composition roof and concrete floor.

VALUATION: The sound value of this building is approximately \$750.00.

#### REST HOUSE Lakewood Park

DESCRIPTION: A frame building with composition roof and full plumbing.

VALUATION: The sound value of this building is approximately \$750.00.

#### REST HOUSE Fallon Park

DESCRIPTION: A one story stone building with composition roof and concrete floors.

VALUATION: The sound value of this building is approximately \$2000.00.



#### PAVILION Fallon Park

DESCRIPTION: A on