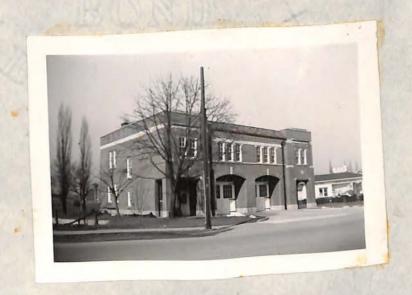

CUPANCY: First floor - fire fighting apparatus.

Second floor - dormitories.

VALUATION: The sound value of this building is approximately \$62,000.00.



# FIRE STATION # 9 Melrose Avenue and 24th Street, N. W.

DESCRIPTION: This is a two story and part basement brick building of semifire resistive construction with composition roof on concrete slab; Plastered interior finish with exception of basement which is open; concrete basement, terrazzo first floor, wood boards on second floor. One stairs basement to second floor. Electric lighting, low pressure steam heat. Building is approximately twenty years old and in excellent condition.

OCCUPANCY: First floor - fire fighting apparatus.

Second floor - dormitories.

VALUATION: The sound value of this building is approximately \$48,000.00.



### FIRE STATION # 10 1617 - 23 W. Williamson Road

DESCRIPTION: This is a one, two story and part basement of brick-veneer, frame and cinder block, ordinary joisted construction with approved roof. Part of first floor concrete, stove heat; indifferent repair.

OCCUPANCY: 1617 - Life Saving Station 1619 - 21 Fire fighting apparatus

1623 - First floor - Library and dormitories.

Second floor - Vacant.

VALUATION: The sound value of this building is approximately \$13,000.00.





## Atop Mill Mountain

DESCRIPTION: A large two story and basement building, frame clapboard and wood shingle construction, wood shingle roof, board floors, wood board interior finish, electric lighting, heat from stoves and fireplaces; in poor condition.

OCCUPANCY: First Floor - Dance Pavilion, kitchen.

Secon