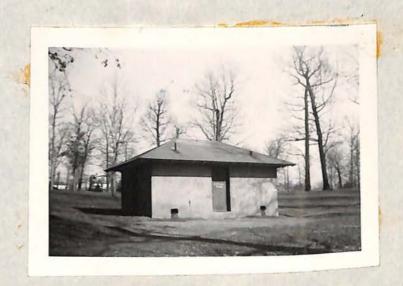

ue of this building is approximately \$42000.00.



# LOG CABIN Jackson Park

DESCRIPTION: A small one story log cabin with wood shingle roof and wood floors.

VALUATION: The sound value of this building is approximately \$300.00.

# REST HOUSE Jackson Park

DESCRIPTION: A one story concrete building with composition roof, concrete floor.

VALUATION: The sound value of this building is approximately \$250.00.

#### REST HOUSE Melrose Park

DESCRIPTION: A one story brick and concrete building with metal roof and concrete floors.

VALUATION: The sound value of this building is approximately \$2000.00.



#### REST HOUSE Eureka Park

DESCRIPTION: A one story concrete building with composition roof and concrete floors.

VALUATION: The sound value of this building is approximately \$1,000.00.



#### REST HOUSE Memorial Bridge Park

DESCRIPTION: A small one story frame building with composition roof and concrete floor.

VALUATION: The sound value of this building is approximately \$750.00.

#### REST HOUSE Lakewood Park

DESCRIPTION: A frame building with composition roof and full plumbing.

VALUATION: The sound value of this building is approximately \$750.00.

#### REST HOUSE Fallon Park

DESCRIPTION: A one story stone building with composition roof and concrete floors.

VALUATION: The sound value of this building is approximately \$2000.00.



#### PAVILION Fallon Park

DESCRIPTION: A one story open pavilion with stone pier roof supports, composition on wood roof, concrete floors. Large stone fireplace and chimney.

VALUATION: The sound value of this building is approximately