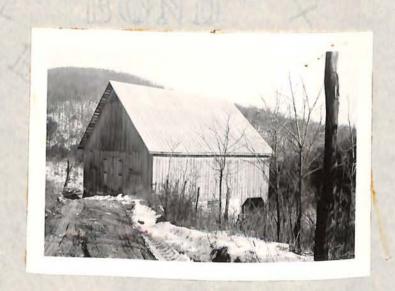

ON: A one story stone building of fire resistive construction, concrete roof and floor. Built in 1939 and in excellent condition.

VALUATION: The sound value of this building is approximately \$2,000.00.



## CARETAKER'S DWELLING: WATER DEPARTMENT Falling Creek Dam

<u>DESCRIPTION</u>: A one story and basement building of log and stone construction, composition roof, wood boards and earth floors, open interior finish, electric lighting, stove heat. Built in 1930 and in excellent condition.

VALUATION: The sound value of this building is approximately \$8800.00.



#### BARN Falling Creek Dam

DESCRIPTION: A two story bank barn of stone and frame construction, metal roof, wood floors. Approximately fifty years old.

VALUATION: The sound value of this building is approximately \$2,000.00.



# OLD DWELLING; WATER DEPARTMENT Falling Creek Dam

DESCRIPTION: A two and one story building of log and frame construction, composition roof, wood floors, terra cotta flue. Building approximately fifty years old and in poor condition.

VALUATION: The sound value of this building is approximately \$1500.00.



# TENANT DWELLING: WATER DEPARTMENT Old Wheeler Place, near Beaver Dam

DESCRIPTION: A two and one story frame dwelling, metal roof, wood floors, plastered interior finish, electric lighting. Approximately forty years old and in fair condition. A small frame outbuilding also located on premises.

<u>VALUATION</u>: The sound value of dwelling is approximately \$3,000.00.

The sound value of outbuilding is approximately \$100.00.



# TENANT DWELLING Old Spratlin Place, near Beaver D