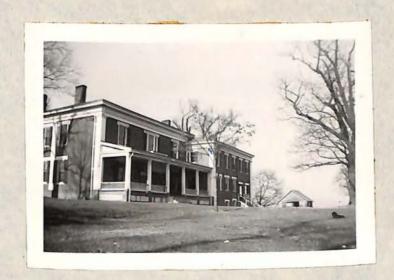

oor.

VALUATION: The sound value of this building is approximately \$1300.00.



# DWELLING (TENANT) Wasena Park

DESCRIPTION: A one story frame stuccoed building with concrete shingle roof, wood floors, plastered interior finish, electric lighting, stove heat. Building in good condition.

VALUATION: The sound value of this building is approximately \$2400.00.



# RECREATIONAL BUILDING AND KEEPER'S DWELLING (BUENA VISTA) Jackson Park

DESCRIPTION: A two story and part basement brick building with metal roof, wood floors, plastered interior finish, three stairs first to second floor, one stairs basement to first floor. Electric lighting and low pressure steam heat. About one hundred years old and in fair condition.

VALUATION: The sound value of this building is approximately \$42000.00.



# LOG CABIN Jackson Park

DESCRIPTION: A small one story log cabin with wood shingle roof and wood floors.

VALUATION: The sound value of this building is approximately \$300.00.

# REST HOUSE Jackson Park

DESCRIPTION: A one story concrete building with composition roof, concrete floor.

VALUATION: The sound value of this building is approximately \$250.00.

#### REST HOUSE Melrose Park

DESCRIPTION: A one story brick and concrete building with metal roof and concrete floors.

VALUATION: The sound value of this building is approximately \$2000.00.



#### REST HOUSE Eureka Park

DESCRIPTION: A one story concrete building with composition roof and concrete floors.

VALUATION: The sound value of this building is approximately \$1,000.00.



#### REST HOUSE Memorial Bridge Park

DESCRIPTIO