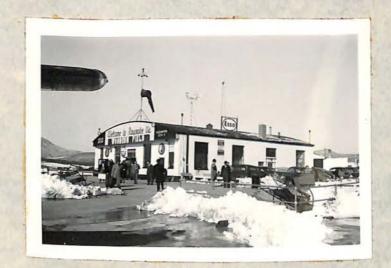

uildings of all metal on concrete dwarf walls, asphalt floors, electric lighting; no heat. Buildings new and in good condition.

OCCUPANCY: Airplane Storage.

VALUATION: The sound value of Quonset Hangar No. 1 is approximately \$8,000.00.

The sound value of Quonset Hangar No. 2 is approximately \$8,000.00.

The sound value of Quonset Hangar No. 3 is approximately \$8,000.00.

The sound value of Quonset Hangar No. 4 is approximately \$8,000.00.



### ADMINISTRATION BUILDING Municipal Airport

<u>DESCRIPTION</u>: This is a one story building of cinder block construction with a metal roof on wood boards on metal truss, concrete floor, electric lighting, stove heat.

OCCUPANCY: Offices, waiting room, and restaurant.

VALUATION: The sound value of this building is approximately \$15,000.00.



### CARRIAGE HOUSE At Municipal Airport

DESCRIPTION: One story, frame, metal roof building with earth floor;
in poor repair.

OCCUPANCY: Storage.

<u>VALUATION</u>: The sound value of this building is approximately \$2,000.00.

#### SMOKE HOUSE At Municipal Airport

DESCRIPTION: One story brick building, roof in good repair; walls dilapidated.

OCCUPANCY: Unoccupied.

VALUATION: The estimated salvage value of this building is approximately \$100.00.

## ASBESTOS SHINGLE STORAGE HOUSE At Municipal Airport

DESCRIPTION: This is a one story frame building with approved roof; in fair condition.

VALUATION: The sound value of this building is approximately \$250.00.

### COAL HOUSE At Municipal Airport

DESCRIPTION: A one story, frame, metal-clad building with metal covered roof and earth fl