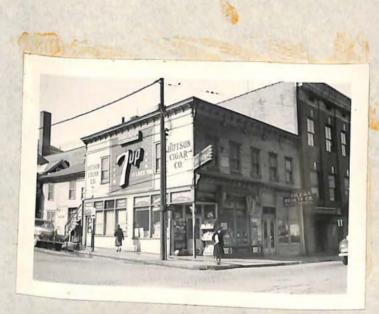

o story and basement brick building with metal roof, plank floors with the exception of the basement floor which is concrete, plastered interior finish and one open stairs from basement to second floor, electric lights and low pressure steam heat. The building is in fair condition.

OCCUPANCY: Welfare offices and clinics.

VALUATION: The sound value of this building is approximately \$52,000.00.



## DWELLING AND MERCANTILE BUILDING 321-323 Second Street, S. W.

DESCRIPTION: This is a two story frame building with metal roof, wood floors, plastered interior finish, electric lights and coal stove heat. This building is approximately fifty years old and in fair condition.

OCCUPANCY: Offices, drugstore and dwelling.

VALUATION: The sound value of this building is approximately \$8,000.00.



Gore

#### MERCANTILE BUILDING 205-207 West Church Avenue

DESCRIPTION: This is a one story brick building with metal roof, wood floors, plastered walls and metal ceiling, electric lights and cooking gas range. This building is approximately thirty years old and in fair condition.

OCCUPANCY: Restaurant.

VALUATION: The sound value of this building is approximately \$4,000.00.



Gore

#### OFFICE BUILDING 209 West Church Street

DESCRIPTION: This is a two story and basement brick building with slate roof, wood floors with the exception of the basement which is concrete, plastered walls with the exception of the basement which is open, electric lights and low pressure steam heat. This building is approximately fifty years old and in fair condition.

OCCUPANCY: Offices.

VALUATION: The so