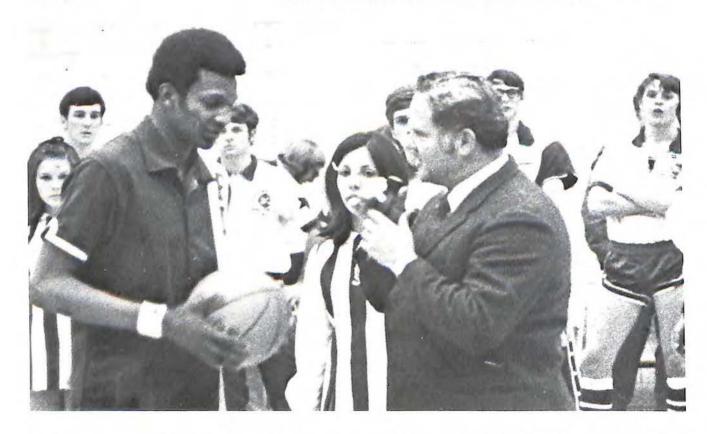

Recipient of the "Unsung Hero Award", Johnny Moore fires the ball as the Colonels fall to Staunton in the District Tournament.

During the opening ceremonies of the Andrew Lewis game, principal Mr. Frank W. Beahm awards Melvin Gar-

rett with a basketball in honor of the one thousand points he scored during his high school career.