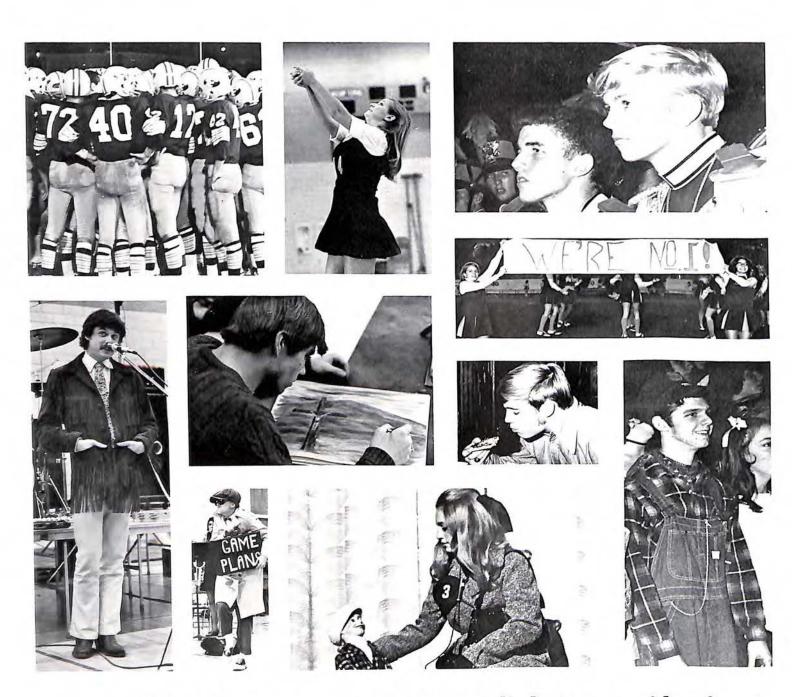

# **Campus Life**

1971: A big year made up of many little changes in campus life. Girls wore pants; guys wore long hair; almost everyone wore tennis shoes. Health classes camped in Smith Hall G.E. room; the Roanoke Civic Center housed the Prom; padlocks secured the cafeteria. The frame of the new Field House rose; students complained of a rise in lunch prices to forty cents; noisy clackers saw their birth and sudden death. New curtains brightened the stage; hotdogs and hamburgers rated a lunch line by themselves; somehow the old blue bus managed to run every once in a while. Some people liked the new face-lifting on campus; others deplored it. All at least agreed that things around the campus just weren't the same anymore.

#### **Fall Brings Registration Lines And Homework**

Smiles in triplicate greet the fans at Victory Stadium as sophomore attendants Francine Mitchell, Linda Kelley, and Linda Shockley pass in revue.

The weather was warm and dry when students spent their first few hours at William Fleming this year. For some, those first few hours were uneasy, alone hours, but the alone feeling departed quickly as registration lines began to form and the bleachers bulged at the first pep assembly. Most students praised the freedom and the challenges their school offered. Some, of course, griped about their schedules and their homework and the lack of school spirit. The first football game was won. It didn't seem to rain at all until the day of the game with Danville. Then it really poured.

Disc-jockey Scott Ross tells a responsive audience to turn on with Christ.

Loud and clear, the instructions ring through the air as Coach Lenoir bellows encouragement to a floundering tackle.