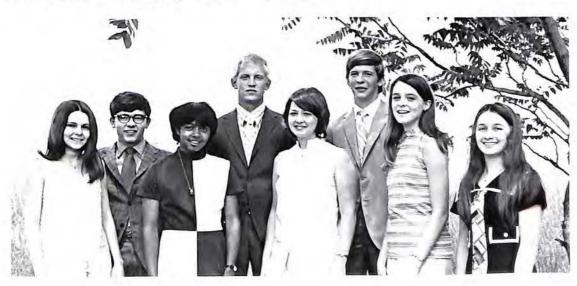

Strains of "Tenderly" set the mood for half-time ceremonies at Victory Stadium as Homecoming Queen Susan Calloway

Decorated cars prepare to carry the majorettes in the Homecoming Motorcade.

receives her crown from Principal Frank

Seniors Mike Wynn and Tim St. Clair hide gym rafters with a green nylon parachute.

Homecoming honors Mr. Touchdown, Larry Otey.

1970 HOMECOMING COURT — (sitting) Stephanie Marshall; Susan Calloway, Queen; Connie Bell Maid of Honor; Karen Layman (standing)

Linda Shockley: Francine Mitchell; Linda Kelley: Vicki Shonhor; Janet Angle; Trevor Curtis.

Dancing to the music of The Fabulous Five. David Craft and his date end a weekend of "Expectations."

Defensive standout Kenny Bolden charges for a pileup against arch-rival Patrick Henry as Colonels maintain a winning margin.