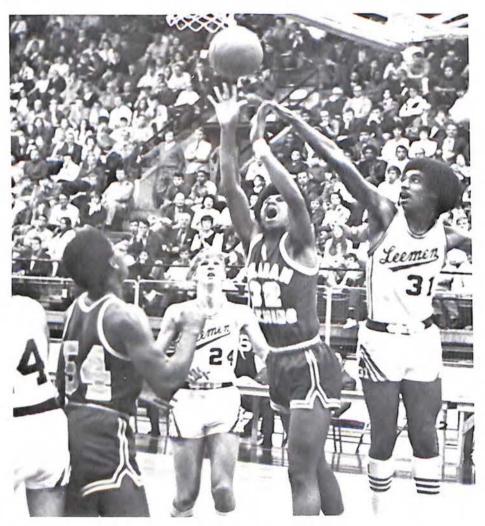

Sullen, Melvin Garrett, Mike Dowe (not pictured) Coach Jim Moore, Coach Jim Ingram, Robin Saul, Marvin Price, Mgr., David Robinson, Mgr.

Leemen attempt to block Melvin Garrett at the District Tournament.