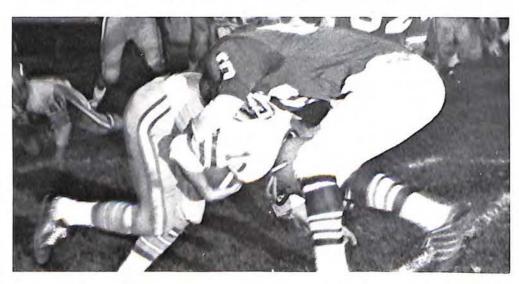

Junior Mike Dowe outruns defenders in a long jaunt that helped the Colonels sweep past Franklin County.

Seniors David Dickey and Larry Otey bring down a Cave Spring ball carrier as the Knights hand the Colonels their first defeat of the season.