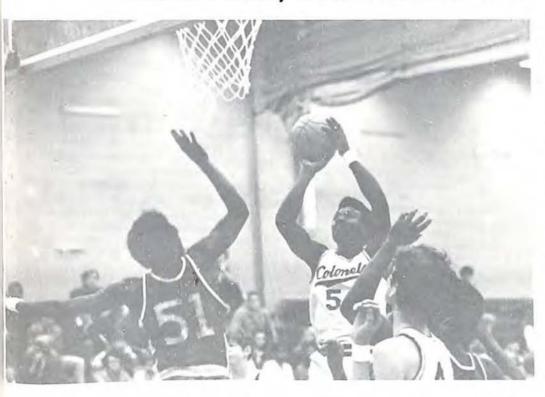

Senior Johnny Moore shoots for two points in the game against Robert E. Lee.

Fleming's Cornell Walker dribbles near the floor as he struggles to keep possession of the ball in the first of two battles against Jefferson.