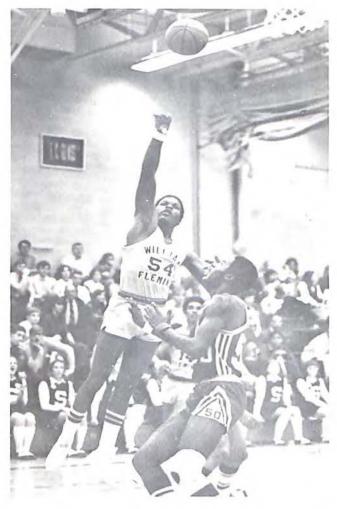

Sullen, Melvin Garrett, Mike Dowe (not pictured) Coach Jim Moore, Coach Jim Ingram, Robin Saul, Marvin Price, Mgr., David Robinson, Mgr.

Leemen attempt to block Melvin Garrett at the District Tournament.