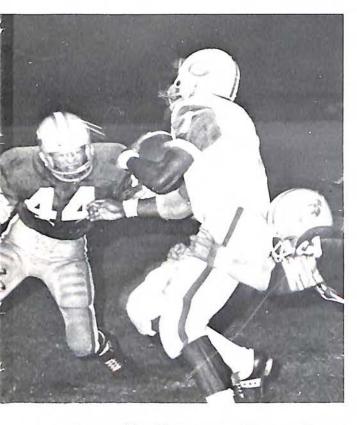

Junior Mike Dowe outruns defenders in a long jaunt that helped the Colonels sweep past Franklin County.

Seniors David Dickey and Larry Otey bring down a Cave Spring ball carrier as the Knights hand the Colonels their first defeat of the season.

Tackling Mike Dowe and the powerful Fleming running attack proves to be a

problem to Andrew Lewis defenders as the Colonels whip the Wolverines 28-0.

Another costly fumble foreshadows defeat for the Colonels as they bow to the