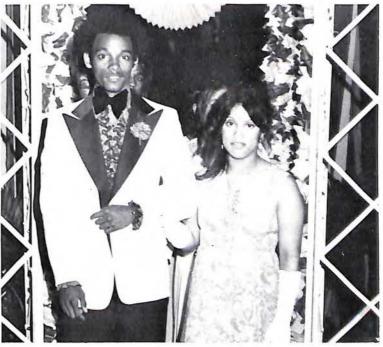

Emerging from the purple and yellow archway, Milton Long and Melcina Waller pause for the photographer before entering the Prom.

Crepe paper streamers, candles, and yellow tablecovers combine to form a romantic atmosphere for