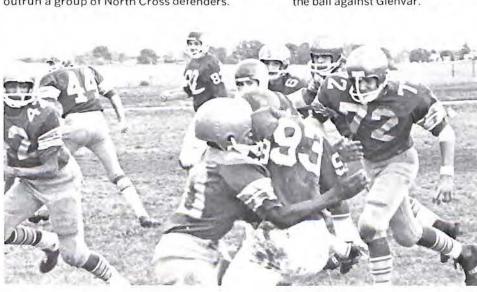

Sophomore quarterback Kim Angle attempts to outrun a group of North Cross defenders.

Halfback Wesley Combs carries the ball against Glenvar.

Another offensive effort by the North Cross B-team is stifled as Fleming's

George Price stops an opposing ball carrier and helps with third shut out.

Every junior varsity football team seeks to broaden the scope of interscholastic competition while providing a training ground for future varsity football players. Coaches Chuck Poss. Jimmy Moore and Ron Shockley and the 1970 Baby Colonels met this challenge well.