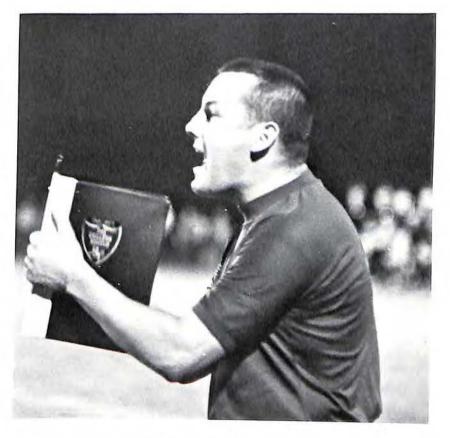

Disc-jockey Scott Ross tells a responsive audience to turn on with Christ.

Loud and clear, the instructions ring through the air as Coach Lenoir bellows encouragement to a floundering tackle.