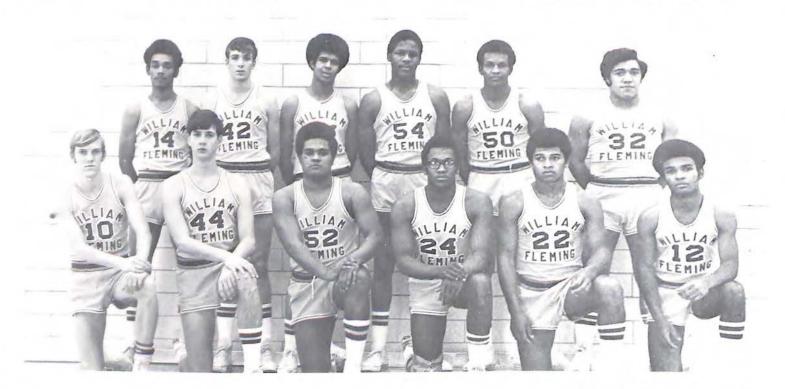

1970 FOOTBALL TEAM — (first row) Ben Murphey, Mike Thomas, Kemper Johnson, Don Thomas, Jerry McLawhorn, Mike Wright, Ernie White, David Hardy, Rusty Williamson, Doug Kemp, Alfred Mitchell, Lawrence Brown, Wray Cannaday (second row) Gary Overstreet, Larry Otey, Mike Powell, Mike Williams, Mike Curry,

David Dickey, Wink Bolden, David Dooley, Bruce Bias, Eddie McCallum, Chuck Gladu, Mike Dowe, Kenny Bolden (third row) Steve Lucas, David Brammer, Dan Chatman, Richard Fowler, Jimmy Kennedy, Lynn Poage, Dennis Sullen, Gary Karr, Jeff Reynolds, Cornell Walker, Bill Debo, Michael Scott.

Junior Mike Dowe outruns defenders in a long jaunt that helped the Colonels sweep past Franklin County.

Seniors David Dickey and Larry Otey bring down a Cave Spring ball carrier as the Knights hand the Colonels their first defeat of the season.