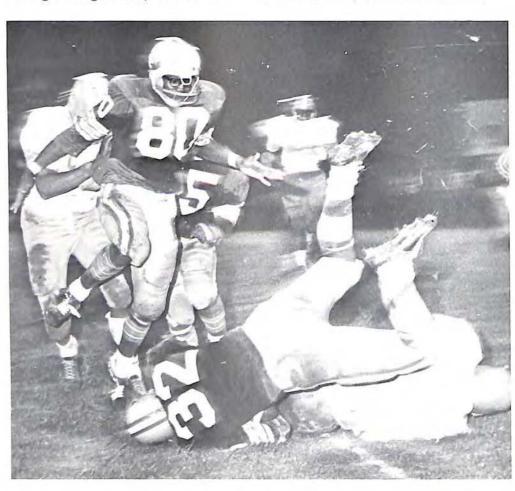

A great deal of individual effort on the part of both players and coaches is required to produce a championship team such as the 1970 Colonels. In recognition of some of the more outstanding players on this year's squad, the following awards were presented at the team's post-season banquet: Larry Otey, Most Valuable Player: Mike Curry, Best Spirit; Cornell Walker, Best Defensive Player: Mike Powell. Best Blocker: Mike Dowe, Best Back; and Chuck Gladu and Mike Williams, Fred H. Smith Dedication Award.

Tackling Mike Dowe and the powerful Fleming running attack proves to be a

problem to Andrew Lewis defenders as the Colonels whip the Wolverines 28-0.

Another costly fumble foreshadows defeat for the Colonels as they bow to the