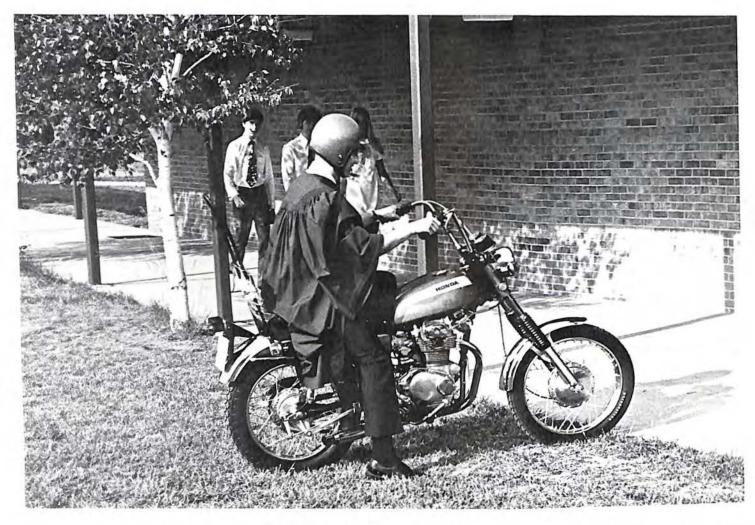

#### **Fall Brings Registration Lines And Homework**

Smiles in triplicate greet the fans at Victory Stadium as sophomore attendants Francine Mitchell, Linda Kelley, and Linda Shockley pass in revue.

The weather was warm and dry when students spent their first few hours at William Fleming this year. For some, those first few hours were uneasy, alone hours, but the alone feeling departed quickly as registration lines began to form and the bleachers bulged at the first pep assembly. Most students praised the freedom and the challenges their school offered. Some, of course, griped about their schedules and their homework and the lack of school spirit. The first football game was won. It didn't seem to rain at all until the day of the game with Danville. Then it really poured.