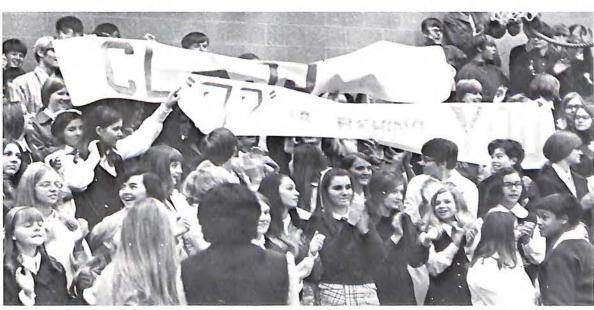

#### "Expectations '70" Surpasses All Expectations

Posters plastered the walls. Coins jostled the sides of cans marked "Vote for Mr. Touchdown." Students rushed to Arlan's and Rose's to buy reams of crepe paper for car decorations. Girls bought pants suits for the dance; their dates saved for corsages. September 26-27; Homecoming, 1970, burst into being.

Cheerleaders awarded a gold football to Mr. Touchdown, Larry Otey, then urged the pep assembly to decorate their cars for the motorcade. "We've got spirit," the crowd yelled. "We're Number One."

The motorcade inched down Interstate 81 to Victory Stadium, where the Colonels whipped Patrick Henry 12-0. Cheerleaders spent the night in the gym decorating with streamers, tin foil, and cut-out figures and hanging parachutes for the Saturday night dance. Sounds of Bob Collins and the Fabulous Five ricocheted from the rafters as "Expectations '70" came to a close.