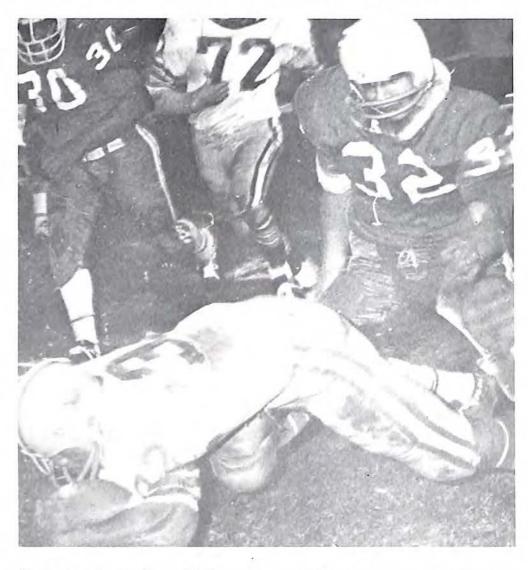

Tackling Mike Dowe and the powerful Fleming running attack proves to be a

problem to Andrew Lewis defenders as the Colonels whip the Wolverines 28-0.

Another costly fumble foreshadows defeat for the Colonels as they bow to the

Halifax Comets for their last loss of regular season play

Safetyman Mike Williams and middleguard Richard Fowler crush a Glass back in a defensive effort.

Cut off by linemen Don Thomas and Richard Fowler. a Viking back takes a loss as the Colonels rally in the second half to defeat Northside 34-14.