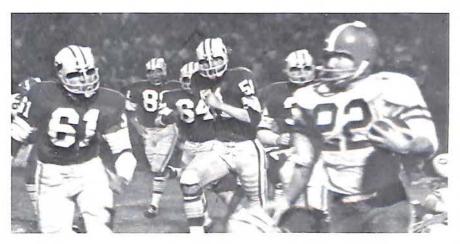

Quarterback Chuck Gladu leads a march to the goal line as the Colonels upset previously undefeated G.W. of Danville. This

victory gave the Colonels the Western District Crown and the right to play James Wood in the Northwest Regional Playoff.