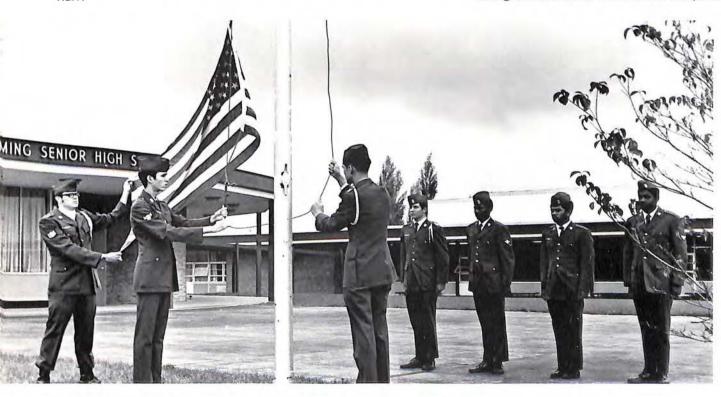

S.C.A. Vice-President David Dickey opens the Clubs Assembly by introducing each club and its president.

Secret game plans guarded by Vicki Shonhor highlight a fall pep assembly.

Seven heads are better than one, and members of the track team prove it by mapping strategy for the next meet. The situation in-

trigues Wayne Rucker, Dennis Lynch, David Wright, David Dillon, Siegfried Hofmann, Coach Harvey, and Pete Hofmann.