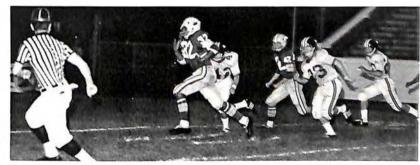

## **Colonels Claim** 3-A District Title

November 13, 1970: The roar of the fans filled Victory Stadium as the 1970 Colonels rolled over G.W. of Danville for the 3-A Western District Title. This win climaxed an exciting season of football that had seen the team race to eight victories, including shutouts of all city opposition and archrival Andrew Lewis. Although later defeated by state champion James Wood in the Northwest Regional playoff, the Colonels unquestionably played some of the finest high school football that this area has seen. Guided by coaches Don Lee. Bob Lenoir. Bob Odenwelder, and Bob Sandy, the squad displayed the teamwork and determination of a truly outstanding football team in its successful bids for the divisional and district titles.

## 28-0 Victory Over Lewis Highlights Season

Opening the season with an easy shutout of city rival Jefferson, the Colonels seemed destined for another championship from the start. Although the team dropped its second contest to a tough Cave Spring squad, an encouraging rebound win over E. C. Glass soon showed that the Colonels had no intention of losing their bid for the district title.

The Glass victory preceded wins over Patrick Henry. Northside, Franklin County, and Andrew Lewis. The Lewis whitewash marked the end of nine long years of defeat for Fleming teams at the hands of the Wolverines. While the defense paralyzed the Lewis offense, the Colonels marched to four touchdowns, one by the reserves.

Only three games now separated the Colonels from their goal. A loss to Halifax gave the team its second setback, but a victory over Staunton the following week enabled the Colonels once more to preserve their title hopes — hopes that soon became a reality as the team toppled previously undefeated Danville for the trophy. With the excellent play that characterized them throughout the season, the '70 Colonels had become the first Fleming team to capture an unshared district championship in seven years.