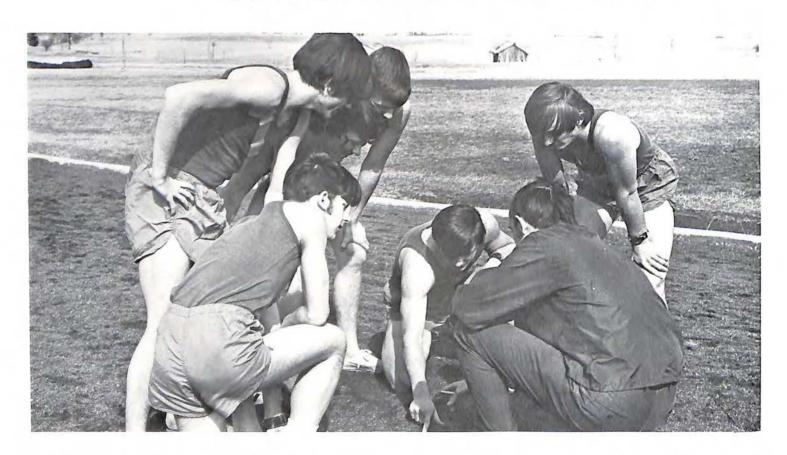

S.C.A. Vice-President David Dickey opens the Clubs Assembly by introducing each club and its president.

Secret game plans guarded by Vicki Shonhor highlight a fall pep assembly.

Seven heads are better than one, and members of the track team prove it by mapping strategy for the next meet. The situation in-

trigues Wayne Rucker, Dennis Lynch, David Wright, David Dillon, Siegfried Hofmann, Coach Harvey, and Pete Hofmann.