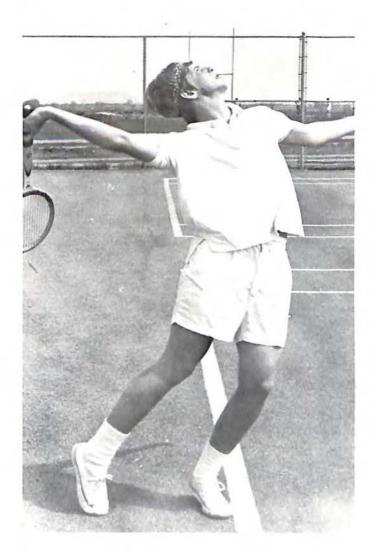

Concentrating on an easy forehand return, senior Billy Padgett defeats a Viking

player as the Colonels emerge victorious in their home match with Northside.

Preparing to blast his opponent with a powerful serve, number one player Wray

Cannaday aids in the defeat of Cave Spring in early season play at Fleming.

1971 TENNIS TEAM — (first row) Jay Poindexter. Jay Noble. Billy Padgett. Bill Debo. Jack Vincent (second row) Coach Wallace

Kern, Wray Cannaday, Marvin Price, Ray Barlow (not pictured) Robert Roberson.