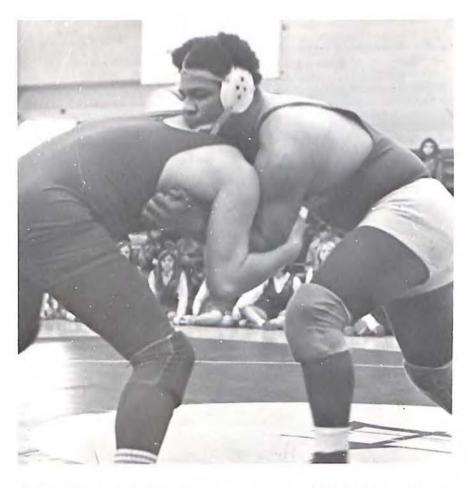

Junior Ernie White imperils his opponent as the Colonel grapplers gain one

of their two victories in a tense meeting with Patrick Henry.

Coach Ron Childress yells advice to a wrestler as Fleming meets a close defeat from Lewis.

1971 WRESTLING TEAM — (first row) Allen Egge. Ernie White, Siegfried Holmann, Eddie Sluder, (second row) Rod Meador, Dale Waldron, Gary Carr,

Rusty Williamson. Melvin Franklin. (not pictured) Coach Don Nichols. Coach Ron Childress.

Senior Melvin Franklin struggles with an opponent in the unlimited weight

division as the Colonels fall to Lewis in a match held during school hours.

Grappler Alan Egge attempts to overcome his opponent as the Fleming

Colonels emerge victorious in a heated battle with Patrick Henry

## Wrestlers Rebuild Team

Trying to live up to the 1-A Regional Championship brought home by the 1970 team, the 1971 wrestlers saw their reign come down around their heads. Plagued by the loss of many top lettermen last season, this year was one of rebuilding and molding for the Colonel grapplers who fought to a record of two wins, nine losses, and one tie. Although Melvin Franklin survived the district meet, a sprained ankle kept him from the regional tournament. Coached by Ron Childress and Don Nichols, several players including Melvin Franklin (unlimited). Siegfried Hofmann (138), and Rod Meador (155) distinguished themselves in matches.