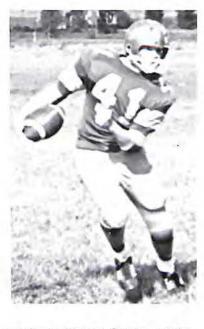

Sophomore quarterback Kim Angle attempts to outrun a group of North Cross defenders.

Halfback Wesley Combs carries the ball against Glenvar.

Another offensive effort by the North Cross B-team is stifled as Fleming's