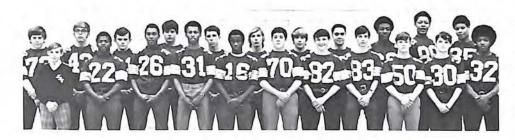

1971 WRESTLING TEAM — (first row) Allen Egge. Ernie White, Siegfried Holmann, Eddie Sluder, (second row) Rod Meador, Dale Waldron, Gary Carr,

Rusty Williamson. Melvin Franklin. (not pictured) Coach Don Nichols. Coach Ron Childress.