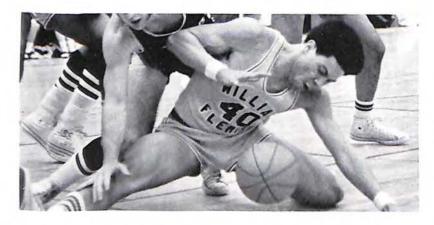

Senior Johnny Moore shoots for two points in the game against Robert E. Lee.

Fleming's Cornell Walker dribbles near the floor as he struggles to keep possession of the ball in the first of two battles against Jefferson.