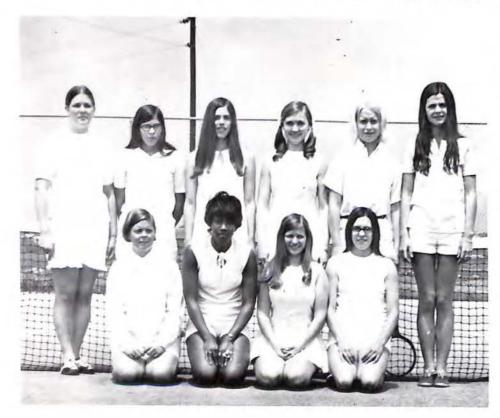

## **Tennis Team Sets Record**

Finishing the season with a total of twelve victories and two defeats, the 1971 Fleming Tennis Team compiled the best record for a group of Colonel netters in the school's history. Directed by Coach Wallace Kern, the team earned two of its wins by shutting out its opponents while meeting both of its defeats at the hands of perennial tennis power Patrick Henry.

Advancing to the number two position in city-county play and the number three spot in district competition, the team sent top player Wray Cannaday to the District Tournament. An upset victory for Cannaday in the team's second match with the Patriots gave him the right to participate in the tournament. Although the Colonels did not send a representative into regional or state competition, a little hard practice should give the returning players on next year's squad a chance to place in championship play.

|         | 1971 TENNIS   |          |
|---------|---------------|----------|
| Fleming |               | Opponent |
| 7       | Martinsville  | 2        |
| 5       | William Byrd  | 4        |
| 0       | Patrick Henry | 9        |
| 5       | Cave Spring   | 4        |
| 8       | Northside     | 1        |
| 9       | William Byrd  | 0        |
| 6       | Andrew Lewis  | 3        |
| 9       | Jefferson     | 0        |
| 6       | Martinsville  | 3        |
| 1       | Patrick Henry | 8        |
| 5       | Cave Spring   | 4        |
| 5       | Northside     | 4        |
| 6       | Andrew Lewis  | 3        |
| 7       | Jefferson     | 2        |
|         |               |          |

Concentrating on an easy forehand return, senior Billy Padgett defeats a Viking

player as the Colonels emerge victorious in their home match with Northside.

Preparing to blast his opponent with a powerful serve, number one player Wray

Cannaday aids in the defeat of Cave Spring in early season play at Fleming.

1971 TENNIS TEAM — (first row) Jay Poindexter. Jay Noble. Billy Padgett. Bill Debo. Jack Vincent (second row) Coach Wallace

Kern, Wray Cannaday, Marvin Price, Ray Barlow (not pictured) Robert Roberson.

Placing a delicate backhand shot, senior Marvin Price crushes his opponent as the Colonels gain their second victory over Andrew Lewis.

Junior Jay Noble prepares to serve as he defeats his opponent in the team's first 5-4 victory over Cave Spring.