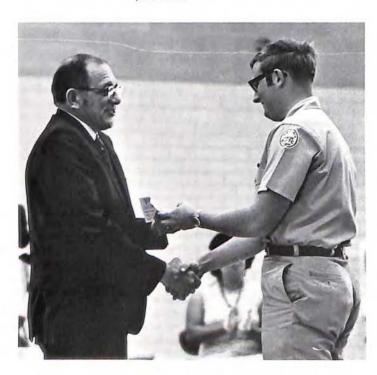

Chip Stoneman, Mike Curry, and Cynthia Hale clown around at the Senior Banquet.

For Billy Roberts, being an A.F.S. slave is dancing with Mrs. Shirley Wingo.

Staffer Elaine Cronise congratulates Mr. Frank W. Beahm, Jr. as annual dedicatee.