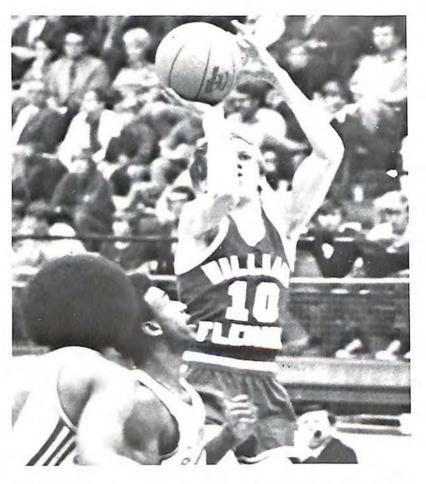

Senior standout Melvin Garrett takes a jump shot as the Colonels lose in the final game of the season against Robert E. Lee of Staunton.

Competing in the Roanoke Valley Junior Miss Pageant, Teresa Dales smiles for the judges.