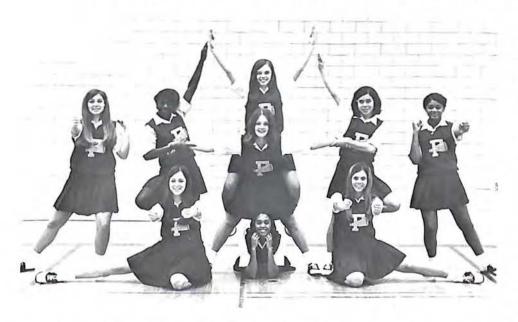

## **Cheerleaders Work Hard, Promote Spirit**

1970-71 J.V. CHEERLEADING SQUAD — (kneeling) Patty Allen, Yvonne Broady, Karen Murray. (standing) Linda Kelly.

Linda Drew, Laurie Myers, Anne Wood, Francine Mitchell. (mounted) Ann Gray.

July sun warmed the backs of seventeen varsity and nine junior varsity cheerleaders as they used their leisure hours of summer to perfect new cheers and plan spirit drives for the football season. By selling Civic Pride Cleaner, washing cars for \$1 apiece, and reaping the profits of a rummage sale, the squad purchased new blue and yellow pom-poms used for pep assemblies, ball games, and wrestling matches. Before games they decorated the Colonel's locker rooms and buses with posters. The squad not only brought spirit to the school, but also contributed to the cheer of the community. Each cheerleader served as assistant for the WBRA auction and collected money for the Easter Seal Society.