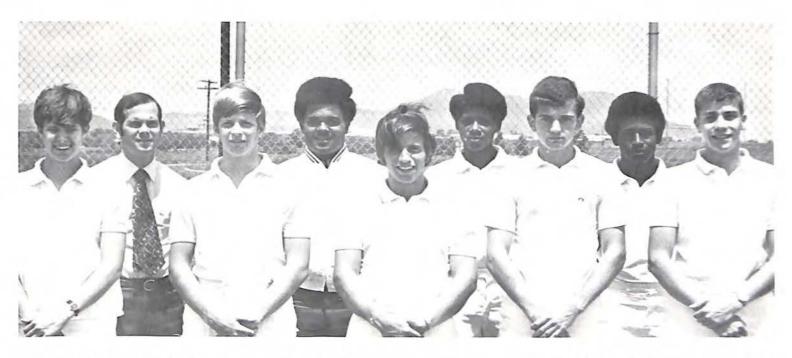

## **Tennis Team Sets Record**

Finishing the season with a total of twelve victories and two defeats, the 1971 Fleming Tennis Team compiled the best record for a group of Colonel netters in the school's history. Directed by Coach Wallace Kern, the team earned two of its wins by shutting out its opponents while meeting both of its defeats at the hands of perennial tennis power Patrick Henry.

Advancing to the number two position in city-county play and the number three spot in district competition, the team sent top player Wray Cannaday to the District Tournament. An upset victory for Cannaday in the team's second match with the Patriots gave him the right to participate in the tournament. Although the Colonels did not send a representative into regional or state competition, a little hard practice should give the returning players on next year's squad a chance to place in championship play.

Cannaday aids in the defeat of Cave Spring in early season play at Fleming.

1971 TENNIS TEAM — (first row) Jay Poindexter. Jay Noble. Billy Padgett. Bill Debo. Jack Vincent (second row) Coach Wallace

Kern, Wray Cannaday, Marvin Price, Ray Barlow (not pictured) Robert Roberson.