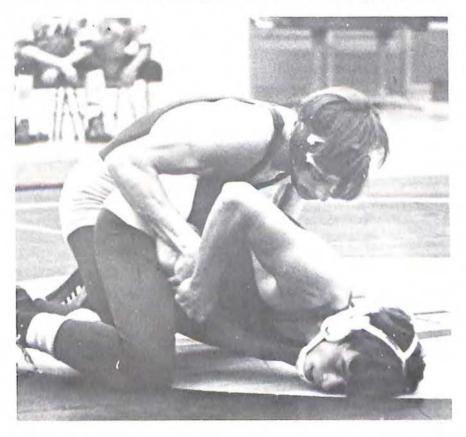

Junior Ernie White imperils his opponent as the Colonel grapplers gain one

of their two victories in a tense meeting with Patrick Henry.

Coach Ron Childress yells advice to a wrestler as Fleming meets a close defeat from Lewis.

1971 WRESTLING TEAM — (first row) Allen Egge. Ernie White, Siegfried Holmann, Eddie Sluder, (second row) Rod Meador, Dale Waldron, Gary Carr,

Rusty Williamson. Melvin Franklin. (not pictured) Coach Don Nichols. Coach Ron Childress.

Senior Melvin Franklin struggles with an opponent in the unlimited weight

division as the Colonels fall to Lewis in a match held during school hours.

Grappler Alan Egge attempts to overcome his opponent as the Fleming

Colonels emerge victorious in a heated battle with Patrick Henry

## Wrestlers Rebuild Team

Trying to live up to the 1-A Regional Championship brought home by the 1970 team, the 1971 wrestlers saw their reign come down around their heads. Plagued by the loss of many top lettermen last season, this year was one of rebuilding and molding for the Colonel grapplers who fought to a record of two wins, nine losses, and one tie. Although Melvin Franklin survived the district meet, a sprained ankle kept him from the regional tournament. Coached by Ron Childress and Don Nichols, several players including Melvin Franklin (unlimited). Siegfried Hofmann (138), and Rod Meador (155) distinguished themselves in matches.