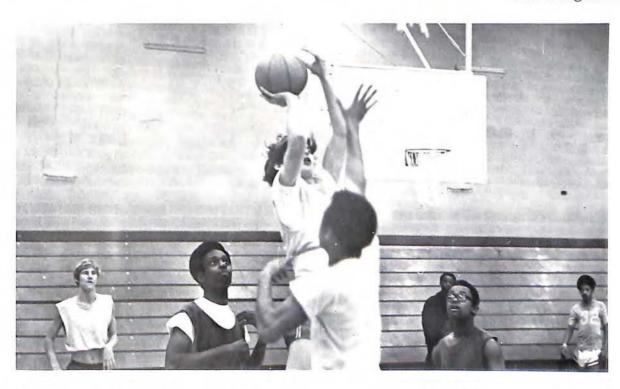

Senior standout Melvin Garrett takes a jump shot as the Colonels lose in the final game of the season against Robert E. Lee of Staunton.

Competing in the Roanoke Valley Junior Miss Pageant, Teresa Dales smiles for the judges.