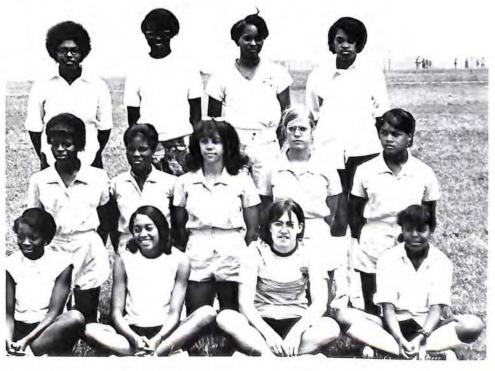

## Girls' Track Stages Comeback

For the first time in four years, Fleming fielded a girls' track team during the 1971 spring track season. Eighteen girls participated on the team which finished second in one tri-meet and then went to the regional meet at Roanoke College. There, the 440 relay team qualified for the state meet in Lynchburg. Although the squad did not see much action this year, its coach Miss White, expects the team to compete in more meets next year.

Practicing the 440 relay. Cynthia Edwards and Linda Drew pass the baton.

1971 GIRLS' TRACK TEAM — (first row) Linda Drew, Yvonne Broady, Carole Poff. Cynthia Edwards (second row) Donamia McCoy, Wanda Jones, Cathy Anderson.

Deborah Gebhard, Francine Mitchell (third row) Linda Tucker. Angelina Watson. Francine Coles. Barbara Reynolds.