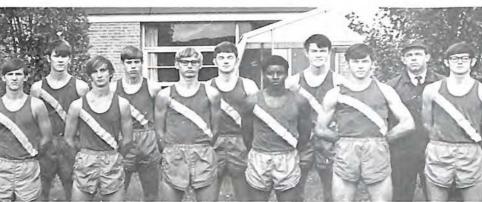

## **Squad Finishes Tenth In District Meet**

Improving on last year's record, the 1970 Colonel cross country squad struggled to a record of two victories, eight losses, and one tie. Freshman standout Calvin Stanley led the team's scoring with cocaptains Pete Hofmann and David Wright close behind. In addition, Hofmann earned the team's first annual "Outstanding Runner" award for his performance.

The '70 squad finished tenth of twelve teams in the district meet. With a little more experience and the addition of several more strong runners, first year coach Rick Harvey believes the team will greatly improve its performance in coming years.

29

20

17

16

1970 CROSS COUNTRY SQUAD — (first row) Siegfried Hofmann; Pete Hofmann. Calvin Stanley, Howard Brown, Wayne

Rucker. Dennis Lynch (second row) David Wright, Bobby Noell, David Dillon, John Belcher, Coach Rick Harvey.