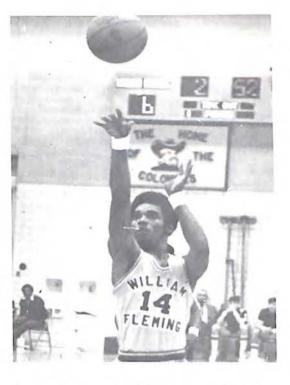

Senior standout Melvin Garrett takes a jump shot as the Colonels lose in the final game of the season against Robert E. Lee of Staunton.

Competing in the Roanoke Valley Junior Miss Pageant, Teresa Dales smiles for the judges.