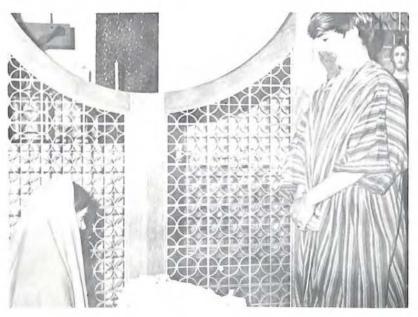

Togas, laurels low tables, and no silverware create a Roman atmosphere for

the gods and goddesses reigning over the Latin Banquet held in the cafeteria.

Second baseman Robin Saul watches from his position in the dug-out as the