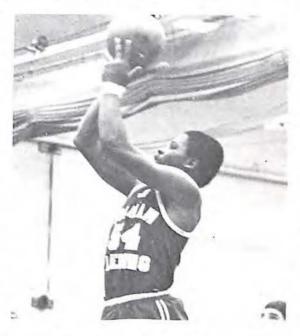

Senior Johnny Moore shoots for two points in the game against Robert E. Lee.

Fleming's Cornell Walker dribbles near the floor as he struggles to keep possession of the ball in the first of two battles against Jefferson.

First string player Dennis Sullen shoots the ball over a Lee defender, adding two points for the Colonels.

1971 BASKETBALL TEAM — (first row) Johnny Moore, Gary Overstreet. Wray Cannaday, David Dickey, Alfred Mitchell, Mike Lightfoot (second row) Milton Long, Jeff Reynolds, Larry Kasey, Dennis