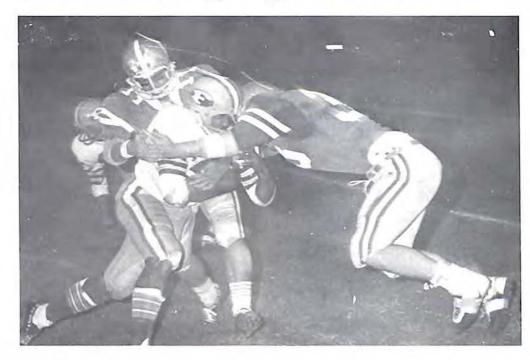

## **Colonels Claim** 3-A District Title

November 13, 1970: The roar of the fans filled Victory Stadium as the 1970 Colonels rolled over G.W. of Danville for the 3-A Western District Title. This win climaxed an exciting season of football that had seen the team race to eight victories, including shutouts of all city opposition and archrival Andrew Lewis. Although later defeated by state champion James Wood in the Northwest Regional playoff, the Colonels unquestionably played some of the finest high school football that this area has seen. Guided by coaches Don Lee. Bob Lenoir. Bob Odenwelder, and Bob Sandy, the squad displayed the teamwork and determination of a truly outstanding football team in its successful bids for the divisional and district titles.

Junior Mike Dowe outruns defenders in a long jaunt that helped the Colonels sweep past Franklin County.

Seniors David Dickey and Larry Otey bring down a Cave Spring ball carrier as the Knights hand the Colonels their first defeat of the season.