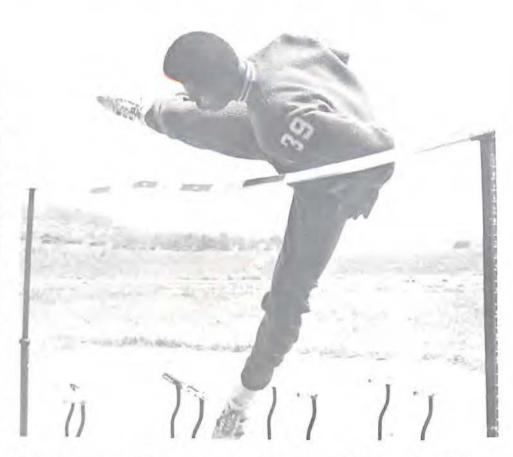

Ending the season with a record of six wins and five losses, the outdoor track team finished fourth of ten teams in the Cosmopolitan Track Meet, third of eight teams in the Franklin County Relays, and second of fourteen teams in the Western District Meet. Senior Walter Hayes set school, citycounty, and district records in the high jump with a jump of six feet six inches. Sophomore Charles Robinson also set school, citycounty and district records with a triple jump of forty-five feet seven inches. The team's leading scorer was Mike Washington.

Displaying his winning form in the high jump, senior recordsetter Walter Hayes

clears the bar to nelp attain the Colonel victory over Franklin County's Eagles.

1971 INDOOR TRACK TEAM — (first row) Mike Washington, Ricky Lee, Lawrence Brown, Robert Franklin, Ricky Shutts. Charles Robinson (second row) Byron