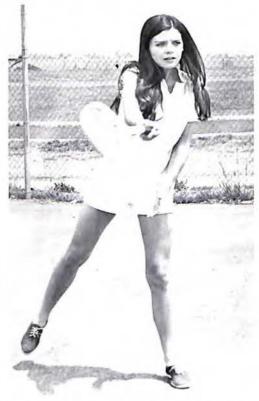

Concentrating on an easy forehand return, senior Billy Padgett defeats a Viking

player as the Colonels emerge victorious in their home match with Northside.

Preparing to blast his opponent with a powerful serve, number one player Wray

Cannaday aids in the defeat of Cave Spring in early season play at Fleming.

1971 TENNIS TEAM — (first row) Jay Poindexter. Jay Noble. Billy Padgett. Bill Debo. Jack Vincent (second row) Coach Wallace

Kern, Wray Cannaday, Marvin Price, Ray Barlow (not pictured) Robert Roberson.