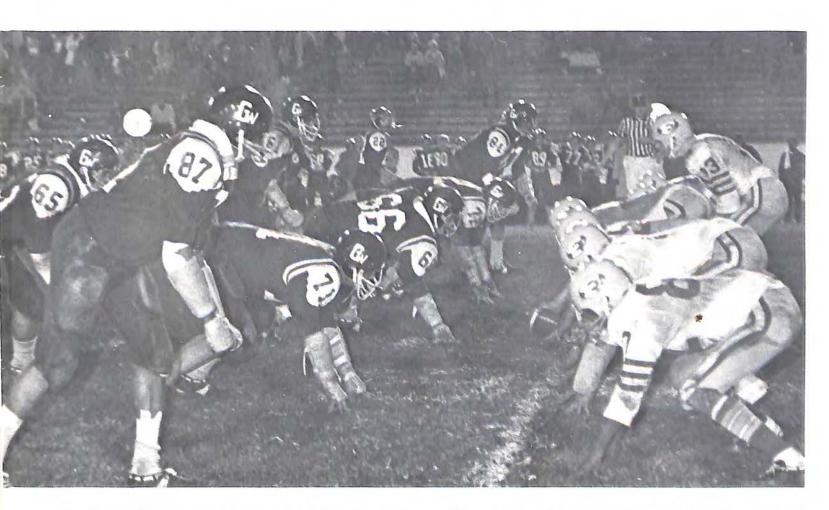

## **Colonels Claim** 3-A District Title

November 13, 1970: The roar of the fans filled Victory Stadium as the 1970 Colonels rolled over G.W. of Danville for the 3-A Western District Title. This win climaxed an exciting season of football that had seen the team race to eight victories, including shutouts of all city opposition and archrival Andrew Lewis. Although later defeated by state champion James Wood in the Northwest Regional playoff, the Colonels unquestionably played some of the finest high school football that this area has seen. Guided by coaches Don Lee. Bob Lenoir. Bob Odenwelder, and Bob Sandy, the squad displayed the teamwork and determination of a truly outstanding football team in its successful bids for the divisional and district titles.

## 28-0 Victory Over Lewis Highlights Season

Opening the season with an easy shutout of city rival Jefferson, the Colonels seemed destined for another championship from the start. Although the team dropped its second contest to a tough Cave Spring squad, an encouraging rebound win over E. C. Glass soon showed that the Colonels had no intention of losing their bid for the district title.

The Glass victory preceded wins over Patrick Henry. Northside, Franklin County, and Andrew Lewis. The Lewis whitewash marked the end of nine long years of defeat for Fleming teams at the hands of the Wolverines. While the defense paralyzed the Lewis offense, the Colonels marched to four touchdowns, one by the reserves.

Only three games now separated the Colonels from their goal. A loss to Halifax gave the team its second setback, but a victory over Staunton the following week enabled the Colonels once more to preserve their title hopes — hopes that soon became a reality as the team toppled previously undefeated Danville for the trophy. With the excellent play that characterized them throughout the season, the '70 Colonels had become the first Fleming team to capture an unshared district championship in seven years.

Quarterback Chuck Gladu leads a march to the goal line as the Colonels upset previously undefeated G.W. of Danville. This

victory gave the Colonels the Western District Crown and the right to play James Wood in the Northwest Regional Playoff.