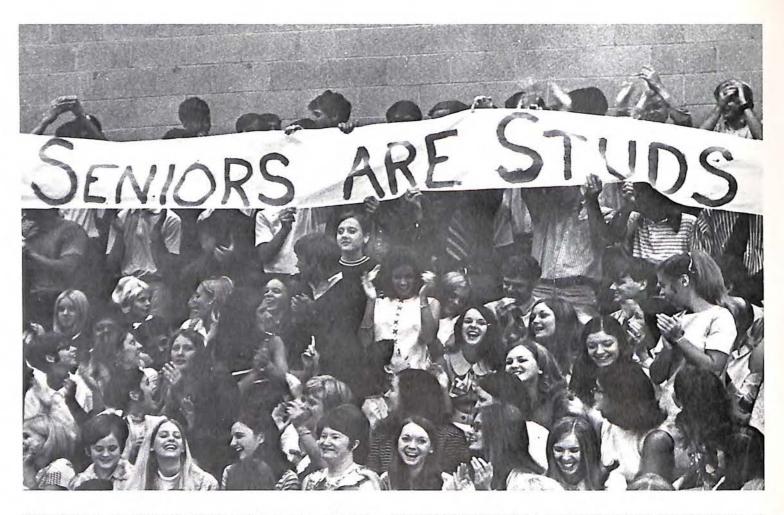

#### "Expectations '70" Surpasses All Expectations

Posters plastered the walls. Coins jostled the sides of cans marked "Vote for Mr. Touchdown." Students rushed to Arlan's and Rose's to buy reams of crepe paper for car decorations. Girls bought pants suits for the dance; their dates saved for corsages. September 26-27; Homecoming, 1970, burst into being.

Cheerleaders awarded a gold football to Mr. Touchdown, Larry Otey, then urged the pep assembly to decorate their cars for the motorcade. "We've got spirit," the crowd yelled. "We're Number One."

The motorcade inched down Interstate 81 to Victory Stadium, where the Colonels whipped Patrick Henry 12-0. Cheerleaders spent the night in the gym decorating with streamers, tin foil, and cut-out figures and hanging parachutes for the Saturday night dance. Sounds of Bob Collins and the Fabulous Five ricocheted from the rafters as "Expectations '70" came to a close.