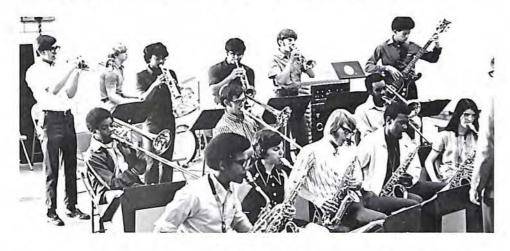

The Stage Band also had a busy year. After many weekly practices, members attended a festival in Arlington. Other activities included concerts at the Veterans Hospital, Bridgewater alumni meeting, awards assembly, and French Club banquet.

1971 brought changes for the band. Meeting in three divisions, percussion, brass, and woodwinds, each group found it easier to perfect its section. The three divisions each exhibited new skill as the band closed its performing year with a concert for the student body.