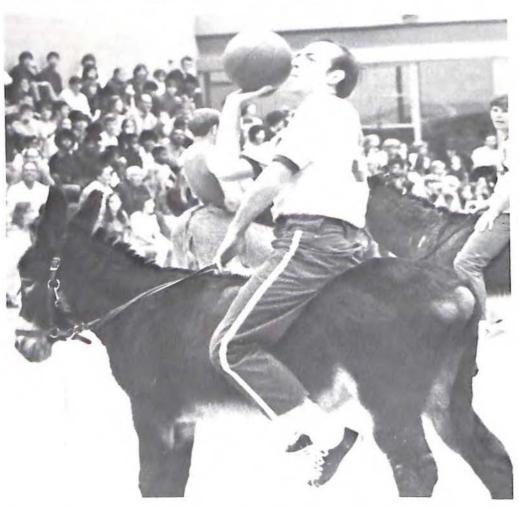

Colonels meet a close 11-9 defeat with Jefferson at Veterans' Field.

Donkey-basketball player, Mr. Bill Treadwell, concentrates on scoring two points for Fleming.

#### F.C.A. Sponsors Donkey Basketball Game

Donkeys clopped the gym floor. Fleming faculty members who were riding the animals in the donkey basketball game sponsored by the Fellowship of Christian Athletes. defeated the faculty of Breckinridge, Monroe, and Ruffner Junior High Schools 14-8. Sponsoring donkey basketball was not the only project of the F.C.A. Club members also held devotional periods and delivered Christmas baskets to needy families. With money raised by selling cushions, they sent members to the F.C.A. convention. Tony Anderson, Bruce Bias, Wray Cannaday, Mike Dowe, Kemper Johnson, Jerry McLawhorn, Mike Peterson, and Davidson Robertson also attended F.C.A. camp.

Aiming for the basket while holding tight to a donkey proves to be quite a problem

to Mr. Rick Harvey at the F.C.A. Donkey Basketball Game