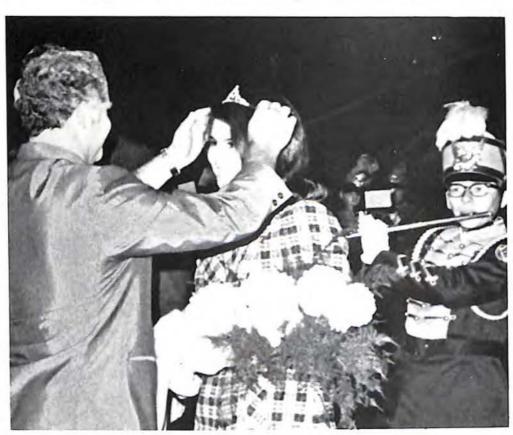

Strains of "Tenderly" set the mood for half-time ceremonies at Victory Stadium as Homecoming Queen Susan Calloway

Decorated cars prepare to carry the majorettes in the Homecoming Motorcade.

receives her crown from Principal Frank