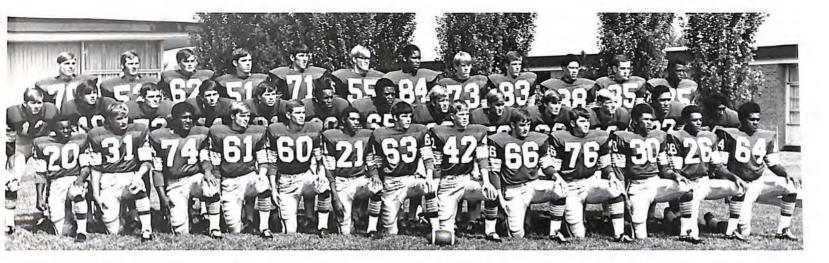

1970 FOOTBALL TEAM — (first row) Ben Murphey, Mike Thomas, Kemper Johnson, Don Thomas, Jerry McLawhorn, Mike Wright, Ernie White, David Hardy, Rusty Williamson, Doug Kemp, Alfred Mitchell, Lawrence Brown, Wray Cannaday (second row) Gary Overstreet, Larry Otey, Mike Powell, Mike Williams, Mike Curry,

David Dickey, Wink Bolden, David Dooley, Bruce Bias, Eddie McCallum, Chuck Gladu, Mike Dowe, Kenny Bolden (third row) Steve Lucas, David Brammer, Dan Chatman, Richard Fowler, Jimmy Kennedy, Lynn Poage, Dennis Sullen, Gary Karr, Jeff Reynolds, Cornell Walker, Bill Debo, Michael Scott.