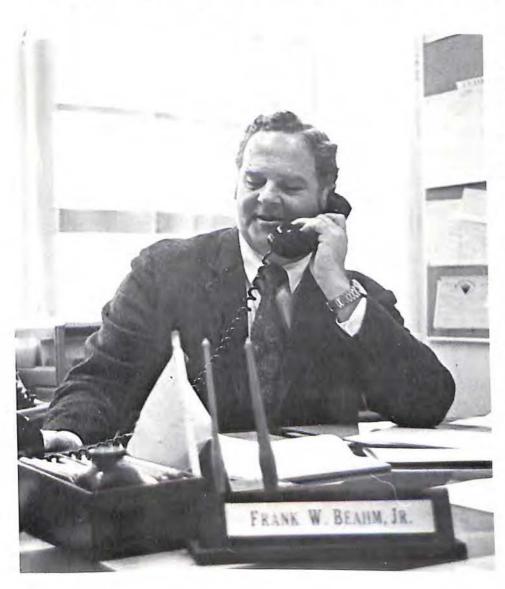

We respect him for many reasons. We feel he is building a school curriculum relevant to the needs of all students: he strives relentlessly to mold the Fleming family into a united one; he takes time from his many responsibilities to be a community leader, a well-respected educator, and a concerned friend. Because he has many items of business to complete each day but always takes the time to put us first, we dedicate the 1971 Colonel to . . .

Frank W. Beahm, Jr.

Chip Stoneman, Mike Curry, and Cynthia Hale clown around at the Senior Banquet.

For Billy Roberts, being an A.F.S. slave is dancing with Mrs. Shirley Wingo.

Staffer Elaine Cronise congratulates Mr. Frank W. Beahm, Jr. as annual dedicatee.