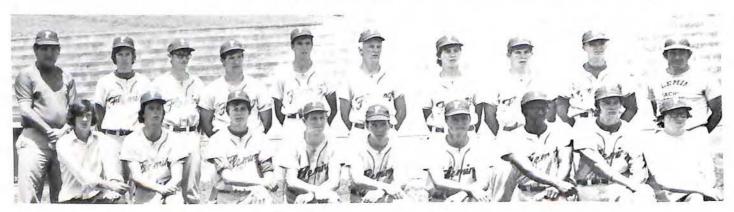

the Colonels fall to Northside again in late season play at Veterans' Field.

1971 BASEBALL TEAM — (first row) Mgr. David Robinson. Larry Otey, Mike Curry, Chuck Gladu, Kim Angie, Don Thomas, David Dickey, Tim Smith, Mgr. Randy Smith (second

row) Coach Don Lee, Bob Conner, Randy Mitchell, Mike Thomas, Jeff Reynolds, Robin Saul, Steve Parker, David Hardy, Lewis Dillon, Coach Dan Wooldridge.