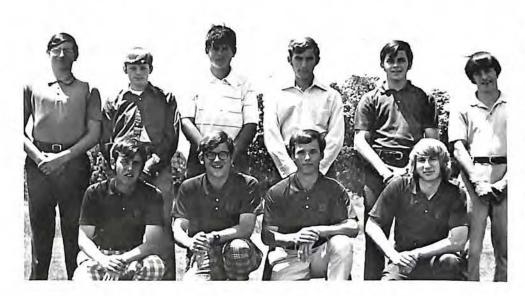

## **Golf Team Starts Strong, Finishes Winning**

1971 GOLF TEAM — (first row) Jeff Conner. Bill Bowser, Craig Powers, David Miller (second row) Tony Anderson.

Steve Richards, Mark Wilder, Steve Hawley, Wayne Rucker, Mark Parrish (not pictured) Coach Bob Lenoir.