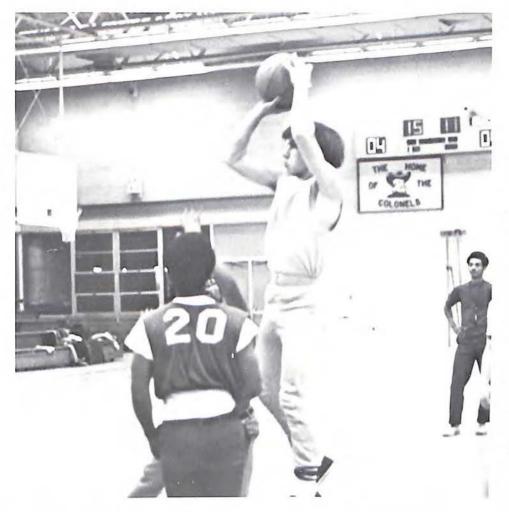

Senior standout Melvin Garrett takes a jump shot as the Colonels lose in the final game of the season against Robert E. Lee of Staunton.

Competing in the Roanoke Valley Junior Miss Pageant, Teresa Dales smiles for the judges.