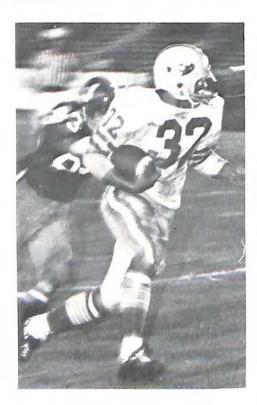

## **Colonels Claim** 3-A District Title

November 13, 1970: The roar of the fans filled Victory Stadium as the 1970 Colonels rolled over G.W. of Danville for the 3-A Western District Title. This win climaxed an exciting season of football that had seen the team race to eight victories, including shutouts of all city opposition and archrival Andrew Lewis. Although later defeated by state champion James Wood in the Northwest Regional playoff, the Colonels unquestionably played some of the finest high school football that this area has seen. Guided by coaches Don Lee. Bob Lenoir. Bob Odenwelder, and Bob Sandy, the squad displayed the teamwork and determination of a truly outstanding football team in its successful bids for the divisional and district titles.

Fullback Mike Dowe streaks to his third touchdown to clinch a win over Jefferson.

Senior quarterback Chuck Gladu prepares to execute the option play in the

12-0 homecoming victory over city rival Patrick Henry.