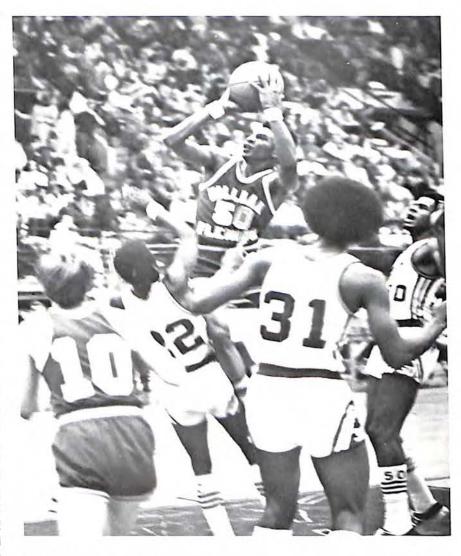

Senior Johnny Moore shoots for two points in the game against Robert E. Lee.

Fleming's Cornell Walker dribbles near the floor as he struggles to keep possession of the ball in the first of two battles against Jefferson.

First string player Dennis Sullen shoots the ball over a Lee defender, adding two points for the Colonels.

1971 BASKETBALL TEAM — (first row) Johnny Moore, Gary Overstreet. Wray Cannaday, David Dickey, Alfred Mitchell, Mike Lightfoot (second row) Milton Long, Jeff Reynolds, Larry Kasey, Dennis

Sullen, Melvin Garrett, Mike Dowe (not pictured) Coach Jim Moore, Coach Jim Ingram, Robin Saul, Marvin Price, Mgr., David Robinson, Mgr.

Leemen attempt to block Melvin Garrett at the District Tournament.

Patriot defenders jump for the ball as Cornell Walker shoots.