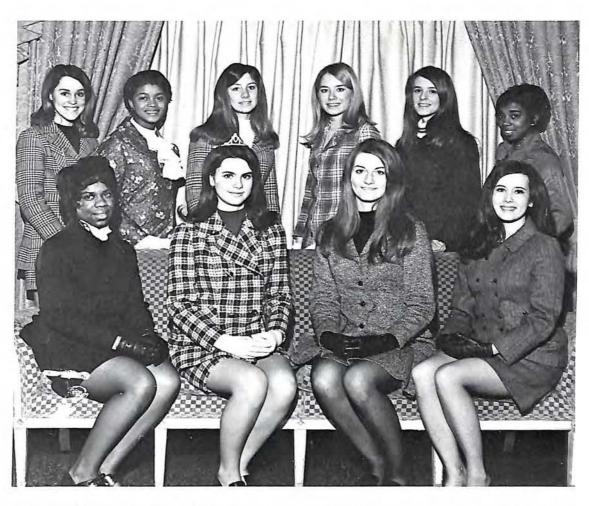

Strains of "Tenderly" set the mood for half-time ceremonies at Victory Stadium as Homecoming Queen Susan Calloway

Decorated cars prepare to carry the majorettes in the Homecoming Motorcade.

receives her crown from Principal Frank

Seniors Mike Wynn and Tim St. Clair hide gym rafters with a green nylon parachute.

Homecoming honors Mr. Touchdown, Larry Otey.

1970 HOMECOMING COURT — (sitting) Stephanie Marshall; Susan Calloway, Queen; Connie Bell Maid of Honor; Karen Layman (standing)

Linda Shockley: Francine Mitchell; Linda Kelley: Vicki Shonhor; Janet Angle; Trevor Curtis.

Dancing to the music of The Fabulous Five. David Craft and his date end a weekend of "Expectations."

Defensive standout Kenny Bolden charges for a pileup against arch-rival Patrick Henry as Colonels maintain a winning margin.