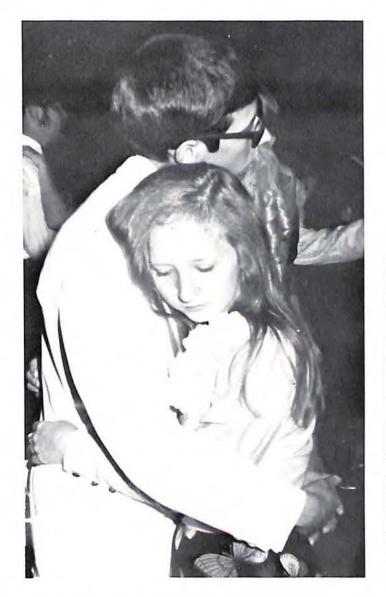

"All Things Must Pass", theme for 1971's Prom, has special meaning to seniors

such as Barbie Breene as she enjoys her last prom with escort Gary Overfelt.

As the "Seven Seas" ask "May I?", Juniors Debbie Sowers and Jimmy Unruh

join other couples on the crowded dance floor of the new Roanoke Civic Center.

Junior class sponsor Mrs. Judy Felty collects tickets and greets couples at the Prom.

As midnight nears, Glenn Landes and Roseanne Thurman take advantage of the music for one last dance.