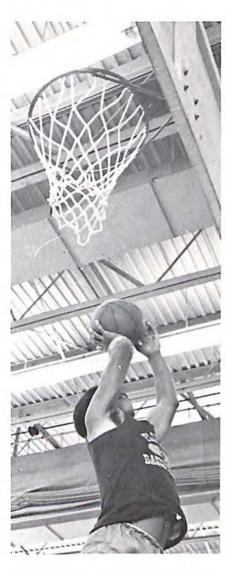

Senior standout Melvin Garrett takes a jump shot as the Colonels lose in the final game of the season against Robert E. Lee of Staunton.

Competing in the Roanoke Valley Junior Miss Pageant, Teresa Dales smiles for the judges.