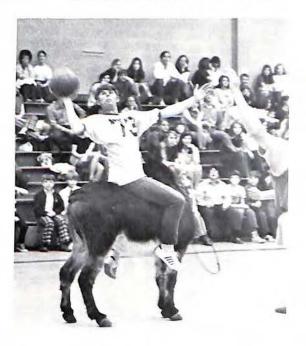

Colonels meet a close 11-9 defeat with Jefferson at Veterans' Field.

Donkey-basketball player, Mr. Bill Treadwell, concentrates on scoring two points for Fleming.