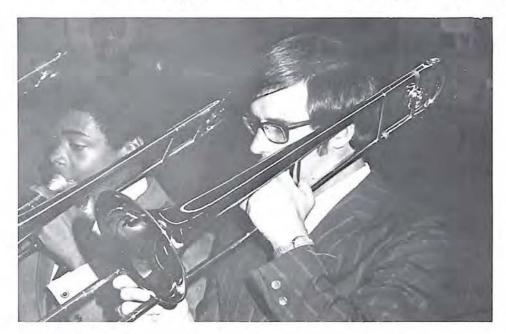

#### 1971 Brings Hard Work, Honors, And Changes

Trombone player Stuart Sutphin tries to keep one eye on the music and the other

on the director as he plays "Alla Borocco" in the Band's Spring Concert.

Champagne bubbles and Lawrence Welk are the only two things missing when the