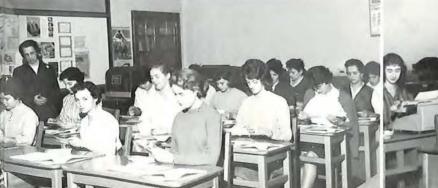

It figures! Members of Mrs. Coulter's second period physics class look very grim as they try to finish their test before the bell.

Looks as if these girls in Miss Lawrence's seventh period typing class are really interested in their lesson.