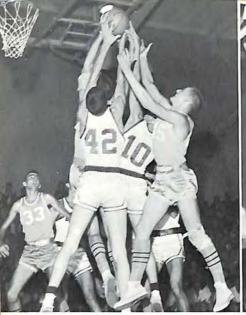

Dear Cuth, Arel, maybe I'll jinish this legar a bonde eraps. Jash four you Even though our bel no classes

staced lands y was

Bell and Dowdy fight for the ball in the Halifax game, but it's still a jump.

George Robinson (44) gets a rebound against Halifax as Blankenbaker (34) and Dowdy come to help.

Bell (42) goes up for a rebound as Blankenbaker (34) and Snyder (24) are prepared to help secure Lewis's victory over Jefferson.