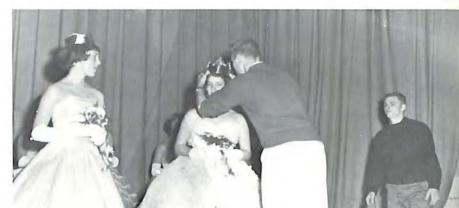

## Homecoming

Bobby Fry, Monogram Club President, crowns Carolyn Hill Queen of Homecoming, while Princess Bibi McClung and Rick Paugh look on.

Sonny Tarpley and Carolyn Hill reigned as King and Queen over the Homecoming Parade with Donald Martin and Bibi McClung as Prince and Princess. A page from the 1960 *Pioneer* comes alive on the Annual Staff float during the Homecoming Parade.