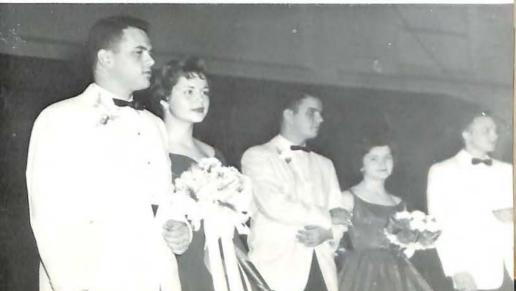

## Homecoming

Bobby Fry, Monogram Club President, crowns Carolyn Hill Queen of Homecoming, while Princess Bibi McClung and Rick Paugh look on.

Sonny Tarpley and Carolyn Hill reigned as King and Queen over the Homecoming Parade with Donald Martin and Bibi McClung as Prince and Princess. A page from the 1960 *Pioneer* comes alive on the Annual Staff float during the Homecoming Parade.

## Holly Court

Our Beautiful Holly Queen, Linda Pernell, smiles radiantly at the crowd during her reign over the Christmas parade.

"The Shades" provide the music for the Christmas dance with the theme "Silver Bells."

## Sweetheart Figure

Siggi Daffner sings "My Funny Valentine" after the presentation of the Figure.

Anne Reynolds and Paul Wiley lead the figure, while Lynn Rowland and Sammy Carter follow.

Anne Nimmo, Queen