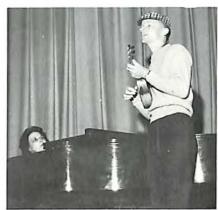

Two of the "Smith girls" leave the stage in their white blouses and black ties as Mrs. Coulter gets ready to model her boxstyle dress in the Faculty Talent Show.