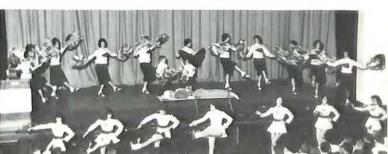

This is an act of our play that is full of fond memories and laughter, color and excitement, one which we will always hold dear.

Proudly then we spotlight

Features—Act 3

Marilyn Vest shares her dancing talent with the student body as her part in the Senior Talent Show.

"I'm Gettin' Nuttin' for Christ-mas."

"Miss Weaver" (Carlton Weaver) models her lovely attire as Danny Robertson describes the fashion.

Douglas Wickham tells the student body about his "scoon-kin" huntin'.