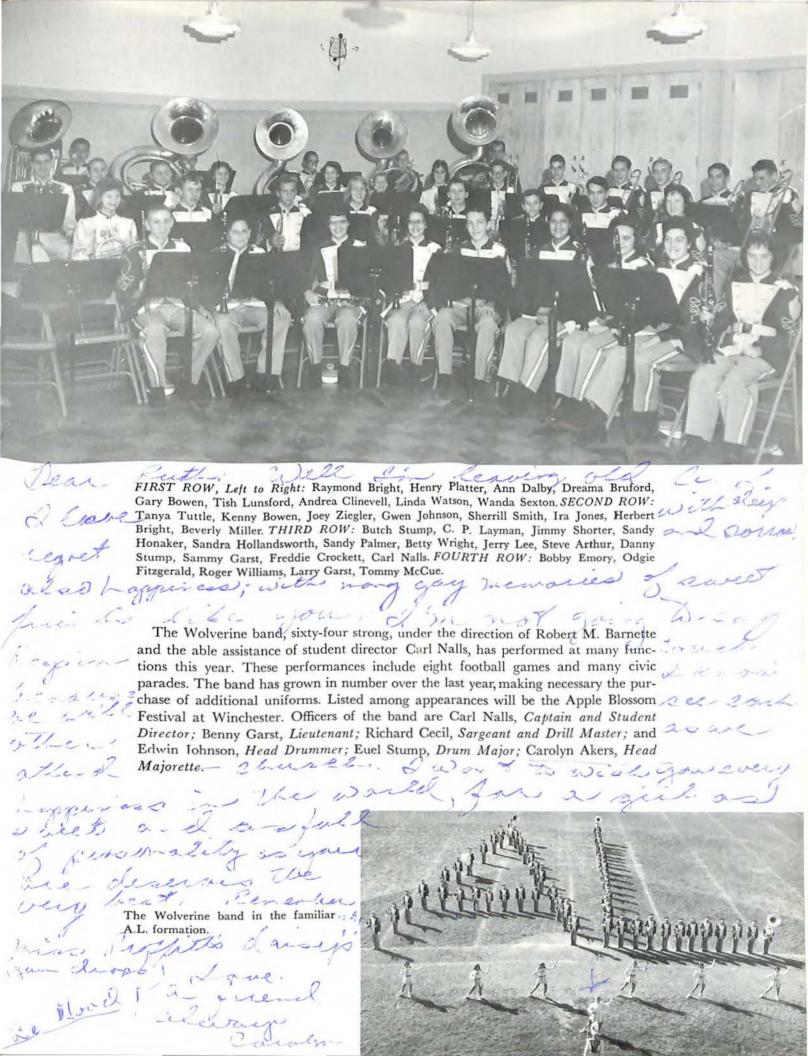

Prologue summer strape

Many things are required in order to have a really good play. Excellent actors, good backstage work, the proper equipment, and, of course, expert directors are all among them.

But it takes something else, something that cannot be found in an ordinary list of dramatic requirements. That something is called purpose. Purpose gives a play meaning, making it into much more than just a name on a playbill. And, above all, purpose gives spirit to the play.

The drama of our alma mater has a purpose and a spirit, beginning with the opening scene in the fall and ending with the final curtain the following spring. These, coupled with the tremendous performance by our actors, and the wonderful guidance of our directors, make us very proud to present the 1960 version of a twenty-eight year old play.

# Academy Award

This, our Academy Award, we present to you because of your service to us. If we are in need of help, you are always there ready to give aid in any way. Working for the benefit of all students by giving advice, by counseling in personal problems, and by devoting hours to club projects, is only a minor reason for our choice.

Friendliness, co-operation, student praise, and loyal support for school activities are the qualities which make you truly a friend of the student.

Long will you be remembered by all who have attended Andrew Lewis. Therefore, we, the Annual Staff of 1959-1960 dedicate to you, Mr. Richard Thomas, the 1960 "Pioneer."