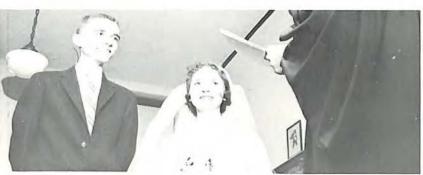

Macbeth comes to Mrs. Fisher's class as the three witches (Betty Coffman, Carolyn Watkins, and Linda Pernell) tell Macbeth (Bill Wade) that he will be king of Scotland. To Banquo (Richard Browder) they predict, "Your children shall be king."