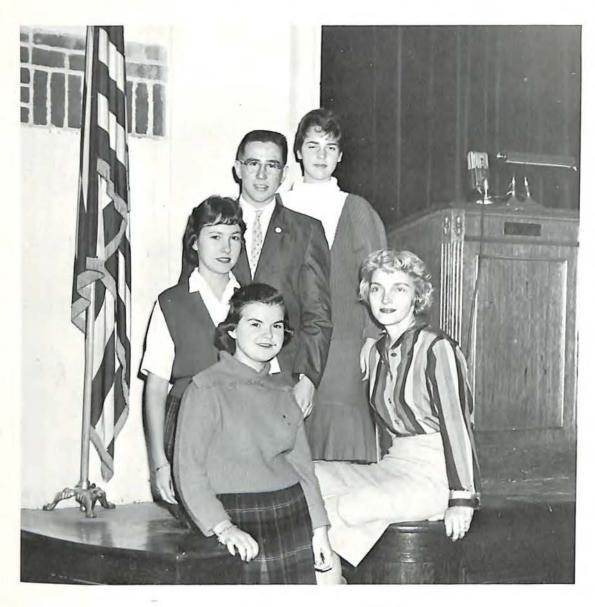

Senior Class Officers are, Left to Right: Lynn Rowland, Treasurer; Staley Hester, Vice-President; Bibi McLung, Secretary; Charles Suiter, President; Miss Cook, Class Sponsor.