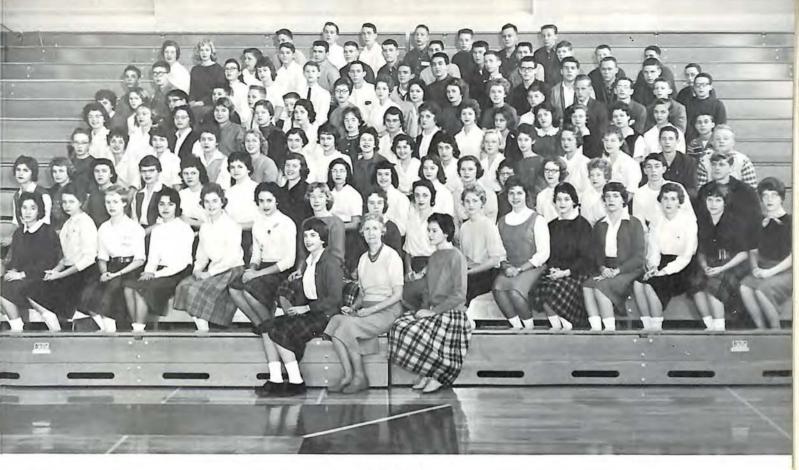

e Lenaeus Marie McDaniel Kay McDonald Rosalind McFarland Charles McLaurin Lee McReynolds Ginger Mattern Beverly Miller Tommy Miller Alma Newcomb Anne Nimmo June Painter Dennis Parks Wayne Pillow J. C. Poindexter Barbara Preas Nancy Price David Rardin Callie Reid Ronnie Richards Susan Rikard Wayne Roberts

Michael Robertson Malinda Savers Sandra Savers Susan Schumacher DeWitt Shank Camille Sheahan H. T. Shepherd Mike Spessard Dottie Smiley **Joyce Smith** Dee Stinnette Betsy Stokes Euel Stump Deke Summers **James Thomas** Pat Thompson Sandra Tyree Kitty Van Lew Carolyn Watkins Carolyn Wells Allison Watts Leigh Wiley Mary Ed. Williams Lucky Wroniewicz Peggy Yates Joey Zeigler Ben Zirkle

Stephen Fox and Mickey Furr portray wealthy Roman and American men in the annual Thanksgiving Assembly.



#### PLEBEIANS

Paul Albert Bill Bain David Ball Jerry Barnett Richard Barnet Larry Bell Alice Black Ralph Bosen Gary Bowen Norma Brooks Janet Brugh Larry Calligan Sharon Catron Susan Chapman Mary Collins Virginia Crockett George Curry Robert Davids Sue Dawson Ann Dalby Janie Dooley Bruce Dowdy Audrey Doyle Dana Drew Lynn Eades Linda Edwards Gloria Fink Carolyn Fitzgerald Pat Fitzgerald Pat Follmar Sharon Fore Evelyn Furrow James Gacek Jean Garraghty Nancy Garrett

Richard Garst Roberta Gilbert R. M. Goodwin Robin Grant Pat Gravely Sally Grosholz Faye Hale Wayne Hall Susie Hardison Linda Harter Lewis Hash Bob Hendricks Hunter Highfill Marian Huggins Gwen Johnson Steven

Kennamer Ray Kirby Linda Knight Al Knighton Patsy Koestner Paula Larson Carolyn Lilly Jerry Lineberry Rosi Lonitz John