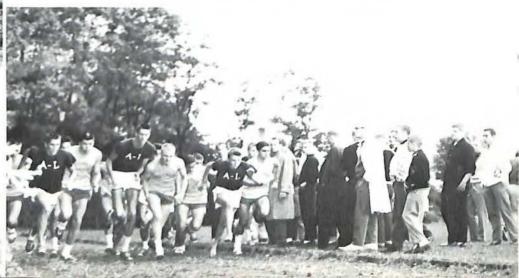

CROSS-COUNTRY TEAM, FIRST ROW, Left to Right: Robert Snyder, Richard Wilheim, Bobby Blankenbaker, Carlton Weaver, Marshall Dowdy. SECOND ROW: Coach Patterson, Mickey Grant, Tommy King, Joe Browder, Staley Hester, Richard Browder, Donald Martin, Beverly Young, Reggie Blankenship, Coach Lineburg. THIRD ROW: Barry May, Lynn Eades, Wayne Gray, Steve Dean, Gene Adkins, Steve Moushegian, Joe Grant, George Robinson, David Herrin, David Myers, Hank Martin, Mark Wimmer.

#### Cross Country Track

Coach Patterson and Mr. Copenhaver look on as the scores are tallied at the end of the Cross-Country meet with Blacksburg. The result? We won!

They're off and running at the Bridgewater meet.