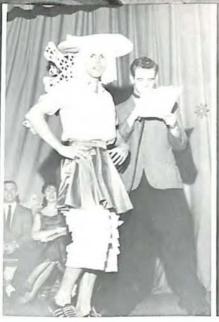

"I'm Gettin' Nuttin' for Christ-mas."

"Miss Weaver" (Carlton Weaver) models her lovely attire as Danny Robertson describes the fashion.

Douglas Wickham tells the student body about his "scoon-kin" huntin'.