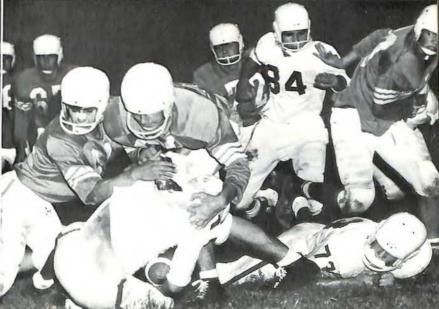

Pulaski is stopped short of an extra point.

Suiter (30) sets up a T.D. situation with the help of Lee (80), Crosswhite (52), and Wade (74).

Suiter scores in the Covington game assisted by Hall (11), McCown (71), and Lee (80).

The Cheerleaders congratulate the boys after their win over Pulaski.

Fry is brought down after intercepting a Byrd pass as Rumley (73), and Tayloe (84) help.

FIRST ROW, Left to Right: Kenneth Young, George Summers, Robert Wilheim, Jimmy Via, Jesse Perdue, Jerry Michaels, Richard Beach, David Bayse, Robert Moore. SECOND ROW: Ronald Ray, Larry Bell, Robert Hickson, Jimmy Perry, Jerry Neighbors, Buddy Buck, Scotty Spense, John Morrison, Butch Wright, THIRD ROW: Dennis Morgan, David Bowles, Roy Kinsey, Michael Robertson, Jerry Branum, Carter Melton, Paul Webb, Benton Higgs, Bob Barsley, Freddie King, Tommy Stinnett.