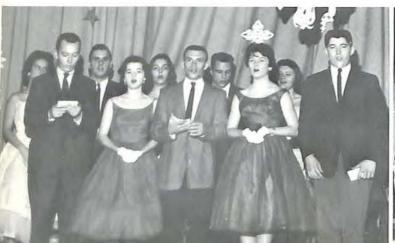

## Sweetheart Figure

Siggi Daffner sings "My Funny Valentine" after the presentation of the Figure.

Anne Reynolds and Paul Wiley lead the figure, while Lynn Rowland and Sammy Carter follow.

Anne Nimmo, Queen