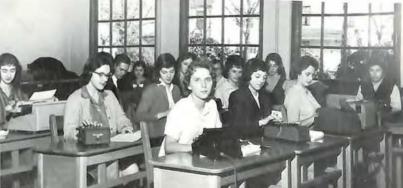

It figures! Members of Mrs. Coulter's second period physics class look very grim as they try to finish their test before the bell.

Looks as if these girls in Miss Lawrence's seventh period typing class are really interested in their lesson.