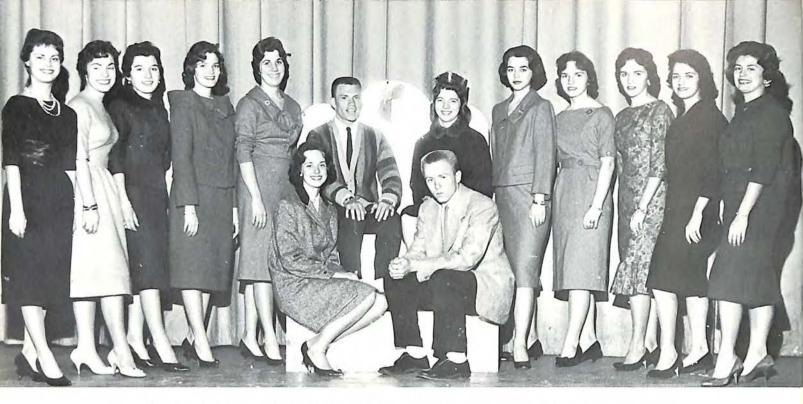

### Sandlot Court

Judy Young, reigns over our first Sandlot Benefit Day, a day set aside for a parade and a game with Danville, in order to raise money for sandlot football. The court includes, *Left to Right*, Joyce Miller, Judy Young, *Queen*; Sandra Reese, Donna King, Jeannie Hodges, Christine Wulfken, and Linda Rutherford.

Homecoming Court, Left to Right: Diana Crotts, Sandra Jones, Anne Crouch, Lula Downey, Anne Nimmo, Sonny Tarpley, King; Carolyn Hill, Queen; Bibi McClung, Maid of Honor; Donald Martin, Prince; Bobi Ferguson, Carolyn Watkins, Judy Young, Kitty Fitzgerald, Martha Mattern.