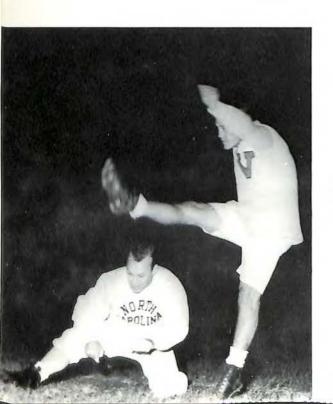

### Junior Varsity Football

"Bullet" Bill Dudley kicks as Choo-Choo Justice holds the ball in their demonstration during the Sandlot Benefit game.

Left to Right: Coach Eddie Joyce, Ed Butts, David Myers, George Robinson, Joe Grant, Bobby Wells, Leonard Bell, Bobby Blankenbaker, David Overstreet, Robert Snyder, Marshall