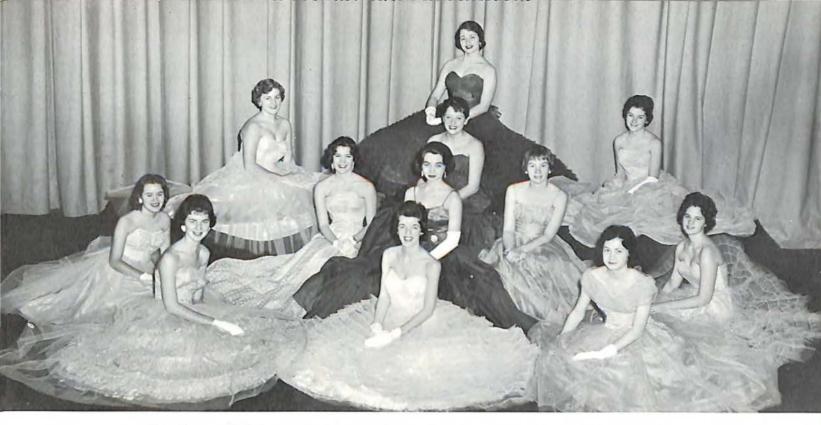

## 1960 May Court

Carol Blount Betty McCurdy

Mona Thornhill Martha Bowles

Scholarship and Citizenship: FIRST ROW, Left to Right: Janet Branum, National Merit Scholarship Recognition; Bibi McClung, National Merit Scholarship Recognition, D.A.R. Good Citizenship Award; Doris Brumfield, Teen Council Representative to Miller and Rhoads. SECOND ROW: Charley Suiter, Optimist Award, Salem J.C. Outstanding Youth Award; Martha Poage, Optimist Award; Arlene Conrad, First Place in National F.B.L.A. Spelling Contest; George Yopp, Delegate to National F.F.A. Convention.

#### Achievement

Sports: FIRST ROW, Left to Right: David Overstreet, Captain Basketball Team; Pat Powers, State Champion Pole Vault (1959); Bill Wade, First Team City-County Football. SECOND ROW: Charley Suiter, Second Team City-County Football; Douglas Wickham, Captain Cross-Country Track; Carlton Weaver, Alternate Captain Indoor Track; Donald Martain, Third place Mile Relay (1959).

All State Choir: FIRST ROW, Left to Right: Billy Combs, Nancy Worrell, Sharon Eller, Cindy Hill, Tommy McClure. SECOND ROW: Paul Wiley, Wayne McGuire, Joe Bounds, Tommy Miller. Lynn Rowland and Susan Rikard were absent when picture was taken.

Achievement

All State Band: Beverly Miller. SECOND ROW, Left to Right: Carl Nalls, Benny Garst, Bobby Emory. Eddie Johnston was absent when picture was taken.

Leadership: FIRST ROW, Left to Right: Malinda Sayers, President of Beta Club; Martha Poage, Editor-in-Chief of Pioneer; SECOND ROW: Sandra Harvey, Editor-in-Chief of Spokesman; Wayne Pillow, President of State J.C.L.; Charley Suiter, President of Senior Class; Anne Crouch, President of Student Council.