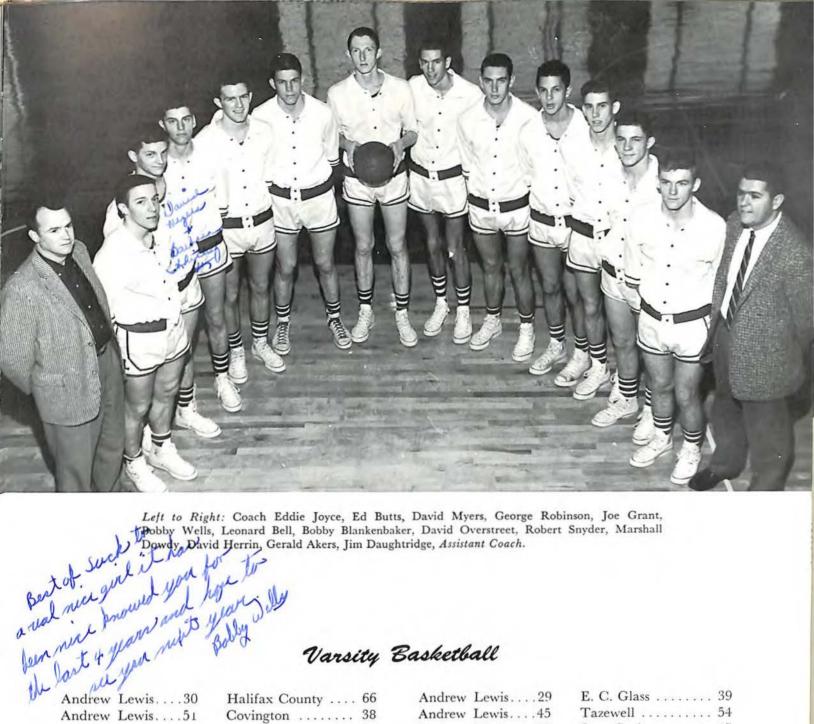

### Junior Varsity Football

"Bullet" Bill Dudley kicks as Choo-Choo Justice holds the ball in their demonstration during the Sandlot Benefit game.

Left to Right: Coach Eddie Joyce, Ed Butts, David Myers, George Robinson, Joe Grant, Bobby Wells, Leonard Bell, Bobby Blankenbaker, David Overstreet, Robert Snyder, Marshall

| you all y       |                      |                 |                      |
|-----------------|----------------------|-----------------|----------------------|
| Andrew Lewis 30 | Halifax County 66    | Andrew Lewis29  | E. C. Glass 39       |
| Andrew Lewis51  | Covington 38         | Andrew Lewis45  | Tazewell 54          |
| Andrew Lewis 41 | Jefferson 32         | Andrew Lewis55  | Cave Spring 47       |
| Andrew Lewis38  | E. C. Glass 62       | Andrew Lewis50  | Pulaski 46           |
| Andrew Lewis42  | William Fleming 34   | Andrew Lewis 45 | William Byrd 44      |
| Andrew Lewis45  | Pulaski 59           | Andrew Lewis30  | G. W. of Danville 54 |
| Andrew Lewis50  | G. W. of Danville 42 | Andrew Lewis64  | Halifax County 85    |
| Andrew Lewis41  | Cave Spring 34       | Andrew Lewis 48 | Jefferson 44         |
| Andrew Lewis32  | Covington 22         | Andrew Lewis52  | Tazewell 63          |
| Andrew Lewis43  | William Byrd 40      | Andrew Lewis 43 | Fleming 53           |
|                 |                      |                 |                      |