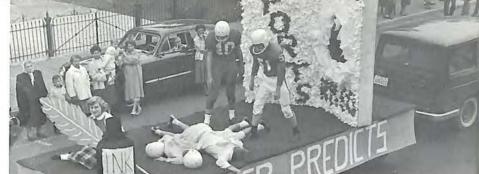

The Latin Club's Jupiter and Juno threaten the helpless Halifax Comets with more thunderbolts as the float, which won second place, passes down Main Street.

Betwitching Halifax are Malinda Sayers and Carol Jean Wirt, riding on the Beta Club float.

The four spectators on the Bi-Phy-Chem Science Club float say, "Careful, Chuck, look what you did to him!"

Anne Reynolds, Lynn Rowland, Wayne Pillow, and Jimmy Wiggington seem very busy as they prepare the annual staff entry in the Homecoming Parade.