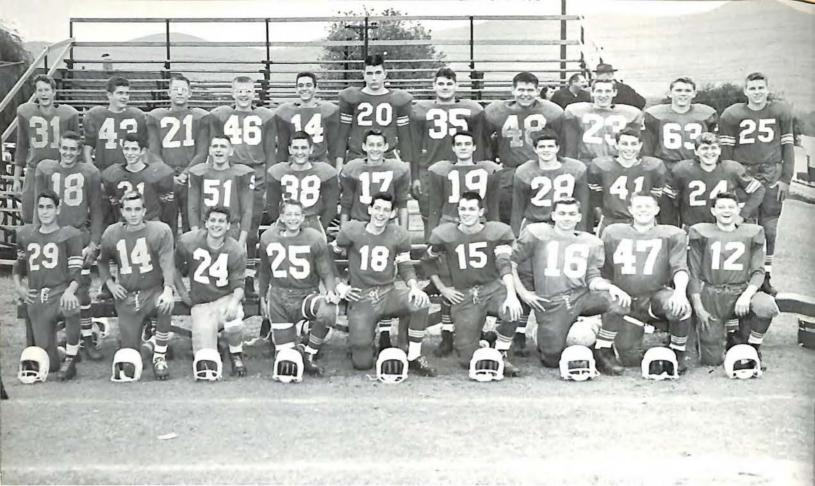

Managers, Left to Right: Tommy Richardson, Mike Terry,

FIRST ROW, Left to Right: Bobby Hopkins, Randy Francisco, Harold Cogdill, Sidney Crosswhite, Jimmy Goode, Charles Bailey, Jerry Light, Kenny Etter, Donnie McCown, Sonny Tarpley. SECOND ROW: Dwin Banner, Charley Suiter, Larry Callagan, Jack Crosswhite, James Brown, Bobby Fry, Glenn Spangler, Pat Powers, Ritchie Davis. THIRD ROW: Wayne Hall, Lenny Tayloe, James Cecil, Jimmy Birch, Leonard Bell, Dennis Rumley, Bill Wade, Rodney Gearheart, Bill Lee.