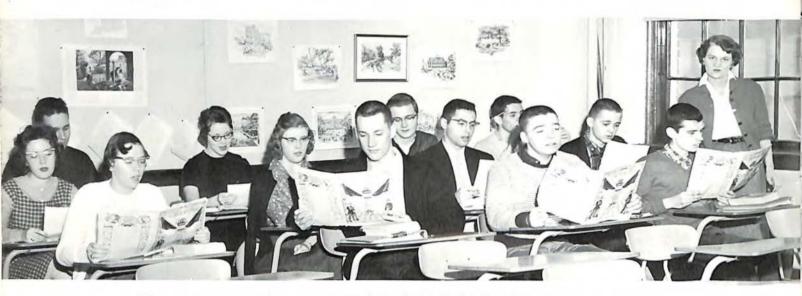

While Sherry Banner reads about different countries in Mrs. Hackman's seventh period world history class, Jimmy Kropff points them out and Sandy Maxwell looks on.

"I'm willing to try anything once," David Kennamer tells Mr. Foster in physics class.