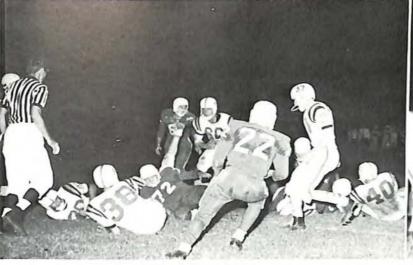

Pulaski is stopped short of an extra point.

Suiter (30) sets up a T.D. situation with the help of Lee (80), Crosswhite (52), and Wade (74).

Suiter scores in the Covington game assisted by Hall (11), McCown (71), and Lee (80).

The Cheerleaders congratulate the boys after their win over Pulaski.

Fry is brought down after intercepting a Byrd pass as Rumley (73), and Tayloe (84) help.

FIRST ROW, Left to Right: Kenneth Young, George Summers, Robert Wilheim, Jimmy Via, Jesse Perdue, Jerry Michaels, Richard Beach, David Bayse, Robert Moore. SECOND ROW: Ronald Ray, Larry Bell, Robert Hickson, Jimmy Perry, Jerry Neighbors, Buddy Buck, Scotty Spense, John Morrison, Butch Wright, THIRD ROW: Dennis Morgan, David Bowles, Roy Kinsey, Michael Robertson, Jerry Branum, Carter Melton, Paul Webb, Benton Higgs, Bob Barsley, Freddie King, Tommy Stinnett.