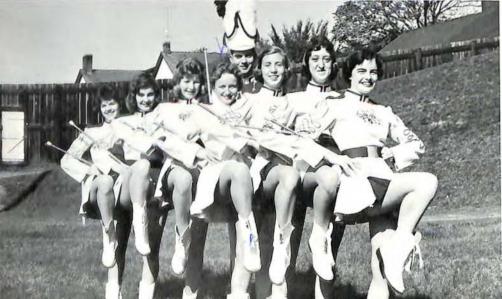

## Athletics—Act 2

Diana Crotts, Head Cheerleader. Left to Right, Martha Mattern, Carol Blount, Donna Brugh, Carolyn Elmore, Judy Cundiff, Rita Leonhardt, Bobi Ferguson, Lula Downey, Sandra Jones, Mona Thornhill, Judy Young.