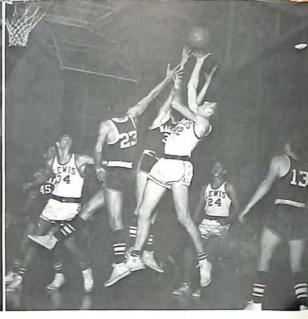

George Robinson (44) gets a rebound against Halifax as Blankenbaker (34) and Dowdy come to help.

Bell (42) goes up for a rebound as Blankenbaker (34) and Snyder (24) are prepared to help secure Lewis's victory over Jefferson.

In the Jefferson game the referee calls a jump ball between Bell and Baker as Blankenbaker looks on.

Mr. Richards looks very optimistic as the team huddles before a game.

Birch (52) scores two points against Jefferson's Junior Varsity as Grant looks on.