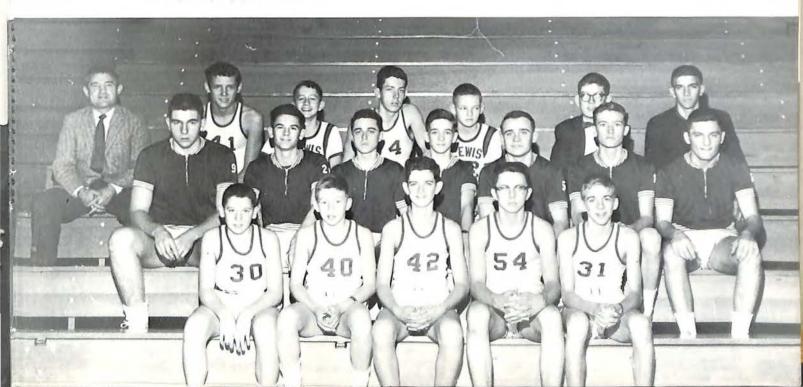

#### Junior Varsity and Freshman Basketball

Freshman Basketball Team, Left to Right: FIRST ROW: Tommy Crosswhite, Sam Givens, Walter Yearout, Rodney Snyder, John (Stretch) Beach. SECOND ROW: Carter Melton, Hank Martin, Rudy Hann, David Ball, Tommy King, Harry Worrell, Jimmy Perry. THIRD ROW: Coach Eddie Barnett, Rickey Glaydish, Gary Whitley, Jessie Perdue, Curtis Beach, Kerry Sipe, Gene Adkins.