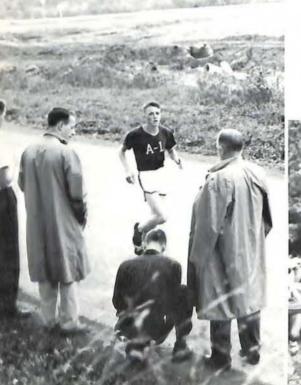

CROSS-COUNTRY TEAM, FIRST ROW, Left to Right: Robert Snyder, Richard Wilheim, Bobby Blankenbaker, Carlton Weaver, Marshall Dowdy. SECOND ROW: Coach Patterson, Mickey Grant, Tommy King, Joe Browder, Staley Hester, Richard Browder, Donald Martin, Beverly Young, Reggie Blankenship, Coach Lineburg. THIRD ROW: Barry May, Lynn Eades, Wayne Gray, Steve Dean, Gene Adkins, Steve Moushegian, Joe Grant, George Robinson, David Herrin, David Myers, Hank Martin, Mark Wimmer.

#### Cross Country Track

Coach Patterson and Mr. Copenhaver look on as the scores are tallied at the end of the Cross-Country meet with Blacksburg. The result? We won!

They're off and running at the Bridgewater meet.