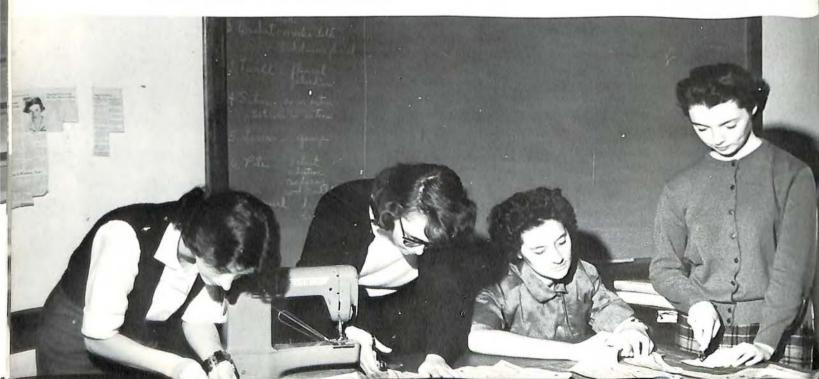

## Classes—Act 1

Lynn Rowland explains a difficult problem to Mrs. Keffer's algebra class.

Members of Mrs. Barbara Smith's art class proudly display their works on the bulletin board.

Ann Shealey, Betty Adams, Doris Gearheart, and Gail Coleman are learning how to cut out a dress pattern in Mrs. Blake's homemaking class.