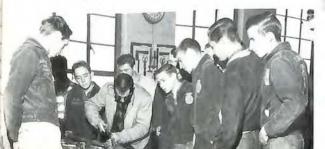

There are some unusual expressions on the faces of Mrs. Rash's French 3 students as they sing the French National Anthem, "La Marseillaise."

Some students enjoy chemistry so much that they go back seventh period for more, as shown by this volunteer group of experimenters.