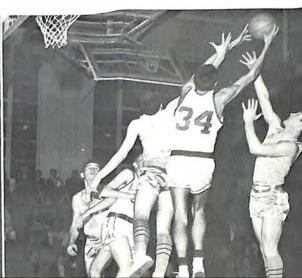

George Robinson (44) gets a rebound against Halifax as Blankenbaker (34) and Dowdy come to help.

Bell (42) goes up for a rebound as Blankenbaker (34) and Snyder (24) are prepared to help secure Lewis's victory over Jefferson.

In the Jefferson game the referee calls a jump ball between Bell and Baker as Blankenbaker looks on.

Mr. Richards looks very optimistic as the team huddles before a game.

Birch (52) scores two points against Jefferson's Junior Varsity as Grant looks on.