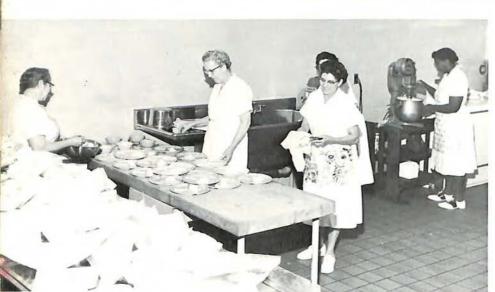

Pauline Webb Chemistry

Edna Weeks Science

Elsie Wertz English, History

Mary Wright Librarian

Sue Yates Math

Mrs. Richardson, Mrs. Hale, Mrs. Gibson, and Mrs. Francisco prepare for lunch.

This year's cast has shown superb ability, both in scholastic attainment and extracurricular activities, and because of this our play is a success.