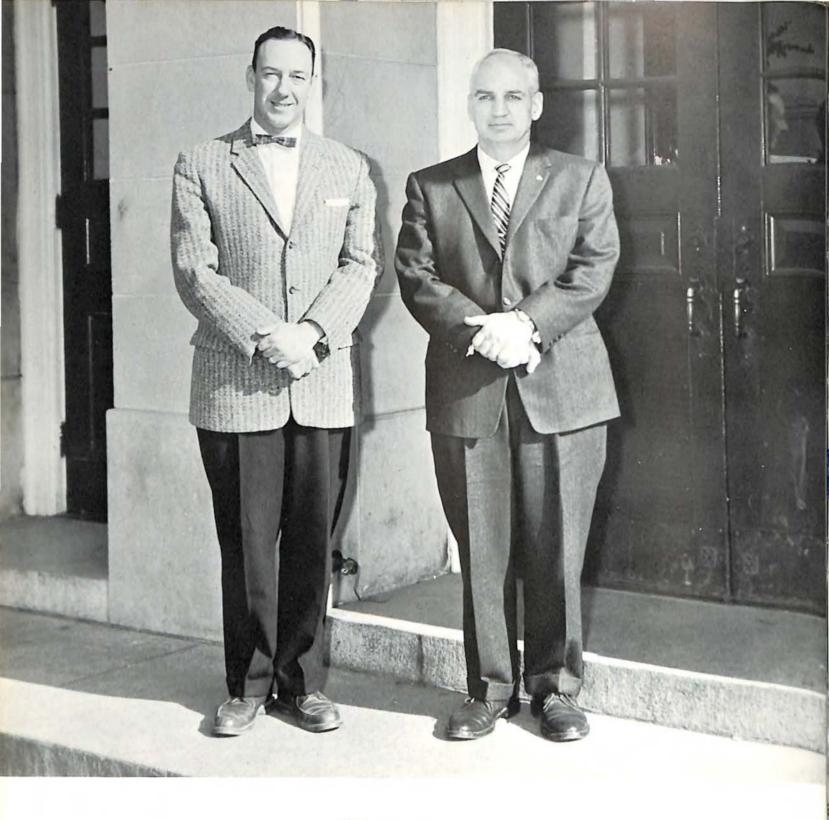

#### Directors

Mr. DeWitt Miller Principal

Mr. A. D. Hurt Assistant Principal

Guidance Staff, Left to Right: Mrs. Keffer, Mrs. Gillespie, Mrs. Chapman, Mrs. Smith, Miss Webb. STANDING: Mr. Hurt, Mr. Miller, Mr. St. Clair.