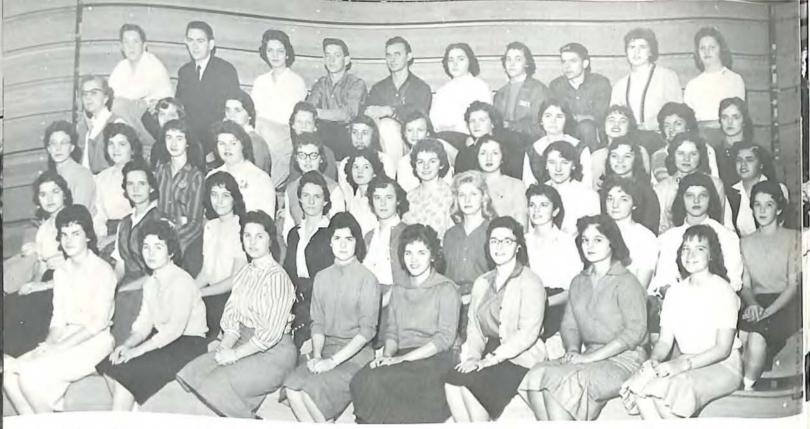

FIRST ROW, Left to Right: David Bayse, Martha Mattern, Randy Clark, Malinda Sayers, David Dickerson, Carolyn Watkins, Vickie Owen, Charley Suiter, Angela Garrett, Ellen Cox, Anita Webb, Carol Spence, Judy Herrin. SECOND ROW: Becky Douglas, Emily Douglas, Martha Poage, Ann Nimmo, Bobi Ferguson, Susan Spickard, Wayne Pillow, Betty Coffman, Mary Douthat, Judy Thomas, Kathy Gray, Carolyn Galbraith, Sandra Jackson, Wilma St. Clair. THIRD ROW: Brenda Deyerle, Terry St. Clair, Lynn Rowland, Lila Garman, Bibi McClung, Caroline Wright, Diana Bush, Marcia Mounts, Janet Gardella, Joyce Halsey, Elaine Ager. FOURTH ROW: James Myers, David Myers, Don Wisley, Barbara Beckner, Pat Looney, Dottie Bush, Sandra Harvey, Jean White, Linda Cannady, Ruth Wade, Freda Crosswhite, Richard Browder, Ben Zirkle, Bob Blankenbaker, Steve Fox, George Leneaus, Mickey Furr, J. C. Poindexter, Bobby Hopkins, Richard Gunter, Larry Trent, Clifford Gallion, Charles McFarland, Janet Branum, Susan Rikard, Faye Pugh, Pat Merker.