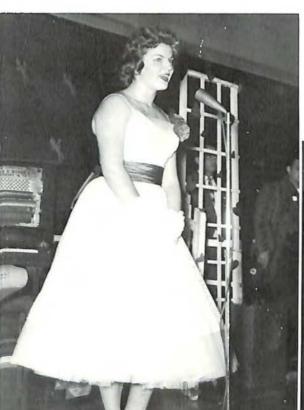

This is an act of our play that is full of fond memories and laughter, color and excitement, one which we will always hold dear.

Proudly then we spotlight

Features—Act 3

Marilyn Vest shares her dancing talent with the student body as her part in the Senior Talent Show.

"I'm Gettin' Nuttin' for Christ-mas."

"Miss Weaver" (Carlton Weaver) models her lovely attire as Danny Robertson describes the fashion.

Douglas Wickham tells the student body about his "scoon-kin" huntin'.

#### Rehearsals — Talent Shows

Coach Joyce introduces the varsity basketball team at one of our pep rallies.

This is a pep rally?

A group of singers from the A Cappella Choir opens the Senior Talent Show with a traditional Christmas song.

A grand finale brings to a close the Senior Talent Show.

During the Senior Talent Show, Jimmy Casper and Siggi Daffner sing their way into Winter Wonderland.

Students fill the stands and cheer wildly at one of our pep rallies.