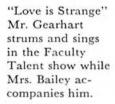

Two of the "Smith girls" leave the stage in their white blouses and black ties as Mrs. Coulter gets ready to model her boxstyle dress in the Faculty Talent Show.