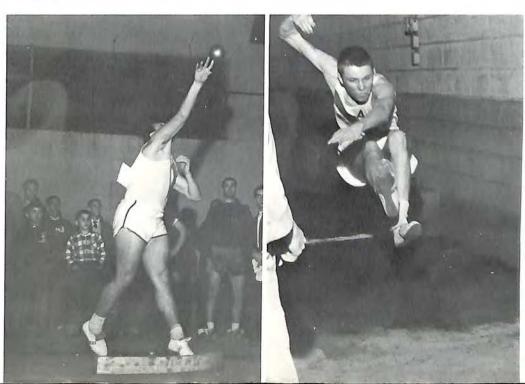

#### Indoor Track

Bill Wade places second in the State Indoor Track Meet with a toss of fifty-one feet, eight and three-fourth inches. Bob Fry jumps nineteen feet and three-fourths of an inch in the State Indoor Track Meet.