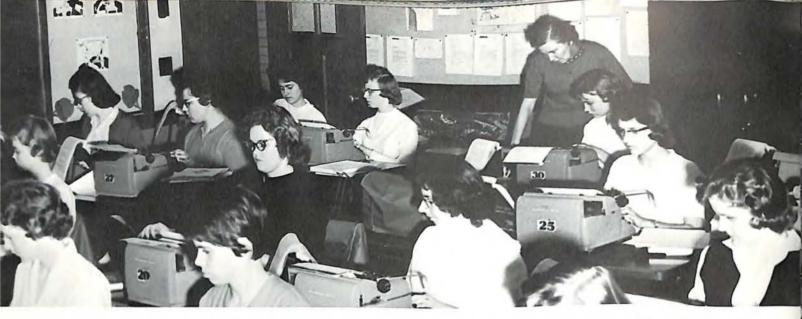

It figures! Members of Mrs. Coulter's second period physics class look very grim as they try to finish their test before the bell.

Looks as if these girls in Miss Lawrence's seventh period typing class are really interested in their lesson.