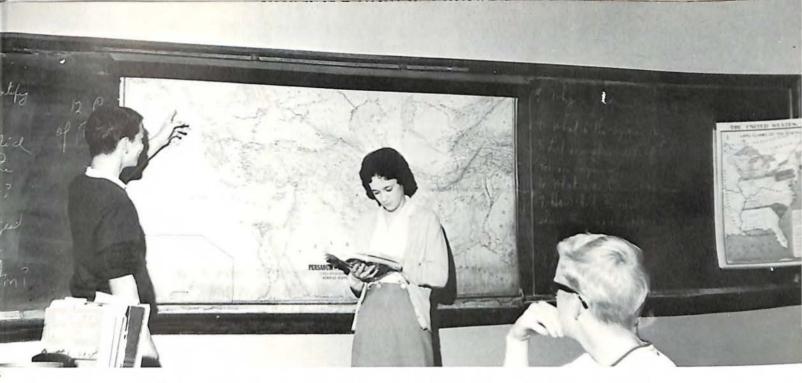

## Classes—Act 1

Lynn Rowland explains a difficult problem to Mrs. Keffer's algebra class.

Members of Mrs. Barbara Smith's art class proudly display their works on the bulletin board.

Ann Shealey, Betty Adams, Doris Gearheart, and Gail Coleman are learning how to cut out a dress pattern in Mrs. Blake's homemaking class.

There are some unusual expressions on the faces of Mrs. Rash's French 3 students as they sing the French National Anthem, "La Marseillaise."

Some students enjoy chemistry so much that they go back seventh period for more, as shown by this volunteer group of experimenters.