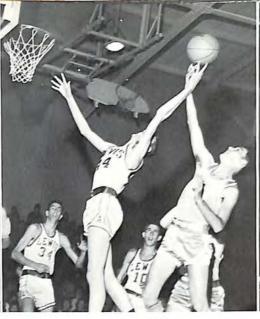

In the Jefferson game the referee calls a jump ball between Bell and Baker as Blankenbaker looks on.

Mr. Richards looks very optimistic as the team huddles before a game.

Birch (52) scores two points against Jefferson's Junior Varsity as Grant looks on.

Jerry Neighbors scores two points against Cave Spring in the Junior Varsity game.

Blankenbaker (34) clears the board for Lewis against Halifax.

Junior Varsity Basketball Team, Left to Right: FIRST ROW: Coach Dick Miley, Jerry Neighbors, Joe Browder, Jimmy Birch, Bob Barsley, Mickey Grant, Charles Bailey. SECOND ROW: Jimmy Butler, Jerry Branum, Phillip Rife, Bruce Dowdy, Beverly Young.