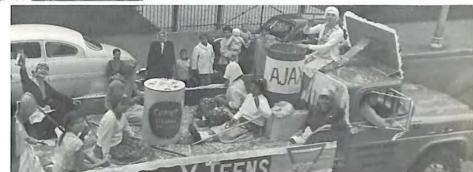

The Latin Club's Jupiter and Juno threaten the helpless Halifax Comets with more thunderbolts as the float, which won second place, passes down Main Street.

Betwitching Halifax are Malinda Sayers and Carol Jean Wirt, riding on the Beta Club float.