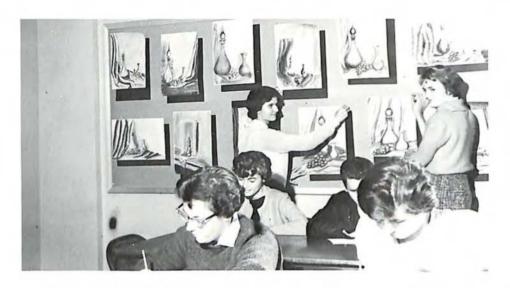

## Classes—Act 1

Lynn Rowland explains a difficult problem to Mrs. Keffer's algebra class.

Members of Mrs. Barbara Smith's art class proudly display their works on the bulletin board.

Ann Shealey, Betty Adams, Doris Gearheart, and Gail Coleman are learning how to cut out a dress pattern in Mrs. Blake's homemaking class.