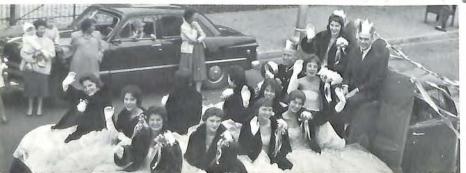

## Homecoming

Bobby Fry, Monogram Club President, crowns Carolyn Hill Queen of Homecoming, while Princess Bibi McClung and Rick Paugh look on.

Sonny Tarpley and Carolyn Hill reigned as King and Queen over the Homecoming Parade with Donald Martin and Bibi McClung as Prince and Princess. A page from the 1960 *Pioneer* comes alive on the Annual Staff float during the Homecoming Parade.

The Latin Club's Jupiter and Juno threaten the helpless Halifax Comets with more thunderbolts as the float, which won second place, passes down Main Street.

Betwitching Halifax are Malinda Sayers and Carol Jean Wirt, riding on the Beta Club float.