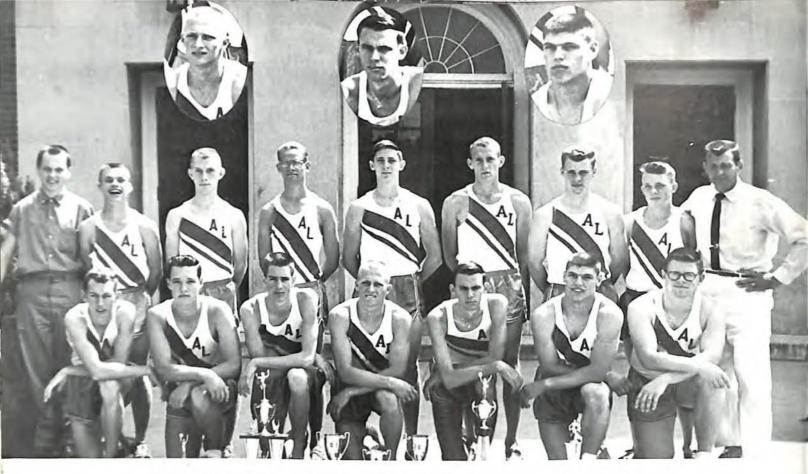

Managers, Left to Right: Tommy Richardson, Mike Terry,

FIRST ROW, Left to Right: Bobby Hopkins, Randy Francisco, Harold Cogdill, Sidney Crosswhite, Jimmy Goode, Charles Bailey, Jerry Light, Kenny Etter, Donnie McCown, Sonny Tarpley. SECOND ROW: Dwin Banner, Charley Suiter, Larry Callagan, Jack Crosswhite, James Brown, Bobby Fry, Glenn Spangler, Pat Powers, Ritchie Davis. THIRD ROW: Wayne Hall, Lenny Tayloe, James Cecil, Jimmy Birch, Leonard Bell, Dennis Rumley, Bill Wade, Rodney Gearheart, Bill Lee.