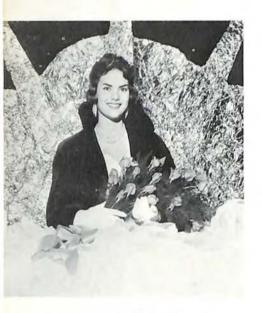

## Holly Court

Our Beautiful Holly Queen, Linda Pernell, smiles radiantly at the crowd during her reign over the Christmas parade.

"The Shades" provide the music for the Christmas dance with the theme "Silver Bells."