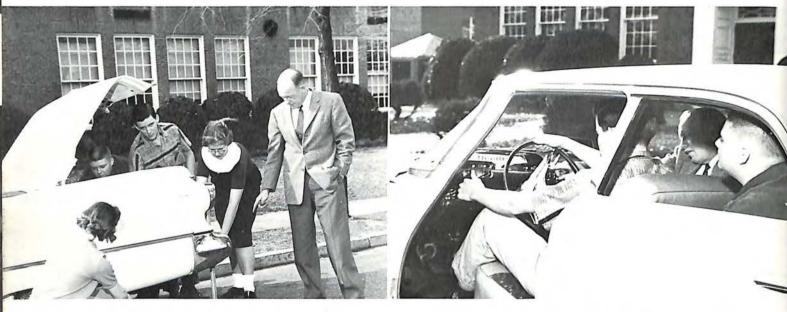

Even girls can change a flat tire as shown by Mr. Copenhaver's driving class.

A student demonstrates push-button transmission in the driving class's new car.

These Eighth Graders seem very absorbed in their advanced English course taught by Mrs. Schillman. This is the first year that advanced courses have been offered to Eighth Graders.