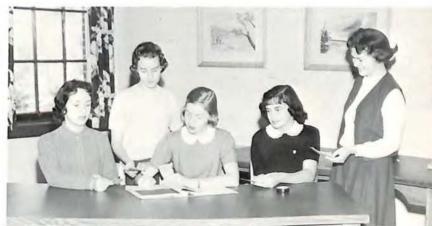

#### Producers — Guidance

Our efficient office staff; Left to Right: Carolyn Deeds, Mrs. June Long, Betty Ann Cimburke.

FIRST ROW, Left to Right: Jo Oakey, Audrey Edwards, Jerry Brickey, Shelia Blankenship, Mrs. Smith, Guidance Director; Pat Cobb. SECOND ROW: Elizabeth Albert, Susan Shumacher, Donna Byrd, Linda Harris, Joyce Parr, Brenda Woolwine, Sylvia Witt, Barbara Ramey.