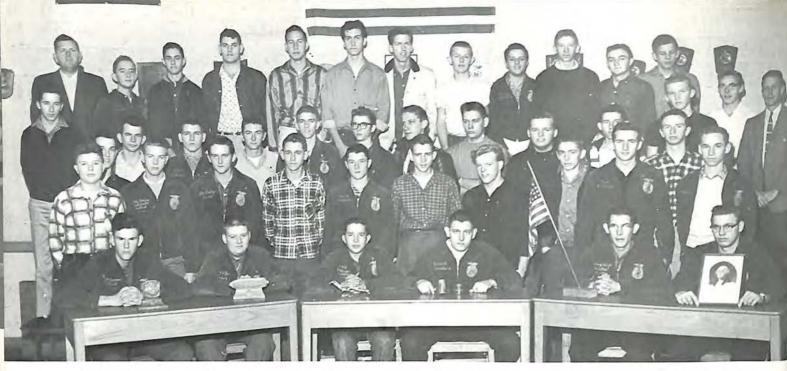

Managers, Left to Right: Tommy Richardson, Mike Terry,

FIRST ROW, Left to Right: Bobby Hopkins, Randy Francisco, Harold Cogdill, Sidney Crosswhite, Jimmy Goode, Charles Bailey, Jerry Light, Kenny Etter, Donnie McCown, Sonny Tarpley. SECOND ROW: Dwin Banner, Charley Suiter, Larry Callagan, Jack Crosswhite, James Brown, Bobby Fry, Glenn Spangler, Pat Powers, Ritchie Davis. THIRD ROW: Wayne Hall, Lenny Tayloe, James Cecil, Jimmy Birch, Leonard Bell, Dennis Rumley, Bill Wade, Rodney Gearheart, Bill Lee.