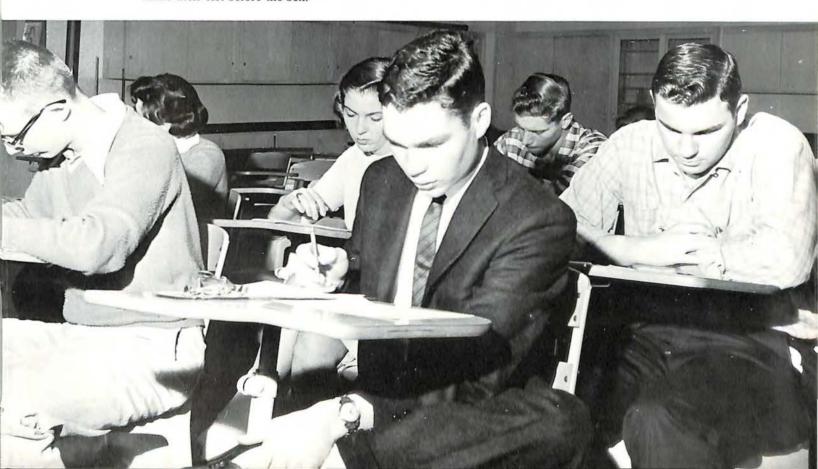

It figures! Members of Mrs. Coulter's second period physics class look very grim as they try to finish their test before the bell.

Looks as if these girls in Miss Lawrence's seventh period typing class are really interested in their lesson.