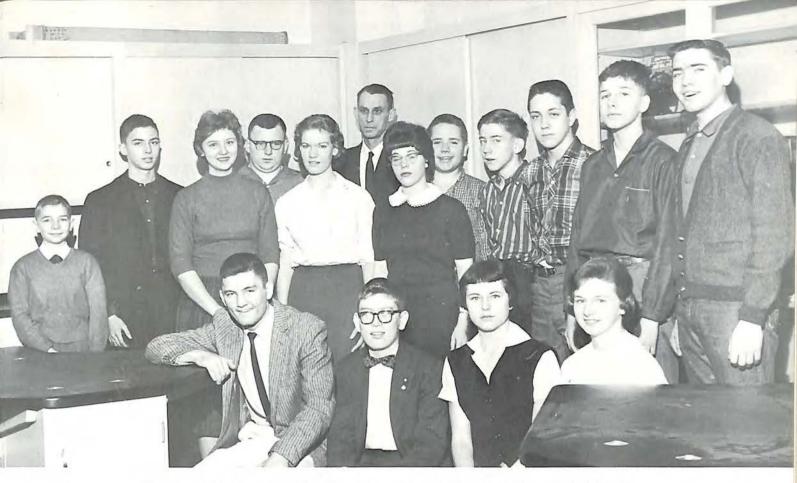

The induction of forty-two new members at the annual Beta Club assembly was an inspiration to the students and faculty.

The Latin Club officers are, Left to Right: Bibi McClung, Questor; Wayne Pillow, Tribune; Anne Nimmo, Aedile; Kay McDonald, Censor; Miss Cook, Sponsor; Mona Thornhill, Junior Provincial Governor; Susan Chapman, Praetor; Sallie Tate, Plebeian Consul; Lynn Rowland, Senior Provincial Governor; Sandra Jones, (STANDING) Pontifex Maxima.

#### Sodalitas Latina

The Latin Club was instituted with the belief that students of the Latin department should be organized into a social unit in order to devote themselves to the classics and to become better acquainted with each other.