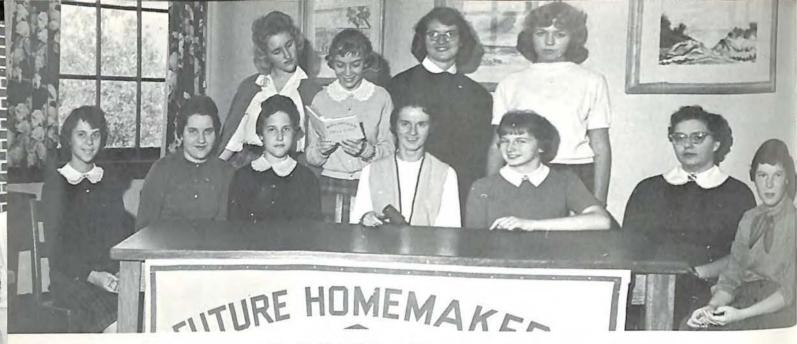

of school.



Volunteer members of the library staff keep busy every minute backstage. Emily Dixon, Peggy Ayers, Pat Looney, and Phyllis Anderson give their free periods to prepare books for circulation.



Robert Simmers and Janet Clark check a new shipment of books on loan from the National Science Foundation.



#### Student

# Library Staff

Mary Potts and Martha Bayse have an opportunity to examine titles of new material at the Virginia Library Association Convention at Hotel Roanoke.

Members of the Library Statt use the phonographic equipment, a gift of the Class of 1959, to hear a recording of Tchaikovsky's Concerto No. 1. Left to Right: Faye Hale, Pat Looney, Miss Wright, *Librarian*; Sue Arthur, Mrs. Newton, *Librarian*; Jane Armstrong, and Mr. Dudley, high school supervisor.





FIRST ROW: Margaret Knouff, Nina Shelor, Willa Epperly, Jeannie Carroll, President; Audrey Doyle, Ardena Shelor, Jean Blankenbeckler. SECOND ROW: Eileen Dudding, Anita Webb, Parliamentarian; Geraldine Smith, Patricia Hall.



# Future Homemakers of America

FIRST ROW: Kathleen Owen, Songleader; Carolyn Anderson, Rosemary Williams, Carol Musselman, Mildred Moore, Marie Beard. SEC-OND ROW: Norma Arnold, Jo Ann Dudding. THIRD ROW: Lona Conner, Linda Swain.

Jo Oakey, Linda Furrow, Judy Guthrie, Betty Martin, First Vice-President; Ruth Bohon, Second Vice-President; Nora Barnette, Angelia Owens, Doris Brumfield, Recording Secretary; Becky Deaton.





FIRST ROW: Carolyn Mohler, Historian; Brenda Collins, Anne Reynolds, Carol Jean Jones, Betty Gale Jones. SECOND ROW: Marie Hofer, Sherry Wright