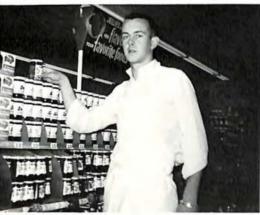

It figures! Members of Mrs. Coulter's second period physics class look very grim as they try to finish their test before the bell.

Looks as if these girls in Miss Lawrence's seventh period typing class are really interested in their lesson.