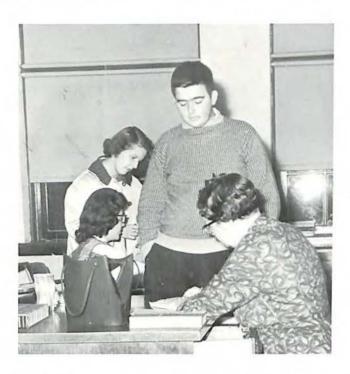

Mrs. Gillespie helps George Yopp plan his schedule.

Industrial arts projects are time consuming, as these hard-working boys are discovering in their rush to finish on time.

Pupils in Mrs. Bowman's fourth period English class separate into groups to study American literature.