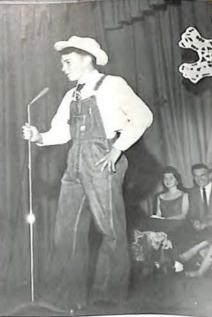

"I'm Gettin' Nuttin' for Christ-mas."

"Miss Weaver" (Carlton Weaver) models her lovely attire as Danny Robertson describes the fashion.

Douglas Wickham tells the student body about his "scoon-kin" huntin'.