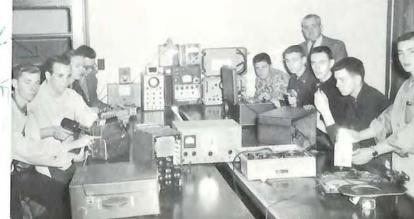

It figures! Members of Mrs. Coulter's second period physics class look very grim as they try to finish their test before the bell.

Looks as if these girls in Miss Lawrence's seventh period typing class are really interested in their lesson.

There are some unusual expressions on the faces of Mrs. Rash's French 3 students as they sing the French National Anthem, "La Marseillaise."

Some students enjoy chemistry so much that they go back seventh period for more, as shown by this volunteer group of experimenters.

While Sherry Banner reads about different countries in Mrs. Hackman's seventh period world history class, Jimmy Kropff points them out and Sandy Maxwell looks on.

"I'm willing to try anything once," David Kennamer tells Mr. Foster in physics class.