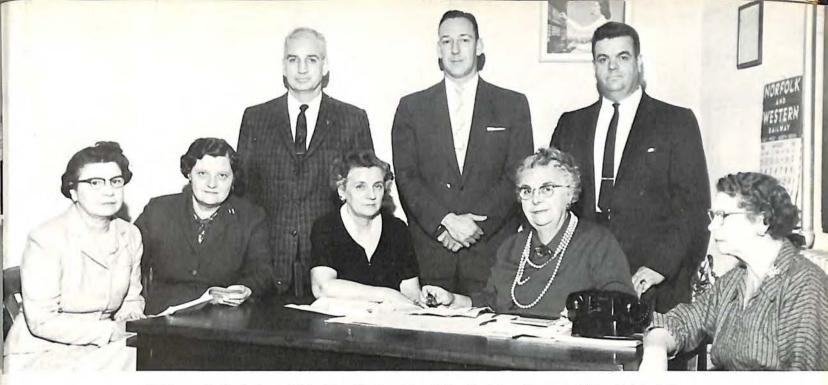

#### Producers — Guidance

Our efficient office staff; Left to Right: Carolyn Deeds, Mrs. June Long, Betty Ann Cimburke.

FIRST ROW, Left to Right: Jo Oakey, Audrey Edwards, Jerry Brickey, Shelia Blankenship, Mrs. Smith, Guidance Director; Pat Cobb. SECOND ROW: Elizabeth Albert, Susan Shumacher, Donna Byrd, Linda Harris, Joyce Parr, Brenda Woolwine, Sylvia Witt, Barbara Ramey.