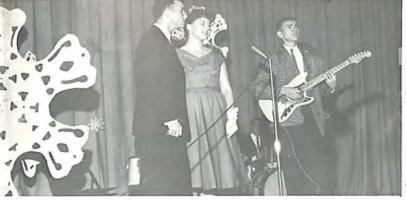

## Holly Court

Our Beautiful Holly Queen, Linda Pernell, smiles radiantly at the crowd during her reign over the Christmas parade.

"The Shades" provide the music for the Christmas dance with the theme "Silver Bells."