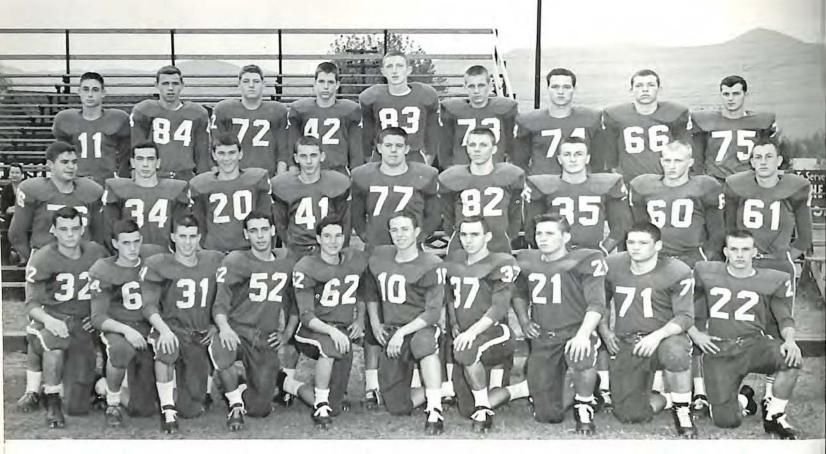

Dennis Rumbley Benton Higgs Dwin Banner Donnie McCowi

Charley Suiter Sonny Tarpley Glen Spangler

and Bob Saul.

Bobby Hopkins George Bowers Richard Beach

Coaches, Left to Right: Hal Johson, Head Coach, Joe Fields, Ed Joyce, Norman Lineburg, Assistant Coaches.

Managers, Left to Right: Tommy Richardson, Mike Terry,

FIRST ROW, Left to Right: Bobby Hopkins, Randy Francisco, Harold Cogdill, Sidney Crosswhite, Jimmy Goode, Charles Bailey, Jerry Light, Kenny Etter, Donnie McCown, Sonny Tarpley. SECOND ROW: Dwin Banner, Charley Suiter, Larry Callagan, Jack Crosswhite, James Brown, Bobby Fry, Glenn Spangler, Pat Powers, Ritchie Davis. THIRD ROW: Wayne Hall, Lenny Tayloe, James Cecil, Jimmy Birch, Leonard Bell, Dennis Rumley, Bill Wade, Rodney Gearheart, Bill Lee.