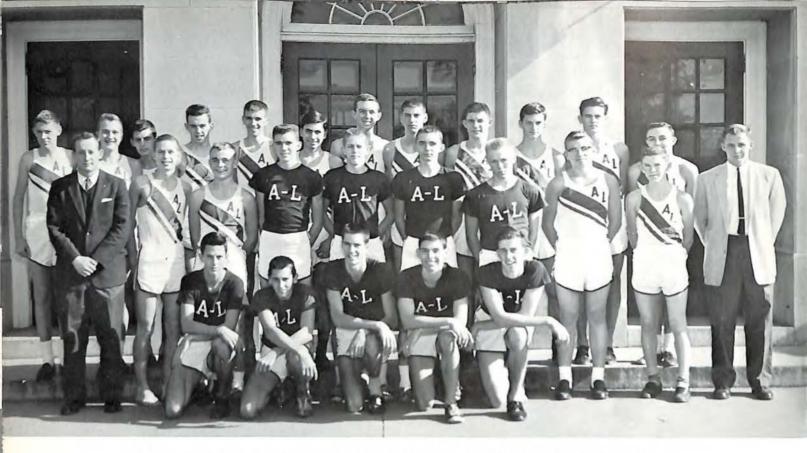

CROSS-COUNTRY TEAM, FIRST ROW, Left to Right: Robert Snyder, Richard Wilheim, Bobby Blankenbaker, Carlton Weaver, Marshall Dowdy. SECOND ROW: Coach Patterson, Mickey Grant, Tommy King, Joe Browder, Staley Hester, Richard Browder, Donald Martin, Beverly Young, Reggie Blankenship, Coach Lineburg. THIRD ROW: Barry May, Lynn Eades, Wayne Gray, Steve Dean, Gene Adkins, Steve Moushegian, Joe Grant, George Robinson, David Herrin, David Myers, Hank Martin, Mark Wimmer.