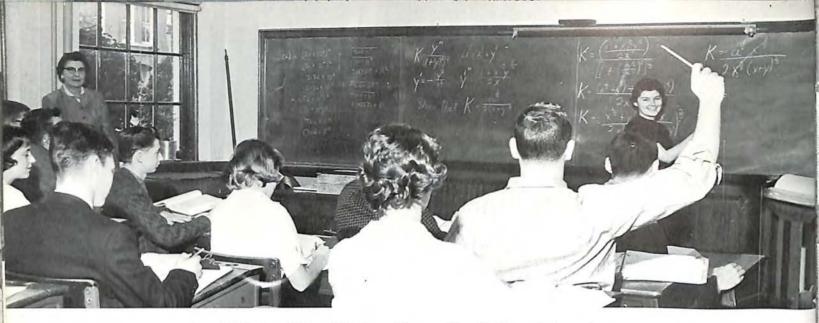

## Classes—Act 1

Lynn Rowland explains a difficult problem to Mrs. Keffer's algebra class.

Members of Mrs. Barbara Smith's art class proudly display their works on the bulletin board.

Ann Shealey, Betty Adams, Doris Gearheart, and Gail Coleman are learning how to cut out a dress pattern in Mrs. Blake's homemaking class.