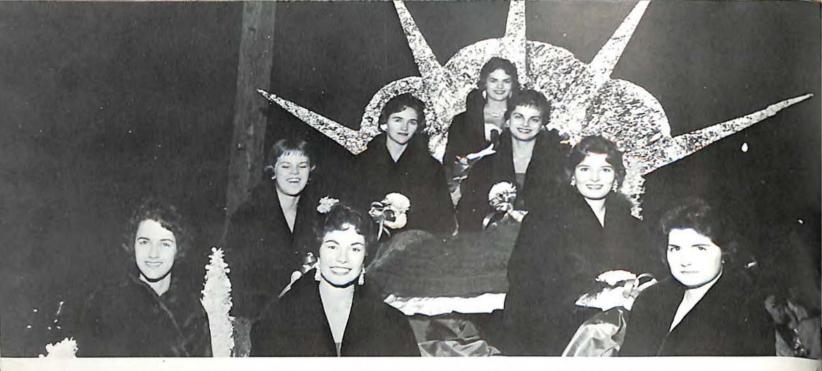

Homecoming Court, Left to Right: Diana Crotts, Sandra Jones, Anne Crouch, Lula Downey, Anne Nimmo, Sonny Tarpley, King; Carolyn Hill, Queen; Bibi McClung, Maid of Honor; Donald Martin, Prince; Bobi Ferguson, Carolyn Watkins, Judy Young, Kitty Fitzgerald, Martha Mattern.

## Homecoming

Bobby Fry, Monogram Club President, crowns Carolyn Hill Queen of Homecoming, while Princess Bibi McClung and Rick Paugh look on.

Sonny Tarpley and Carolyn Hill reigned as King and Queen over the Homecoming Parade with Donald Martin and Bibi McClung as Prince and Princess. A page from the 1960 *Pioneer* comes alive on the Annual Staff float during the Homecoming Parade.