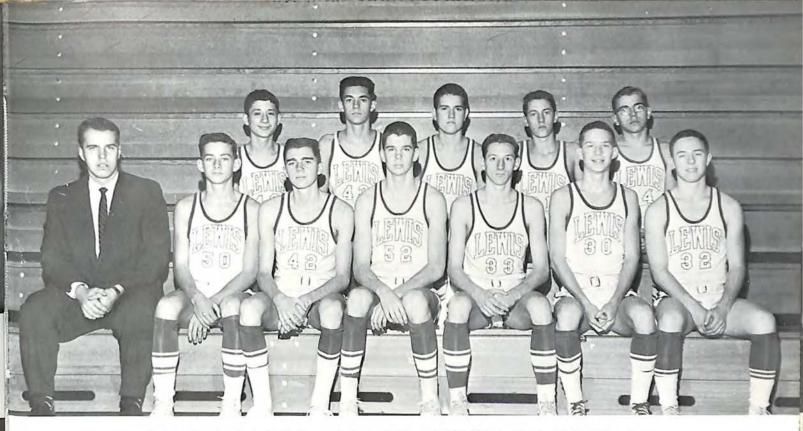

Jerry Neighbors scores two points against Cave Spring in the Junior Varsity game.

Blankenbaker (34) clears the board for Lewis against Halifax.

Junior Varsity Basketball Team, Left to Right: FIRST ROW: Coach Dick Miley, Jerry Neighbors, Joe Browder, Jimmy Birch, Bob Barsley, Mickey Grant, Charles Bailey. SECOND ROW: Jimmy Butler, Jerry Branum, Phillip Rife, Bruce Dowdy, Beverly Young.