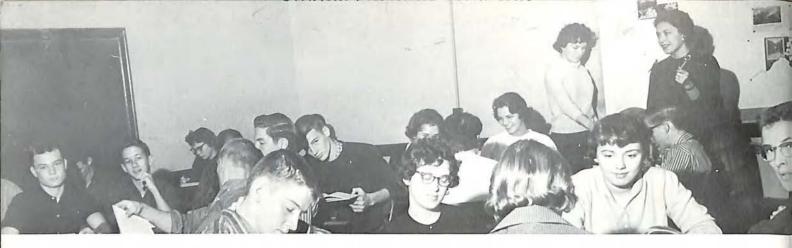

It figures! Members of Mrs. Coulter's second period physics class look very grim as they try to finish their test before the bell.

Looks as if these girls in Miss Lawrence's seventh period typing class are really interested in their lesson.