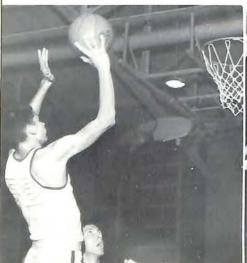

Jerry Neighbors scores two points against Cave Spring in the Junior Varsity game.

Blankenbaker (34) clears the board for Lewis against Halifax.

Junior Varsity Basketball Team, Left to Right: FIRST ROW: Coach Dick Miley, Jerry Neighbors, Joe Browder, Jimmy Birch, Bob Barsley, Mickey Grant, Charles Bailey. SECOND ROW: Jimmy Butler, Jerry Branum, Phillip Rife, Bruce Dowdy, Beverly Young.