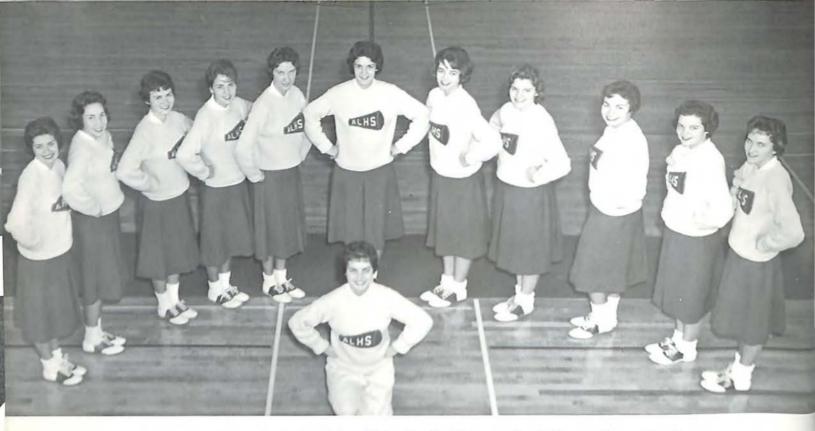

## Athletics—Act 2

Diana Crotts, Head Cheerleader. Left to Right, Martha Mattern, Carol Blount, Donna Brugh, Carolyn Elmore, Judy Cundiff, Rita Leonhardt, Bobi Ferguson, Lula Downey, Sandra Jones, Mona Thornhill, Judy Young.