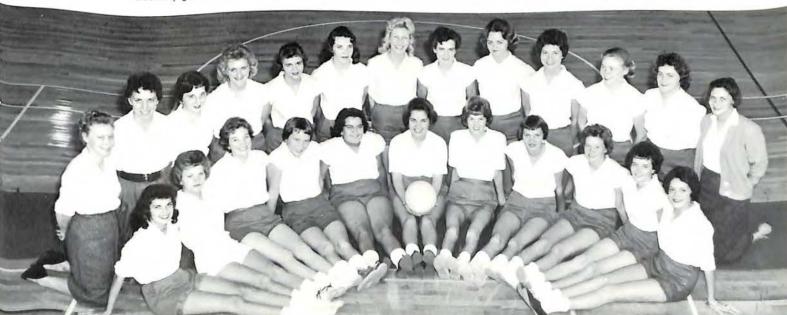

## Athletics—Act 2

Diana Crotts, Head Cheerleader. Left to Right, Martha Mattern, Carol Blount, Donna Brugh, Carolyn Elmore, Judy Cundiff, Rita Leonhardt, Bobi Ferguson, Lula Downey, Sandra Jones, Mona Thornhill, Judy Young.