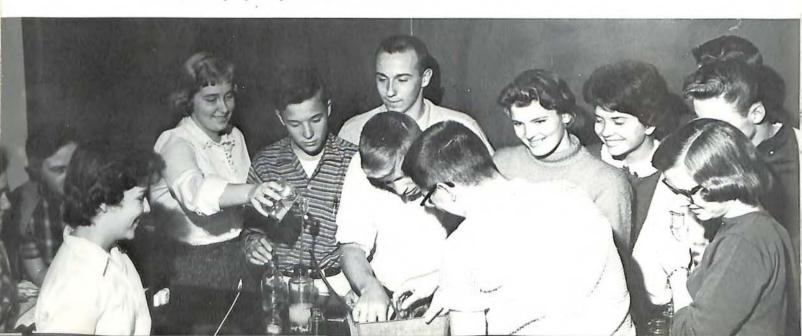

There are some unusual expressions on the faces of Mrs. Rash's French 3 students as they sing the French National Anthem, "La Marseillaise."

Some students enjoy chemistry so much that they go back seventh period for more, as shown by this volunteer group of experimenters.