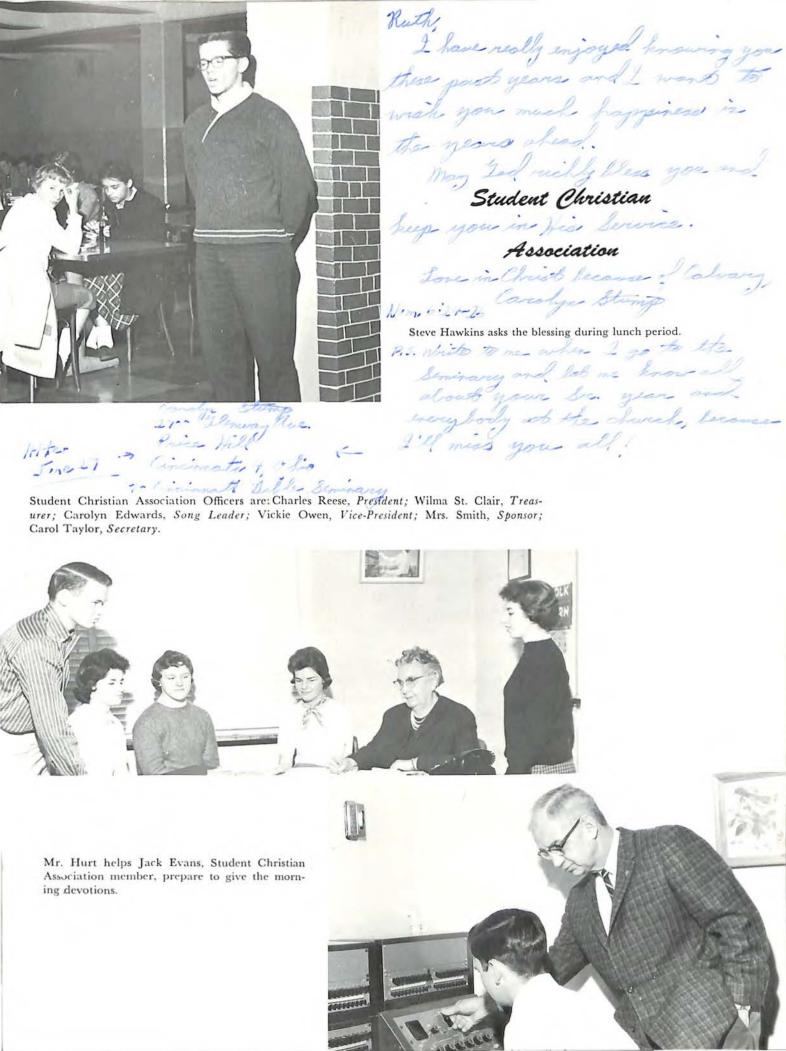

#### Producers — Guidance

Our efficient office staff; Left to Right: Carolyn Deeds, Mrs. June Long, Betty Ann Cimburke.

FIRST ROW, Left to Right: Jo Oakey, Audrey Edwards, Jerry Brickey, Shelia Blankenship, Mrs. Smith, Guidance Director; Pat Cobb. SECOND ROW: Elizabeth Albert, Susan Shumacher, Donna Byrd, Linda Harris, Joyce Parr, Brenda Woolwine, Sylvia Witt, Barbara Ramey.