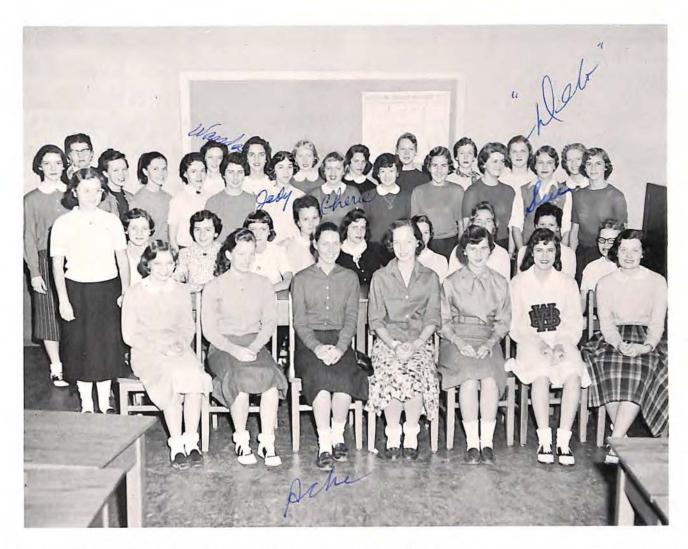

IEVENENT ATHLETIC ABILITY LEADERSH SPORTSMANSHIP ROTHERHOOD HARMONY SCHOLASTIC GRADES DEMOCRATIC SPIRIT ACTIVITY PARTICIPATION PERSONAL HABITS **ACTIVITIES** 

 Row 1 Alice Miller, Dreamer Hale, Darlene Morgan, Gale Johnson, Marjorie Shaw, Kenneth Saunders, Benny Hale, Martha Burkholder, Judy Weaver, Janet Scott, Peggy Tolbert, Mollie Gish.
 Row 2 Miss Marshall, Sponsor; Karen Bragg, Sandra Dowdy, Joan Kerns, Cherie Mills, Sue Ann Thomas, Mary Ann Hill, Linda Wheeler, Eugenia Henderson, Janice Kaylor, Catherine Silcox, Judy Snodgrass, Judy Stone, Mrs. Stiltner, Sponsor.

Row 3 Freddie Hale, Berkley Lucas, Billy Bolster, Alice Keaton, Jeanie Creasy, Judy Overstreet, Bonnie Crotts, Sharon Richardson, Bobby Holland, Douglas Powell, Tommy Hearn.

Row 4 Gary Kaylor, Wayne Horne, Walter Vinyard, Michael Crowder, Bobby Roach, Wallace West, Richard Dillon,

David Goode, Charles Watson, David Harris, Wayne Goodman, Freddie Anderson.