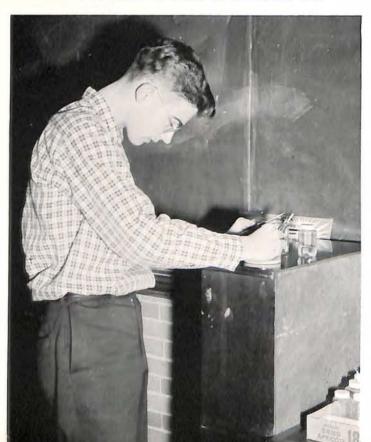

# SCIENCE CLUB

Tom Olson readies his project for the Science Fair.

The Alpha-Omega Science Club of William Byrd is made up of students who have an interest in the various fields of natural science. At the club's monthly meetings the members listened to speakers from this section who spoke about their various fields of science. The club planned field trips to several places of interest, such as the Planetarium at Chapel Hill. However, the chief project of the club was sponsoring, creating interest, and entering projects in the Roanoke County Science Fair.