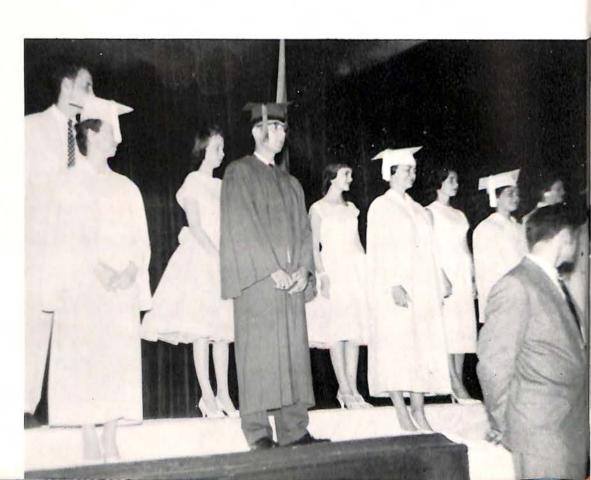

However, the happiest moment — and yet the saddest of all — is the day of graduation. This brings feelings of success and of a new beginning. Sadness at leaving is overcome by the knowledge that the school will go on as it has, and will always be a place of happiness for the students who attend William Byrd.

scores of others. In October, the class members received their class rings and there was the magazine sale to earn money for the New York trip. But of all the wonderful things that took place, the one which will remain in the hearts of every senior of '58 is the day of graduation, the day when diplomas were received, bringing the realization that high school days were over. Those graduated, realizing that they had fulfilled their ambitions—to graduate with the ability to to continue in the world with happiness and success, will always remember their days at William Byrd and will keep the memory of their Alma Mater in their hearts forever.