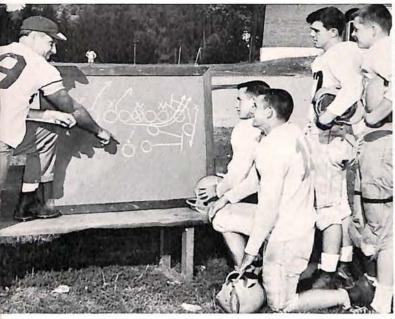

### THE TERRIERS

Coaches plan events for the year.

At the start of the 1957 football season there were few sports fans in the Roanoke area who took the William Byrd football team seriously.

However, the Orange and Maroon proved these people to be wrong, for they turned the 1957 season into one that Byrd students and alumni will long remember.

The Terriers, after a losing season in 1956, came up with such success that Byrd battled right down to the wire for the district championship. Much of the team's success was due to the able coaching of Frank Moricle and Ralph Isbell. Most important, however, was the fact that the players went into each game with a will to win.

Coach Moricle goes over new offense for the Christianburg game.

Short carries ball around right end for gain against Bedford.

The Fighting Terriers of William Byrd High School opened the 1958 season by traveling to Christiansburg where they defeated the Demons by a score of 18-6.