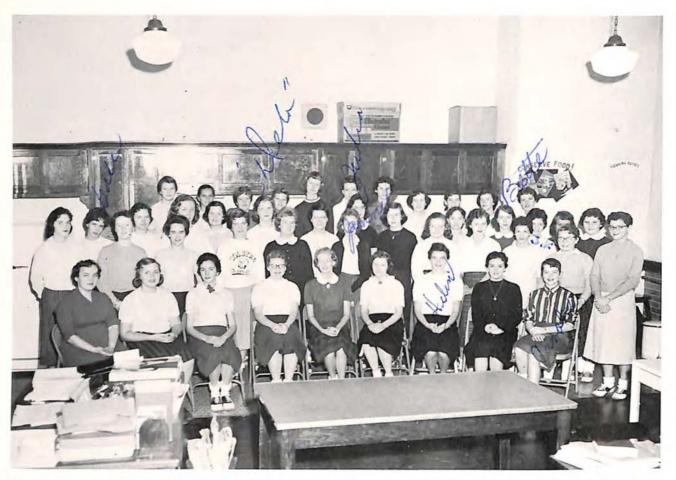

#### The Black Swan Staff actually started work on the 1958 Black Swan early in the spring of 1957. Throughout the spring and summer months, the editors and sponsors were busy planning an entire annual, so that when school started, work could begin in earnest. The group and individual pictures were made and were identified, the copy was written, and the layout was designed. The business staff worked hard with the aid of ad solicitors, to secure advertisements from local merchants. Inevitably, the deadline drew near and the office became an extremely active place. Final changes were made, and the book was proofread for errors. At last, the annual was sent to press, and everyone could breathe a sigh of relief. In short, the entire staff worked hard throughout the year to produce a bigger and better annual than ever before.

Busy — busy — busy — this was the motto of the Black Swan office, because since long before students even thought of the annual, the staff was busy preparing this yearbook. From this office you may have heard the constant pecking of a typewriter, or staff members arguing over the identity of a picture. Yes, busy — busy — but the staff enjoyed every minute of it.