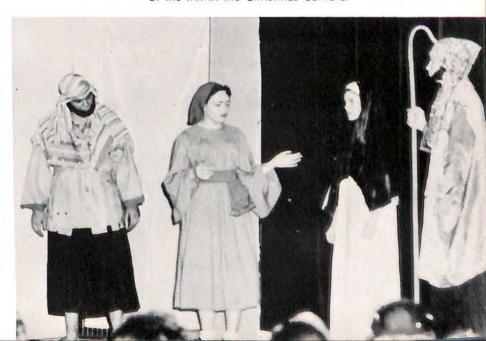

# THESPIAN CLUB

Thespians obtain practice in acting as they appear in "Maybe Love."

The purpose of the Thespian Club at William Byrd High School is to promote dramatic acts in the school. This year the Thespians have sponsored the one-act play for the District Festival, and a three-act Thespian Play.