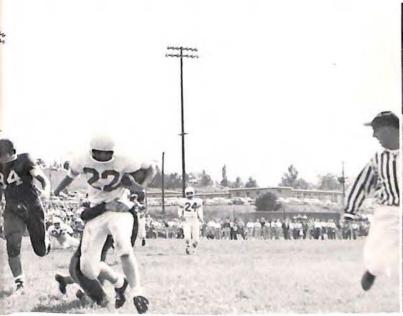

An exciting play of the annual homecoming game with Bedford.

Tidwell stopped by Mike Stevens of Fleming.

Kaylor tries in vain for pass in Fleming game.

Saunders stopped for no gain by Stevens of Fleming.

The Terriers invaded the ranks of Group I, as they travelled to Covington where they topped the Cougars by the score of 24-18. Quarterback, Wayne Saunders, was outstanding on offense as he scored one touchdown and passed for two others. Jerry Ferguson played an outstanding defensive game.