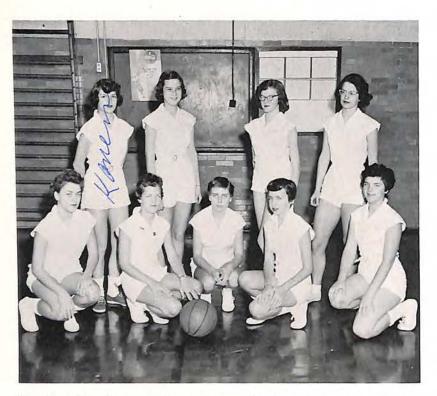

First Row: Pamela Jannay, Nancy Tingler, Sue Fitzpatrick, Barbara Patterson, Vickie Richardson.

Second Row: Karen Bragg, Carolyn Neighbors, Barbara Milton, Yvonne Volz.

# GIRLS' J.V. BASKETBALL

#### **SCORES**

| Byrd 16    | Wm. Fleming29  |
|------------|----------------|
| Byrd 12    | Jefferson26    |
| Byrd 24    | Cave Spring 8  |
| Byrd 12    | Catholic31     |
| Byrd 11    | Wm. Fleming25  |
| Byrd 2     | *Cave Spring 0 |
| *(Forfeit) |                |