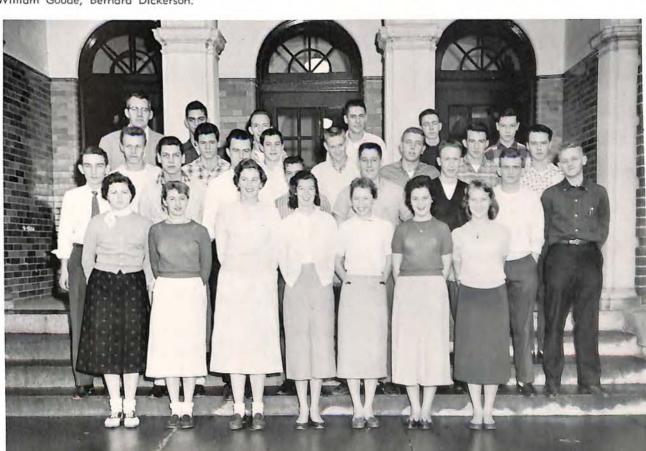

## DIVERSIFIED OCCUPATIONS

First Row: Shelba Morrison, Mary Jane Sowers, Evelyn Welsh, Patsy Albert, Martha Slocum, Alice Musselman, Sara Cook. Second Row: H. F. Turner, Sammy Doran, Douglas Carr, Larry Wheeler, Bertram Corkill, Benny Hale, Kenneth Hunt, Roscoe Martin. Third Row: Earl Dickerson, William Turner, Ernest Meeks, Warren Simmons, Grover Ferguson, Charles Dingledine, Michael Dogan. Fourth Row: Mr. Mason, Sponsor; Charles Paxton, Billy Hutchens, Jackie Riley, William Goode, Bernard Dickerson.