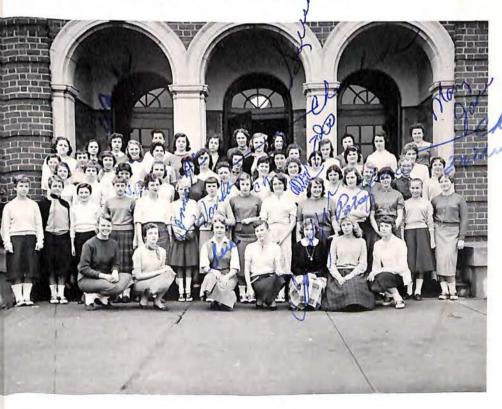

eaver, Ann Heath.



First Row: Carole Overstreet, Billie Lynn Lassiter, Miss Finch, Sponsor; Betty Young, Joanne Pittman, Carolyn McDaniel. Second Row: Betty Draper, Barbara Johnson, Ann Thurman, Carolyn Huddleston, Arlene Toone, Carolyn Link, Priscilla Leftwich, Pamela Silver, Janet Gibson, Joanne Simmons. Third Row: Rachel Ferguson, Judy Padgett, Kay Kramer, Alice Plunkett, Yvonne Volz, Barbara Minton, Brenda Adkins, Dreamer Hale, Betty Fitzpatrick. Fourth Row: Shirley McLain, Beverly Bushong, Gale Bousman, Carolyn Setzer, Joyce Webber, Harriet Watson, Rebecca Boxley, Sonja Turner. Fifth Row: Janice Kaylor, Carolyn Fitzpatrick, Dianne Angell, Barbara Pridgen, Doris Meador, Betty Shrader, Marie Hill, Wanda Williams, Delores Cundiff, Marcella Amos.



10th. GRADE Y-TEENS

JUNIOR Y-TEENS



First Row: Sharron Howell, Mary Poindexter, Sue Ann Thomas, Miss Altice, Sponsor; Carolyn Neighbors, Jessie Underwood, Barbara Nuckolls. Second Row: Charlotte McDonald, Nancy Tingler, Glenda Booth, Pam Jannay, Brenda Holland, Donna Sue Hodges, Vonda Ferguson, Mary Ann Newman, Carolyn Patsel, Janet Cook, Patsy Fisher, Martha Glover, Jerri Sweeney, Diane Hale. Third Row: Ruby Chocklett, Sue Fitzpatrick, Janet Earhart, Carolyn Hodges, Ann Cundiff, Nancy Nicks, Coleen Humphreys, Mary Ann Hill, Margaret Minnix, Cherie Mills, Carlene Grubb, Mildred Johnson. Fourth Row: Joyce Himes, Bonnie Dyer, Wanda Blankenship, Judy Stultz, Joyce Beheler, Nova Jean Painter, Charlene Cramer, Susan Scott, Judy Pennington, Norma Ninninger, Charlotte Radford. Fifth Row: Linda Hall, Eugenia Henderson, Bonnie Ange