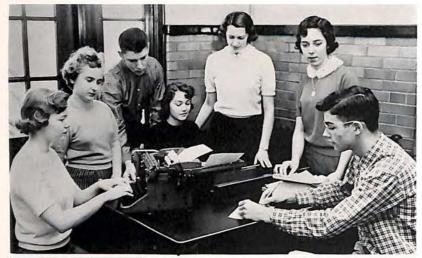

The original articles are typed on a dummy. From this dummy, the article is typed onto the stencil. The stencil is then placed on the mimeograph machine to be "run off." After all the pages have been run off, the paper is stapled together.

BYRD

The Echo office is always a busy place as many students are found writing articles for the newspaper, hard at work typing these articles, or copyreading to find errors. Staff members work on advertisement designs, or draw the art work used in each issue of the Echo.