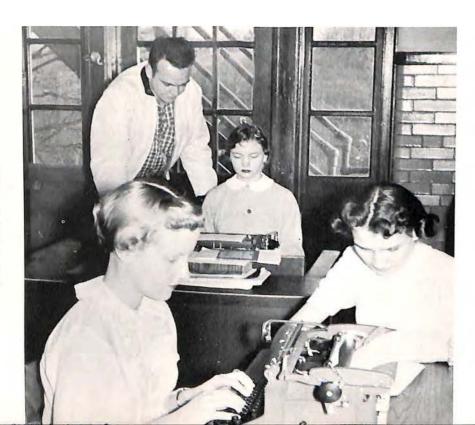

Busy — busy — busy — this was the motto of the Black Swan office, because since long before students even thought of the annual, the staff was busy preparing this yearbook. From this office you may have heard the constant pecking of a typewriter, or staff members arguing over the identity of a picture. Yes, busy — busy — but the staff enjoyed every minute of it.

The original articles are typed on a dummy. From this dummy, the article is typed onto the stencil. The stencil is then placed on the mimeograph machine to be "run off." After all the pages have been run off, the paper is stapled together.