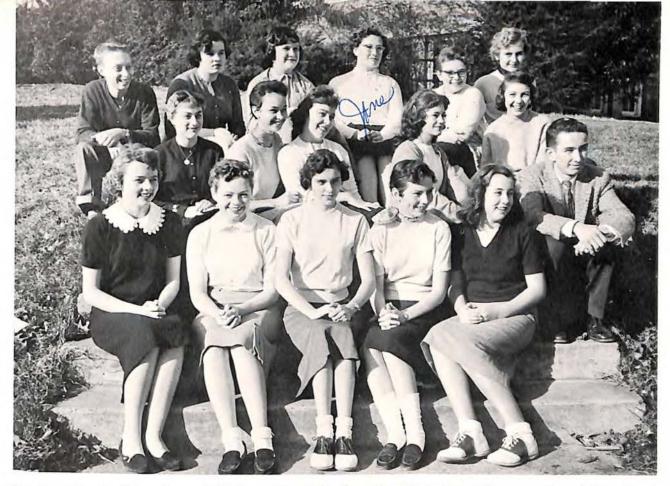

IEVENENT ATHLETIC ABILITY LEADERSH SPORTSMANSHIP ROTHERHOOD HARMONY SCHOLASTIC GRADES DEMOCRATIC SPIRIT ACTIVITY PARTICIPATION PERSONAL HABITS **ACTIVITIES** 

 Row 1 Alice Miller, Dreamer Hale, Darlene Morgan, Gale Johnson, Marjorie Shaw, Kenneth Saunders, Benny Hale, Martha Burkholder, Judy Weaver, Janet Scott, Peggy Tolbert, Mollie Gish.
 Row 2 Miss Marshall, Sponsor; Karen Bragg, Sandra Dowdy, Joan Kerns, Cherie Mills, Sue Ann Thomas, Mary Ann Hill, Linda Wheeler, Eugenia Henderson, Janice Kaylor, Catherine Silcox, Judy Snodgrass, Judy Stone, Mrs. Stiltner, Sponsor.

Row 3 Freddie Hale, Berkley Lucas, Billy Bolster, Alice Keaton, Jeanie Creasy, Judy Overstreet, Bonnie Crotts, Sharon Richardson, Bobby Holland, Douglas Powell, Tommy Hearn.

Row 4 Gary Kaylor, Wayne Horne, Walter Vinyard, Michael Crowder, Bobby Roach, Wallace West, Richard Dillon,

David Goode, Charles Watson, David Harris, Wayne Goodman, Freddie Anderson.