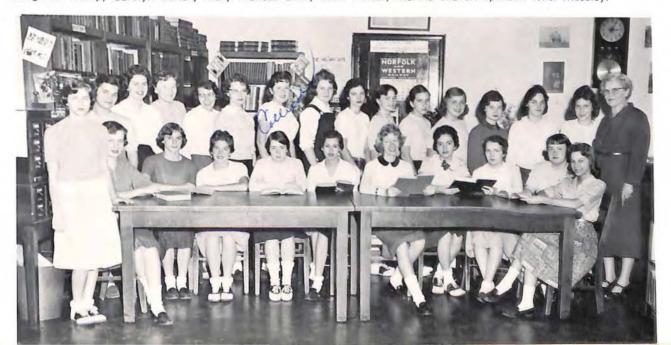

### LIBRARY CLUB

- Kow 1 Susan Mumpower, Evelyn Spradlin, Mrs. Runion, Sponsor; Catherine Scott, Carolyn Silvers.
- Row 2 Joyce Weddle, Virginia Perkins, Judy Horn, Rita Wade, Mary Jo Muse, Joyce Thomas, Sandra Riddle.
- Row 3 Sandra Woodson, Mable Cook, Cheryl Pagans, Cynthia Martin, Janet Johnson, Martha Childres, Alice Meador.