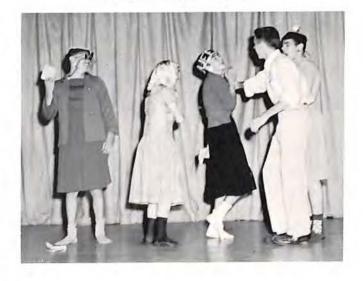

Reta Mae Fry

Martha Settles Gaylor

Shirley Wray Giles

....''Maybe Love''....

Some Seniors became actors as they presented the Senior Class Play, "Maybe Love."

The Seniors enjoyed the first Ring Dance held at Byrd, and hope that it will become an annual event.

# THESPIAN CLUB

Thespians obtain practice in acting as they appear in "Maybe Love."

The purpose of the Thespian Club at William Byrd High School is to promote dramatic acts in the school. This year the Thespians have sponsored the one-act play for the District Festival, and a three-act Thespian Play.