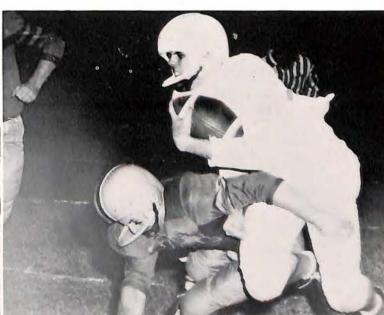

Coach Moricle goes over new offense for the Christianburg game.

Short carries ball around right end for gain against Bedford.

The Fighting Terriers of William Byrd High School opened the 1958 season by traveling to Christiansburg where they defeated the Demons by a score of 18-6.

Next came the Homecoming game in Vinton when the Byrdmen met the Otters of Bedford. A heads-up defensive game on the part of the Terriers turned two Bedford fumbles, a blocked punt, and an intercepted pass into four touchdowns, winning 24-0.