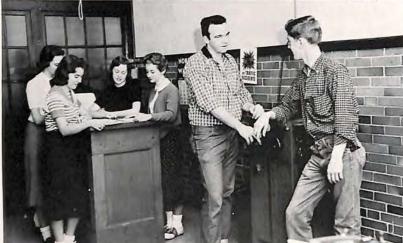

BYRD

The Echo office is always a busy place as many students are found writing articles for the newspaper, hard at work typing these articles, or copyreading to find errors. Staff members work on advertisement designs, or draw the art work used in each issue of the Echo.

The deadline draws near; the office becomes a bedlam of activity. Countless lastminute details have to be attended to, and a final copy reading must check to remove all errors. Finally, the ECHO is complete and the ECHO staff has produced a newspaper of which William Byrd may be proud.