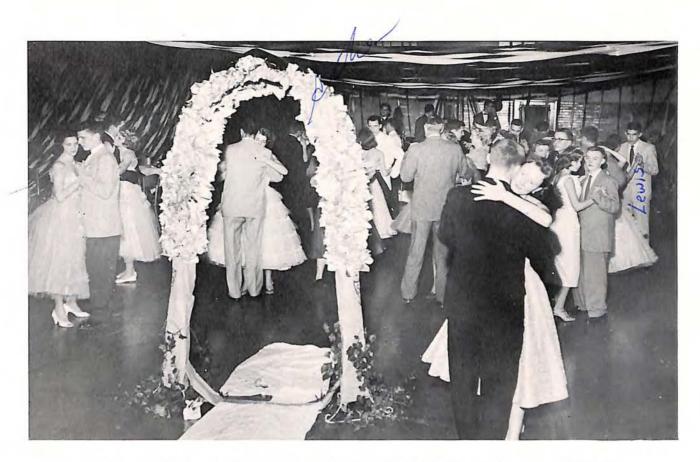

of our school, crowded into many...

Memories of countless happy moments, stored in the hearts of everyone who looks to William Byrd as his Alma Mater, portray the less academic side of life at Byrd.

Throughout the high school years, moments of sometimes unnoticed happiness occur at frequent intervals. Going down the hill for Thursday assembly programs - standing in the halls before school — walking your best girl to class — all are treasured as memories, one's happiest possessions. In the school activities are many happy moments — the work of a club activity — the practice for a play — being a part of the cheering crowd rising to its feet at a football game — the Junior-Senior Prom. Happy moments are found in preparing for holidays, in cheerful greetings as buses leave, and the doors of the school close.

Reta Mae Fry

Martha Settles Gaylor

Shirley Wray Giles

....''Maybe Love''....

Some Seniors became actors as they presented the Senior Class Play, "Maybe Love."

The Seniors enjoyed the first Ring Dance held at Byrd, and hope that it will become an annual event.