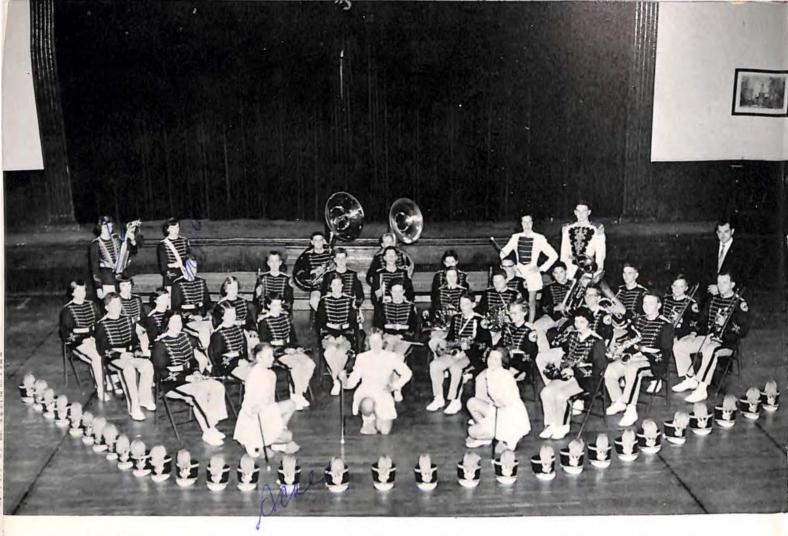

## TOOTIN

Beginning their school session in August, the entire band attended a week long clinic at the Shenandoah Conservatory of Music. Here they learned new drills, formations, and various other rudiments necessary to a marching band. This extra work aided the Tootin' Terriers throughout a rewarding football and concert season, under the able direction of Mr. James H. Sims. The band included, among their activities, successful appearances at football games, parades, band competitions, and music festivals.

Mr. Sims, director; Brenda Jones, head majorette; and Curtis Tompkins, drum major; were responsible for leading the band through its performances. Here, they check over some music before a concert appearance.

The Homecoming parade and half-time show highlighted the football season for the band, with participation in the Bristol band competitions and the Shrine Bowl Festival prominent in their extra activity. Almost all of the Christmas parades in the area were attended by the band. At the District Music Festival in the spring, the band entered into competition with many other bands of the district. The annual spring concert and the Dogwood Festival climaxed the year's activity for the Tootin' Terriers.

## **TERRIERS**

Much time is consumed by the band traveling to and from engagements. Group singing, joke telling, and just plain sleeping are favorite pastimes on band trips. The Tootin' Terriers have excellent transportation facilities, and they are nearly always present at every important school function.

In December of each year, the more experienced musicians of the band audition with many other high school musicians of the same caliber. These auditions are heard and rated by judges who are well versed in the field of music. By the score of these ratings, it's decided who will participate in the All-State West band festival. This year four of our Tootin' Terriers were selected: David Harris, bass; David Hearn, tenor sax; Curtis Tompkins, trombone; Tommy Olsen, cornet.