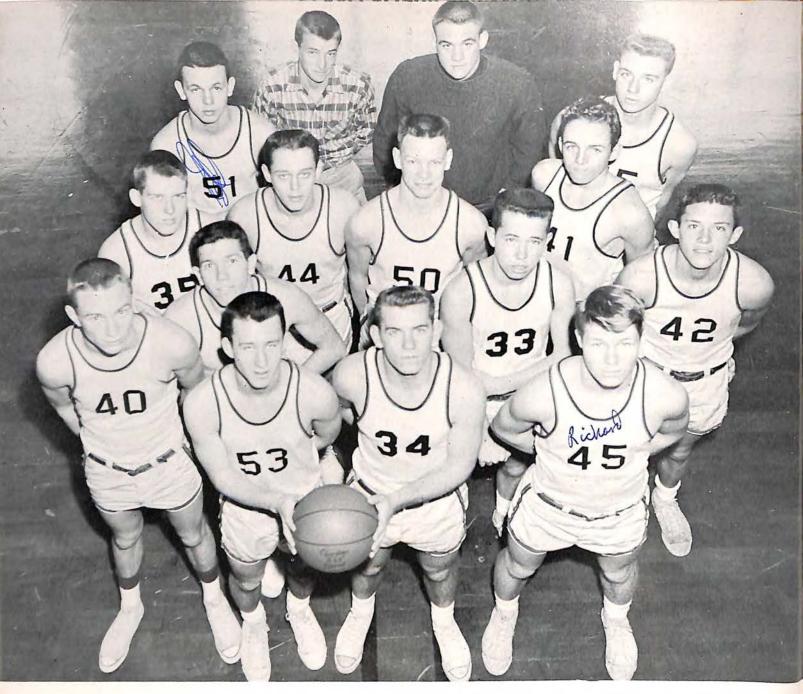

First Row: Ronnie Scott, Wayne Saunders, Kenneth Saunders, Richard Foutz. Second Row: Jerry Furrow, Wayne Ramsey, Ronnie Hodges. Third Row: Wayne Martin, Richard McGuffin, Douglas Meador, Charles Watson. Fourth Row: Ed Cox, Johnny Criner, Manager; Danny Fisher, Manager; Robert Short.

**First Row:** Richard Foutz, Gary Kaylor, Robert Parks, Benny Hale, Wayne Pridgen, Kyle Short. **Second Row:** Douglas Meador, Jimmy Parrish, Staley Pennington, Wendell Kelley, Bobby Roach, Bill Cook. **Third Row:** James Wise, Donnie Hartsell, Kenny Saunders, Wayne Saunders, Wayne Martin, Charles Watson.