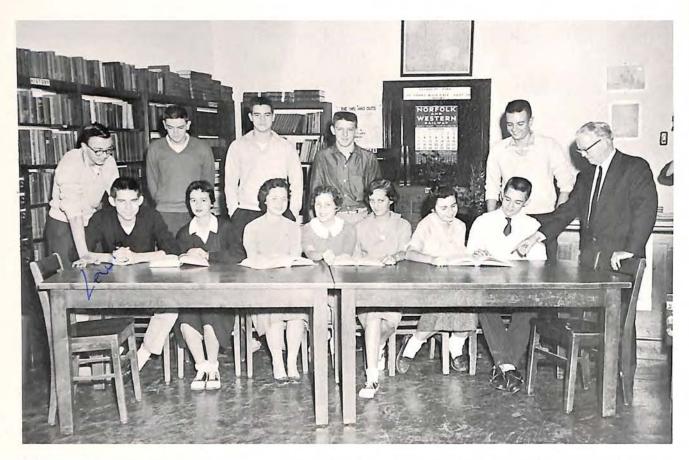

## DEBATING SOCIETY

The Debating Society trains pupils, who are interested in public speaking and world affairs, to express their opinions in active competition with Debators from other schools. This year the members studied the problems concerned in our country's foreign aid policies, and participated in several debates with local high schools, as well as the annual debate tournament. The Debating Team for this year consisted of: Walter Vinyard and Carolyn Obenchain, Negative; David Harris and David Goode, Affirmative (pictured on the left).

The group pictured at the left participated in the Discussion Festival held at the University of Virginia, February 14 and 15.

The Hi-Y Club is an organization affiliated with the Young Men's Christian Association, which consists of young men at William Byrd who are interested in developing themselves physically and mentally through the club. Throughout the year the members meet at the central Y.M.C.A. for basketball, swimming, and other events. The club sent delegates to the Conference of Christians and Jews on Mill Mountain in October, and sponsored a basketball team; but its most important project was sponsoring the Sweetheart Dance in cooperation with the Y-Teens.