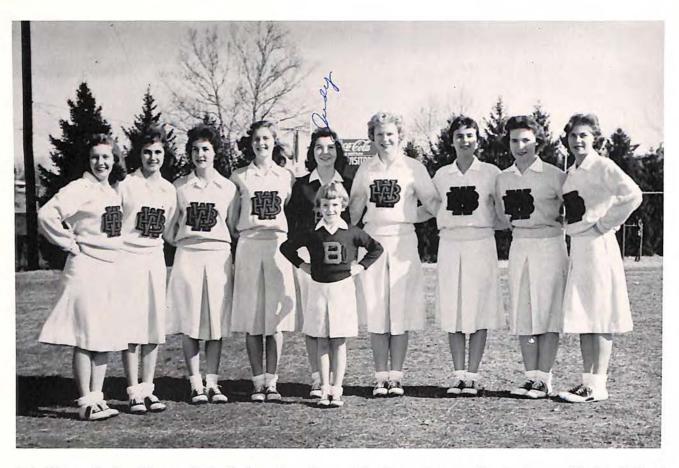

Mary Poindexter, Carol Webster, Wanda Robertson, Judy Padgett, Laura Vaughan, Carolyn Bunch.

#### BOOSTER CLUB

The Booster Club is an organization which strives to improve and uphold the spirit of William Byrd. They form a link between the Cheerleaders and the students at Byrd. At all athletic events the members of the Booster Club back the team by organized cheering. To raise funds, the Booster Club sponsored a hop. They added to the Homecoming Festivities by presenting a Homecoming Assembly.

When the football team was playing Martinsville for District VI Championship, the club chartered a bus to the game so that the team would be supported.

The officers of the club are: President, Janet Scott; Vice-President, Wayne Horne; Secretary-Treasurer, Eunice Durham; Reporter, Peggy Tolbert.



Judy Weaver, Darlene Morgan, Eunice Durham, Joan Kerns, Judy Stone, Captain; Jeanie Creasy, Matilda Holland, Alice Miller, Peggy Tolbert, Lois Weaver, Mascot.

#### CHEERLEADERS

Cheerleaders encourage the team on to victory during the Fleming basketball game.



Summer practice—twice a week—practice once a week during sports season—attending every football and basketball game—planning for various activities—and giving a party for both teams—these constitute the school year of a cheerleader. They have a very active part in the homecoming events—beginning with the pep rally on Thursday followed by the bonfire and the Variety Show on Friday. The dance on Saturday is sponsored by the cheerleaders and they have charge of the decorations for the event.

This year the Cheerleaders treated the