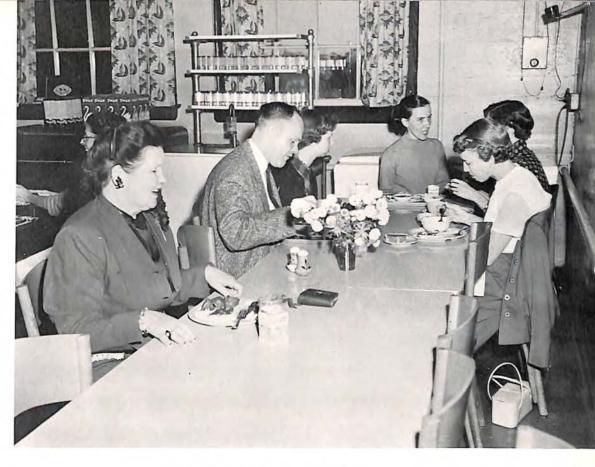

Miss Helen Binford Daughtrey B.A., Roanoke College Mathematics

Mrs. Dorothy H. Garber B.S., Madison College General Science

Teachers relaxing at the lunch table