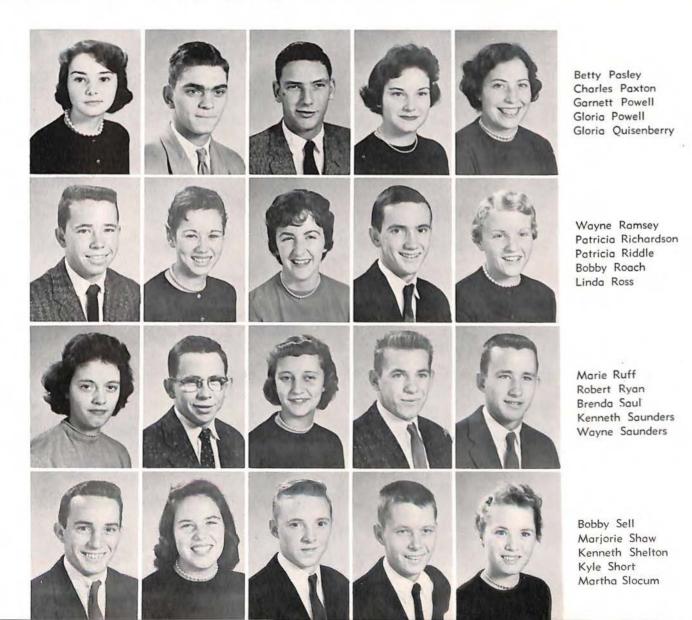

Bonnie Sue Akers Eleanor Patricia Albert Lewis Ray Baker

Jack Eugene Bolt

Shirley Ann Burdette

Martha Gray Burkholder

## The Seniors Embark Upon The Final'

Seniors of 1958 capping the Seniors of 1957.

William Jon Camp William Douglas Carr Maybelle Chocklette

Eleanor Jean Clingenpeel Sara Elizabeth Cook William Wayne Cook

#### And Most Wonderful Year Of High School...

Phyllis Mae Cooper Bertram Eugene Corkill

Lewis Wiley Cox Jean Carol Creasy Walter Dean Cromer

Peggy Darnell Cronk

Barbara Anne Davis

Sylvia June Dennison

Walter Earl Dickerson
Richard Tyrone Dillon
Patricia Ann Dingledine

#### ....Present Senior Class Play....

Doriș Jane Dowdy Jerry Banks Ferguson Jerry Lee Fink

Daniel Griffin Fisher
Richard Chambers Flora
Robert Edward Foley

Barbara Ann Fore

Nancy Lee Foster

Robert Edward Foutz

Reta Mae Fry

Martha Settles Gaylor

Shirley Wray Giles

....''Maybe Love''....

Some Seniors became actors as they presented the Senior Class Play, "Maybe Love."

The Seniors enjoyed the first Ring Dance held at Byrd, and hope that it will become an annual event.

## ...Receive Senior Class Rings At...

George Gale Gish

Barbara Lee Goad

David Ronald Goode

Earlene Rossie Hairfield

Benny Monroe Hale

Carol Sue Hale

Marjorie Dawn Hale
Patricia Sue Hale
David Samuel Harris

# The First Ring Dance Held At Byrd...

Elizabeth Walters Hoback
Edward Wayne Horne
Shirley Jean Hunter

Walter Benjamin Harris

Naomi Anne Heath

Margaret Rose Heck

Billy Joseph Hutchens
Charles Thomas Iddings
Rebecca Payne Jenkins

Brenda Joyce Jones Gary Robert Kaylor Alice Lee Keaton

# Sell Magazines, Stationery, Pens, And...

Robert William Kendall
Walter J. Kent
Joan Carol Kerns

Thomas Davis Kirby Judith Scarlet Leffell Leilani Nell Leffell

Ruth Naomi Lyles

Earma Jean McCarty

Alice Gaynelle Miller

James Woodrow Mills

Katherine Abigail

Montgomery

Shirley Jean Moorman

Finally Go To New York.....

A group of Seniors check the progress of the Magazine Sale.

A group of delegates to SIPA relaxed on the campus of Washington and Lee.

# Attend Junior - Senior Prom....

Darlene Anne Morgan Shelba St. Clair Morrison Alice Faye Musselman

Roland Wayne Pridgen

John Rene Quisenberry

Billy Randall Richards

Jackie Allen Riley

Aubrey Kyle Robinson, Jr.

Janie Darlene Rowlett

## As Guests Of The Junior Class

Annie Louise Sanders

Catherine Janet
Marie Scott

Donald Ray Settle

Carol Edna Short

Catherine Minnie Silcox

Warren Lee Simmons

Edwana Dawn Sink

JoAnn Carol Smith

Judy Elizabeth Snodgrass

Mary Jane Sowers

Mildred Frances Spangler

Betty Lou Stanley

# Finally Bid A Sad Farewell To The...

Judith Ann Stone Lewis Clay Stout

Judith Ann Stanley

Gerald Marion Suttles

Harry Fletcher Turner

Rebecca Sue Underwood

Laura Mae Vaughan Barry Lynn Ward Coy Lee Weaver

Nancy Pearl Weaver

Evelyn Belcher Welch

# Halls Of William Byrd...

Wallace Eugene West Betty Jean Worrell

Catherine Oleen Wray

Mary Agnes Yates