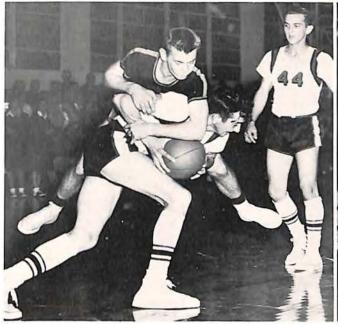

Bob Martin of Cave Spring.

Ronny Scott fights for a rebound with Likens and Bob Martin of Cave Spring.

Bill Cook dribbles the ball.

Scott sinks a lay-up.