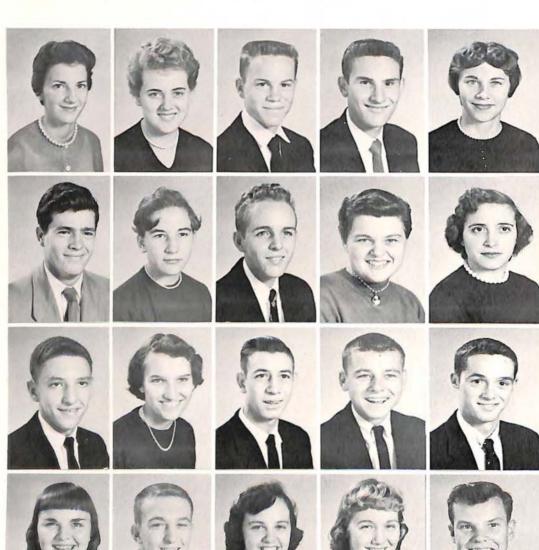

Bonnie Sue Akers Eleanor Patricia Albert Lewis Ray Baker

Jack Eugene Bolt

Shirley Ann Burdette

Martha Gray Burkholder

## The Seniors Embark Upon The Final'

Seniors of 1958 capping the Seniors of 1957.

William Jon Camp William Douglas Carr Maybelle Chocklette

Eleanor Jean Clingenpeel Sara Elizabeth Cook William Wayne Cook

#### And Most Wonderful Year Of High School...

Phyllis Mae Cooper Bertram Eugene Corkill

Lewis Wiley Cox Jean Carol Creasy Walter Dean Cromer

Peggy Darnell Cronk

Barbara Anne Davis

Sylvia June Dennison

Walter Earl Dickerson
Richard Tyrone Dillon
Patricia Ann Dingledine

#### ....Present Senior Class Play....

Doriș Jane Dowdy Jerry Banks Ferguson Jerry Lee Fink

Daniel Griffin Fisher
Richard Chambers Flora
Robert Edward Foley

Barbara Ann Fore

Nancy Lee Foster

Robert Edward Foutz

Reta Mae Fry

Martha Settles Gaylor

Shirley Wray Giles

....''Maybe Love''....

Some Seniors became actors as they presented the Senior Class Play, "Maybe Love."

The Seniors enjoyed the first Ring Dance held at Byrd, and hope that it will become an annual event.

## ...Receive Senior Class Rings At...

George Gale Gish

Barbara Lee Goad

David Ronald Goode

Earlene Rossie Hairfield

Benny Monroe Hale

Carol Sue Hale

Marjorie Dawn Hale
Patricia Sue Hale
David Samuel Harris

# The First Ring Dance Held At Byrd...

Elizabeth Walters Hoback
Edward Wayne Horne
Shirley Jean Hunter

Walter Benjamin Harris

Naomi Anne Heath

Margaret Rose Heck

Billy Joseph Hutchens
Charles Thomas Iddings
Rebecca Payne Jenkins

Brenda Joyce Jones Gary Robert Kaylor Alice Lee Keaton

# Sell Magazines, Stationery, Pens, And...

Robert William Kendall
Walter J. Kent
Joan Carol Kerns

Thomas Davis Kirby Judith Scarlet Leffell Leilani Nell Leffell

Ruth Naomi Lyles

Earma Jean McCarty

Alice Gaynelle Miller

James Woodrow Mills

Katherine Abigail

Montgomery

Shirley Jean Moorman

Finally Go To New York.....

A group of Seniors check the progress of the Magazine Sale.

A group of delegates to SIPA relaxed on the campus of Washington and Lee.

# Attend Junior - Senior Prom....

Darlene Anne Morgan Shelba St. Clair Morrison Alice Faye Musselman

Roland Wayne Pridgen

John Rene Quisenberry

Billy Randall Richards

Jackie Allen Riley

Aubrey Kyle Robinson, Jr.

Janie Darlene Rowlett

## As Guests Of The Junior Class

Annie Louise Sanders

Catherine Janet
Marie Scott

Donald Ray Settle

Carol Edna Short

Catherine Minnie Silcox

Warren Lee Simmons

Edwana Dawn Sink

JoAnn Carol Smith

Judy Elizabeth Snodgrass

Mary Jane Sowers

Mildred Frances Spangler

Betty Lou Stanley

# Finally Bid A Sad Farewell To The...

Judith Ann Stone Lewis Clay Stout

Judith Ann Stanley

Gerald Marion Suttles

Harry Fletcher Turner

Rebecca Sue Underwood

Laura Mae Vaughan Barry Lynn Ward Coy Lee Weaver

Nancy Pearl Weaver

Evelyn Belcher Welch

# Halls Of William Byrd...

Wallace Eugene West Betty Jean Worrell

Catherine Oleen Wray

Mary Agnes Yates