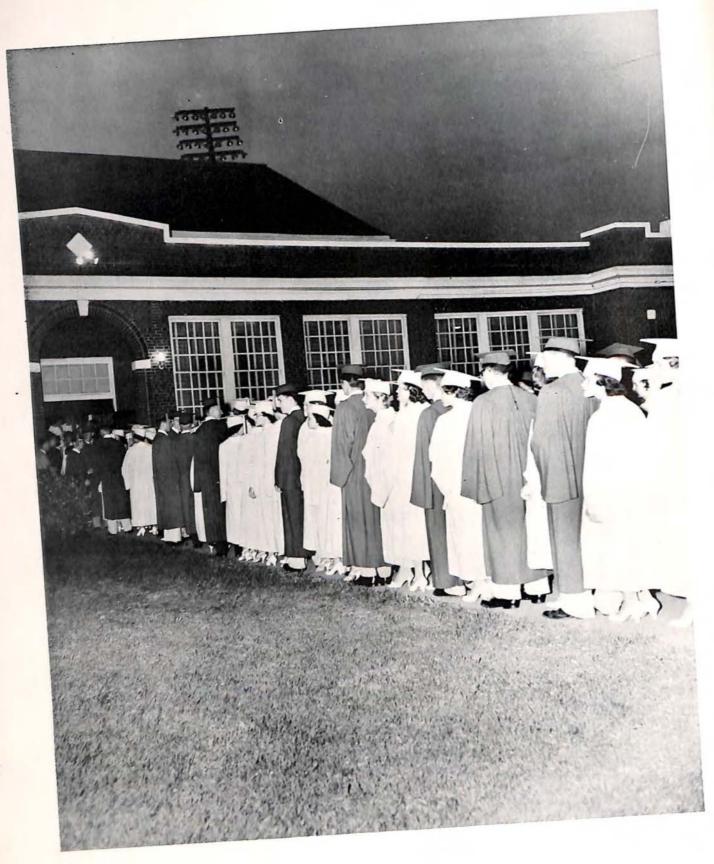

However, the happiest moment — and yet the saddest of all — is the day of graduation. This brings feelings of success and of a new beginning. Sadness at leaving is overcome by the knowledge that the school will go on as it has, and will always be a place of happiness for the students who attend William Byrd.

## TWENTY-FIVE YEARS ON THE HILL

In 1932 at ceremonies held as part of Homecoming at Vinton High School, the cornerstone of a building was laid. This building has since become an integral part of the town of Vinton and the surrounding areas. Work progressed and in 1933 with Herman L. Horn as principal, the building was occupied and a tradition for good education was started. The years passed and more and more young men and women aathered knowledge at Byrd. Changes were made, and in 1937 a new addition was added to accommodate the growing student body. Then 1941-war-and many of the young men of Byrd served their country in the services. Some did not return, but many did return, and education went on with

Paul E. Ahalt as principal. William Byrd also has held a high place in sports and extracurricular activities, as evidenced by the 1949 quarter-state football championship won by a fine team coached by Leonard V. Hale. Charles L. Jennings was made principal in 1952. A new shop building was constructed in 1954. Now in 1958, William Byrd has completed twenty-five years atop "the hill." Our history is not complete, however, without mentioning the men and women that William Byrd has produced throughout the years. They have become leaders in Vinton, Roanoke, and in various other sections. Everyone of these will always attribute a large part of his success to the years spent "on the hill."