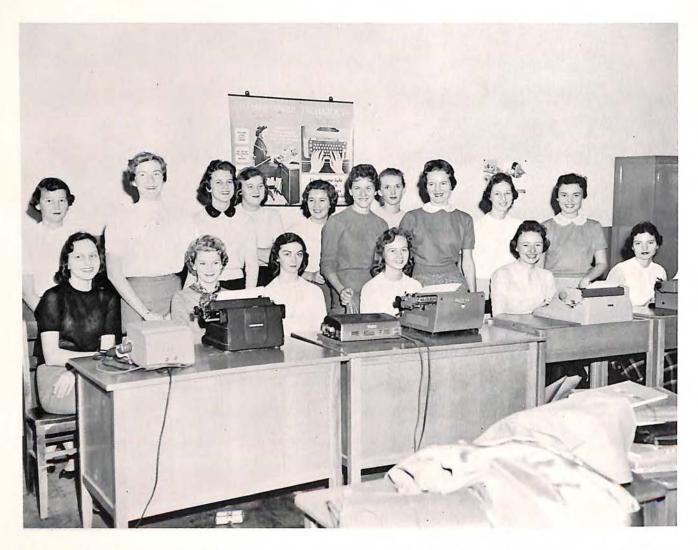

## VOCATIONAL OFFICE TRAINING

Vocational Office Training is a co-operative training program primarily designed to give preliminary business and office training to girls who are interested in careers in business fields. Senior students in school are given the opportunity to learn by doing in business offices in Roanoke and Vinton. In the Vocational Office Training classroom the students are instructed in various facets of office conduct and etiquette; office procedures, such

as filing, handling mail, receiving callers; and the operation of common office machines, such as dictaphone, duplicating machines, electric typewriters, and calculating machines. The Vocational Office Training Club at William Byrd has proved to be an invaluable connecting link between businesses in search of employees and girls who desire employment in the fields of business.

First Row: Joan Kerns, Edwana Sink, Shirley Hunter, Judy Stanley, Eunice Durham, Earlene Hairfield, Alice Miller, Nancy Foster, Doris Dowdy, Deanna Cooper, Judy Stone, Brenda Jones, Miss Turner, Sponsor. Second Row: Sue Hale, Bonnie Akers, Helen Cooper, Edna Mae Bowman, Patricia Sue Hale, Irma Jean McCarthy, Betty Jo Woodson, Betty Draper, Alice Musselman, Carol Short, Sandra Arnold, Catherine Silcox. Third Row: Ruth Lyles, Betty Worrell, Judy Leffell, Gloria Quisenberry, Jo Ann Malone, Pat Dingledine, Pat Richardson, Arlene Toone, Judy Worley, Bonnie Fisher, Carol Larch. Fourth Row: Phyllis Gibson, Nancy Weaver, Shirley Burdette, Charlotte Deel, Jeanie Creasy, Rachel Fergurson, Iva Glasco, Reta Fry, Shirley McLain.