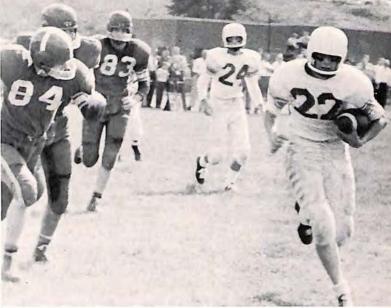

The next week Byrd was back on its winning ways again as they crushed the Maroons of George Wythe 39-6. The Terrier offense was really operating and in the final quarter the Byrd fans were thrilled by an exciting seventy yard touchdown run by John Quisenberry on an intercepted pass.

An exciting play of the annual homecoming game with Bedford.

Tidwell stopped by Mike Stevens of Fleming.

Kaylor tries in vain for pass in Fleming game.

Saunders stopped for no gain by Stevens of Fleming.