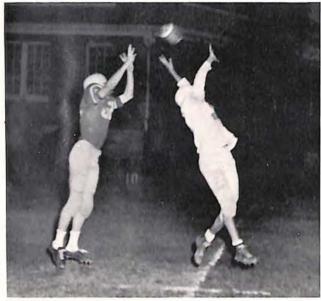

An exciting play of the annual homecoming game with Bedford.

Tidwell stopped by Mike Stevens of Fleming.

Kaylor tries in vain for pass in Fleming game.

Saunders stopped for no gain by Stevens of Fleming.