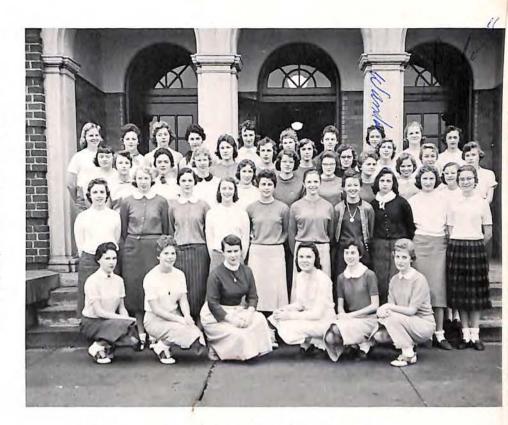

ley Burdette, Nancy Weaver, Ann Heath Weaver, Ann Heath.



First Row: Carole Overstreet, Billie Lynn Lassiter, Miss Finch, Sponsor; Betty Young, Joanne Pittman, Carolyn McDaniel. Second Row: Betty Draper, Barbara Johnson, Ann Thurman, Carolyn Huddleston, Arlene Toone, Carolyn Link, Priscilla Leftwich, Pamela Silver, Janet Gibson, Joanne Simmons. Third Row: Rachel Ferguson, Judy Padgett, Kay Kramer, Alice Plunkett, Yvonne Volz, Barbara Minton, Brenda Adkins, Dreamer Hale, Betty Fitzpatrick. Fourth Row: Shirley McLain, Beverly Bushong, Gale Bousman, Carolyn Setzer, Joyce Webber, Harriet Watson, Rebecca Boxley, Sonja Turner. Fifth Row: Janice Kaylor, Carolyn Fitzpatrick, Dianne Angell, Barbara Pridgen, Doris Meador, Betty Shrader, Marie Hill, Wanda Williams, Delores Cundiff, Marcella Amos.



10th. GRADE Y-TEENS

JUNIOR Y-TEENS



First Row: Sharron Howell, Mary Poindexter, Sue Ann Thomas, Miss Altice, Sponsor; Carolyn Neighbors, Jessie Underwood, Barbara Nuckolls. Second Row: Charlotte McDonald, Nancy Tingler, Glenda Booth, Pam Jannay, Brenda Holland, Donna Sue Hodges, Vonda Ferguson, Mary Ann Newman, Carolyn Patsel, Janet Cook, Patsy Fisher, Martha Glover, Jerri Sweeney, Diane Hale. Third Row: Ruby Chocklett, Sue Fitzpatrick, Janet Earhart, Carolyn Hodges, Ann Cundiff, Nancy Nicks, Coleen Humphreys, Mary Ann Hill, Margaret Minnix, Cherie Mills, Carlene Grubb, Mildred Johnson. Fourth Row: Joyce Himes, Bonnie Dyer, Wanda Blankenship, Judy Stultz, Joyce Beheler, Nova Jean Painter, Charlene Cramer, Susan Scott, Judy Pennington, Norma Ninninger, Charlotte Radford. Fifth Row: Lin