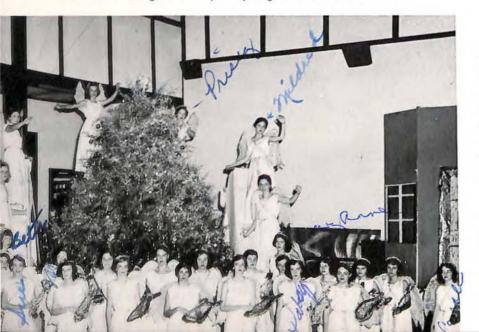

The Mixed Choir started off a very successful year by giving a program during American Education Week for the P. T. A. A broadcast was given monthly on W. S. L. S. for the regular program "Young Roanoke Sings". During the Christmas season, programs were given for the Veterans Hospital, Salem Christmas Parade, Vinton Weaving Mill, Vinton Lions Club Christmas Banquet, the school P. T. A. Appearances during the year were also made at the Lions Club Minstrel, and the commencement ceremonies. Mixed and Girl's choirs also competed in the District VI Music Festival in the Spring. In February, a group of five outstanding musicians in the choir attended All-West Chorus.

The primary purpose of the mixed and girl's choirs is to provide music and musical programs for school affairs, as well as to give the students of William Byrd a thorough background in the knowledge of