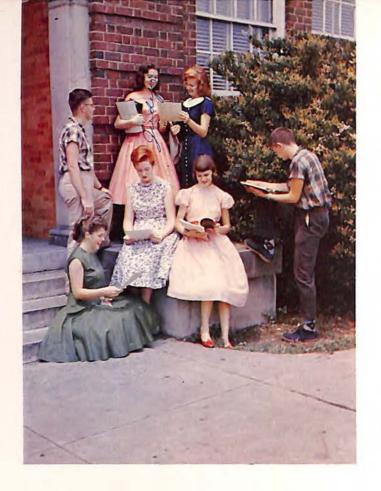

of our school, crowded into many...

Memories of countless happy moments, stored in the hearts of everyone who looks to William Byrd as his Alma Mater, portray the less academic side of life at Byrd.

Throughout the high school years, moments of sometimes unnoticed happiness occur at frequent intervals. Going down the hill for Thursday assembly programs - standing in the halls before school — walking your best girl to class — all are treasured as memories, one's happiest possessions. In the school activities are many happy moments — the work of a club activity — the practice for a play — being a part of the cheering crowd rising to its feet at a football game — the Junior-Senior Prom. Happy moments are found in preparing for holidays, in cheerful greetings as buses leave, and the doors of the school close.