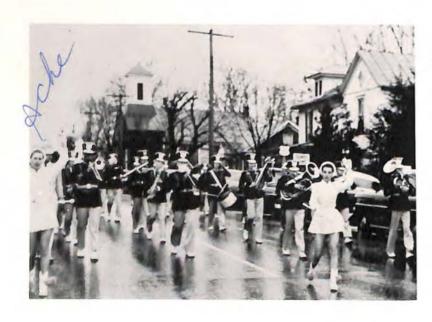

## TOOTIN

Beginning their school session in August, the entire band attended a week long clinic at the Shenandoah Conservatory of Music. Here they learned new drills, formations, and various other rudiments necessary to a marching band. This extra work aided the Tootin' Terriers throughout a rewarding football and concert season, under the able direction of Mr. James H. Sims. The band included, among their activities, successful appearances at football games, parades, band competitions, and music festivals.

The Homecoming parade and half-time show highlighted the football season for the band, with participation in the Bristol band competitions and the Shrine Bowl Festival prominent in their extra activity. Almost all of the Christmas parades in the area were attended by the band. At the District Music Festival in the spring, the band entered into competition with many other bands of the district. The annual spring concert and the Dogwood Festival climaxed the year's activity for the Tootin' Terriers.

## **TERRIERS**

Much time is consumed by the band traveling to and from engagements. Group singing, joke telling, and just plain sleeping are favorite pastimes on band trips. The Tootin' Terriers have excellent transportation facilities, and they are nearly always present at every important school function.