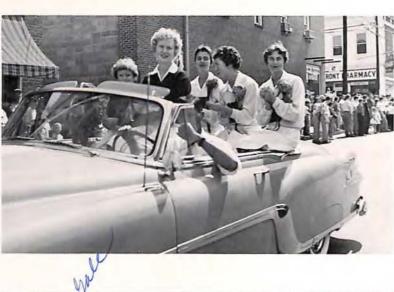

. happy moments, there are countless

golden memories that we shall...

...long remember through -

Bands — lovely queens — parades — pageantry —all have made the Dogwood Festival an annual civic event.

As the years go by, the graduates of William Byrd High School may forget certain things about their early life, but the happiness and joy of their years at Byrd will remain forever in their hearts.