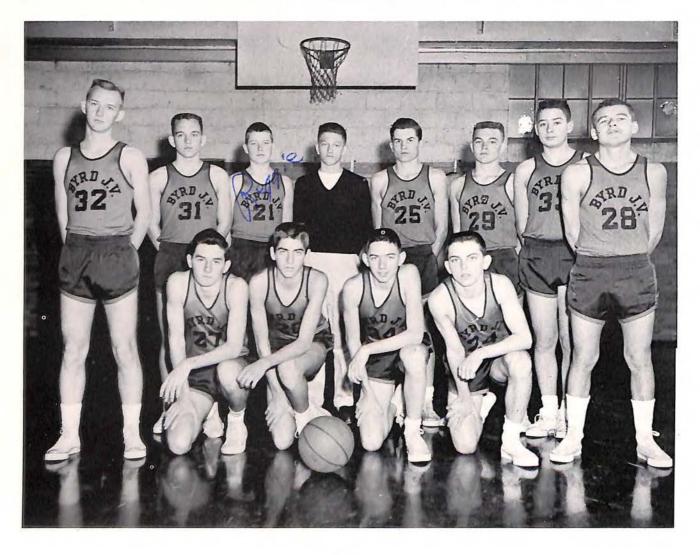

-------|-------------------|--------|----|
| Cave Spring    |    | Byrd 31 | Cave Spring39     | Byrd   |    |
| Christiansburg |    | Byrd 44 | Andrew Lewis54    | Byrd   | 58 |
| Bedford        |    | Byrd 39 | Fleming37         | Býrd   |    |
| Fleming        |    | Byrd 31 | Blacksburg34      | Byrd   |    |
| Andrew Lewis   |    | Byrd 38 | Franklin County38 | Býrd   |    |
| Radford        |    | Byrd 33 | Blacksburg32      | Byrd   |    |
| Martinsville   |    | Byrd 38 | Drewry Mason45    | Býrd   |    |
| Dadford        | 31 | Burd 27 |                   | 230.00 |    |

**First Row:** Jerry Meade, Jimmy McCarty, Billy Humphries, Logan Jennings. **Second Row:** Jimmy Rich, Robert Parks, Reggie Short, Steve Brown, Manager; Jay Volz, Ronnie Horn, James Hensley, Clarence Wheeling.





**First Row:** Richard Foutz, Gary Kaylor, Robert Parks, Benny Hale, Wayne Pridgen, Kyle Short. **Second Row:** Douglas Meador, Jimmy Parrish, Staley Pennington, Wendell Kelley, Bobby Roach, Bill Cook. **Third Row:** James Wise, Donnie Hartsell, Kenny Saunders, Wayne Saunders, Wayne Martin, Charles Watson.

# BASEBALL

William Byrd 4 Franklin County ....14 William Byrd 10 Monroe Jr. High .... 1 William Byrd Radford ...... 7 William Byrd Bedford .....12 William Byrd Franklin County ....11 1 William Byrd Cave Spring ...... 3 William Byrd Moneta .....11 William Byrd Blacksburg .....12 William Byrd Radford .....11 William Byrd Cave Spring ..... 5 William Byrd 11 Moneta ..... 0 William Byrd Bedford ...... 8 William Byrd Blacksburg ..... 5

Between innings of one of the night games played on