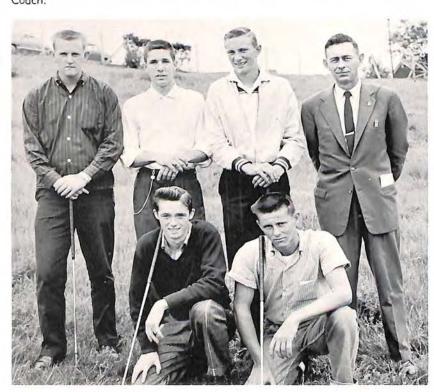

First Row: Lynn Willis, Arthur Craft.

Second Row: Donnie Thomas, David Huffman, Ronnie Scott, Mr. Hale,