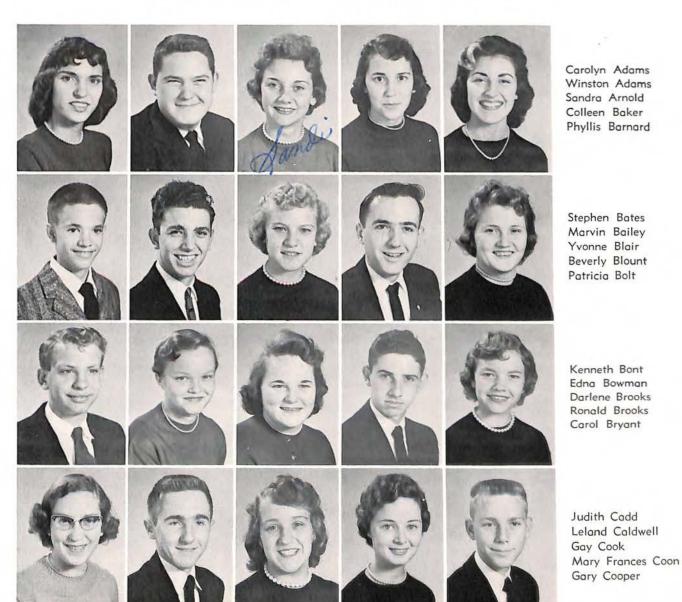

Bonnie Sue Akers Eleanor Patricia Albert Lewis Ray Baker

Jack Eugene Bolt

Shirley Ann Burdette

Martha Gray Burkholder

## The Seniors Embark Upon The Final'

Seniors of 1958 capping the Seniors of 1957.

William Jon Camp William Douglas Carr Maybelle Chocklette

Eleanor Jean Clingenpeel Sara Elizabeth Cook William Wayne Cook

#### And Most Wonderful Year Of High School...

Phyllis Mae Cooper Bertram Eugene Corkill

Lewis Wiley Cox Jean Carol Creasy Walter Dean Cromer

Peggy Darnell Cronk

Barbara Anne Davis

Sylvia June Dennison

Walter Earl Dickerson
Richard Tyrone Dillon
Patricia Ann Dingledine

#### ....Present Senior Class Play....

Doriș Jane Dowdy Jerry Banks Ferguson Jerry Lee Fink

Daniel Griffin Fisher
Richard Chambers Flora
Robert Edward Foley

Barbara Ann Fore

Nancy Lee Foster

Robert Edward Foutz

Reta Mae Fry

Martha Settles Gaylor

Shirley Wray Giles

....''Maybe Love''....

Some Seniors became actors as they presented the Senior Class Play, "Maybe Love."

The Seniors enjoyed the first Ring Dance held at Byrd, and hope that it will become an annual event.

## ...Receive Senior Class Rings At...

George Gale Gish

Barbara Lee Goad

David Ronald Goode

Earlene Rossie Hairfield

Benny Monroe Hale

Carol Sue Hale

Marjorie Dawn Hale
Patricia Sue Hale
David Samuel Harris

# The First Ring Dance Held At Byrd...

Elizabeth Walters Hoback
Edward Wayne Horne
Shirley Jean Hunter

Walter Benjamin Harris

Naomi Anne Heath

Margaret Rose Heck

Billy Joseph Hutchens
Charles Thomas Iddings
Rebecca Payne Jenkins

Brenda Joyce Jones Gary Robert Kaylor Alice Lee Keaton

# Sell Magazines, Stationery, Pens, And...

Robert William Kendall
Walter J. Kent
Joan Carol Kerns

Thomas Davis Kirby Judith Scarlet Leffell Leilani Nell Leffell

Ruth Naomi Lyles

Earma Jean McCarty

Alice Gaynelle Miller

James Woodrow Mills

Katherine Abigail

Montgomery

Shirley Jean Moorman

Finally Go To New York.....

A group of Seniors check the progress of the Magazine Sale.

A group of delegates to SIPA relaxed on the campus of Washington and Lee.

# Attend Junior - Senior Prom....

Darlene Anne Morgan Shelba St. Clair Morrison Alice Faye Musselman

Roland Wayne Pridgen

John Rene Quisenberry

Billy Randall Richards

Jackie Allen Riley

Aubrey Kyle Robinson, Jr.

Janie Darlene Rowlett

## As Guests Of The Junior Class

Annie Louise Sanders

Catherine Janet
Marie Scott

Donald Ray Settle

Carol Edna Short

Catherine Minnie Silcox

Warren Lee Simmons

Edwana Dawn Sink

JoAnn Carol Smith

Judy Elizabeth Snodgrass

Mary Jane Sowers

Mildred Frances Spangler

Betty Lou Stanley

# Finally Bid A Sad Farewell To The...

Judith Ann Stone Lewis Clay Stout

Judith Ann Stanley

Gerald Marion Suttles

Harry Fletcher Turner

Rebecca Sue Underwood

Laura Mae Vaughan Barry Lynn Ward Coy Lee Weaver

Nancy Pearl Weaver

Evelyn Belcher Welch

# Halls Of William Byrd...

Wallace Eugene West Betty Jean Worrell

Catherine Oleen Wray

Mary Agnes Yates