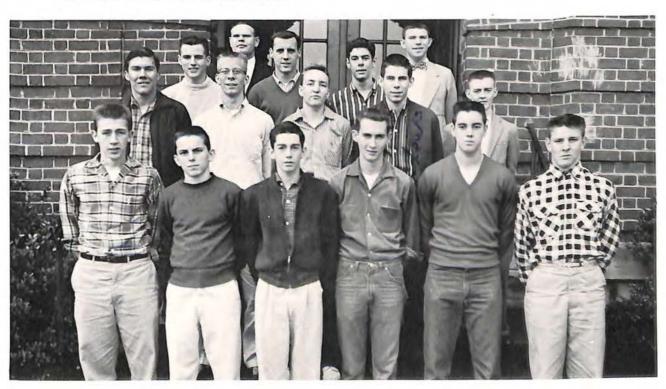

## DEBATING SOCIETY

The Debating Society trains pupils, who are interested in public speaking and world affairs, to express their opinions in active competition with Debators from other schools. This year the members studied the problems concerned in our country's foreign aid policies, and participated in several debates with local high schools, as well as the annual debate tournament. The Debating Team for this year consisted of: Walter Vinyard and Carolyn Obenchain, Negative; David Harris and David Goode, Affirmative (pictured on the left).

The group pictured at the left participated in the Discussion Festival held at the University of Virginia, February 14 and 15.

The Hi-Y Club is an organization affiliated with the Young Men's Christian Association, which consists of young men at William Byrd who are interested in developing themselves physically and mentally through the club. Throughout the year the members meet at the central Y.M.C.A. for basketball, swimming, and other events. The club sent delegates to the Conference of Christians and Jews on Mill Mountain in October, and sponsored a basketball team; but its most important project was sponsoring the Sweetheart Dance in cooperation with the Y-Teens.