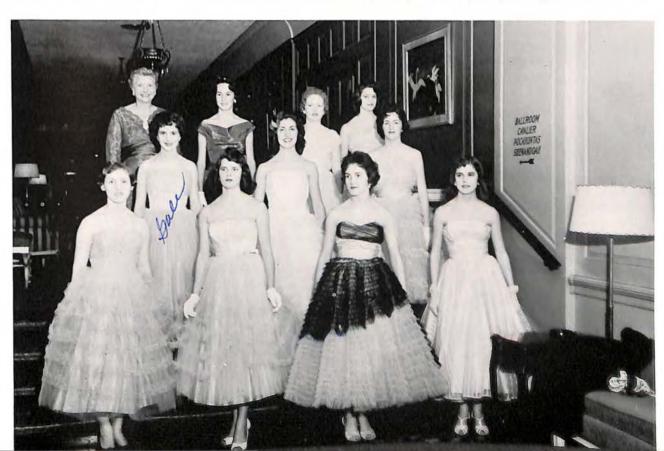

Reta Mae Fry

Martha Settles Gaylor

Shirley Wray Giles

....''Maybe Love''....

Some Seniors became actors as they presented the Senior Class Play, "Maybe Love."

The Seniors enjoyed the first Ring Dance held at Byrd, and hope that it will become an annual event.