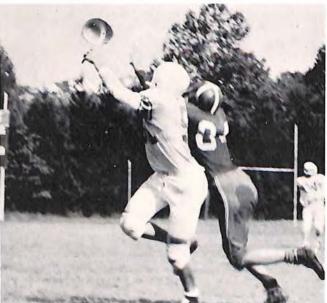

Coach Moricle goes over new offense for the Christianburg game.

Short carries ball around right end for gain against Bedford.

The Fighting Terriers of William Byrd High School opened the 1958 season by traveling to Christiansburg where they defeated the Demons by a score of 18-6.

Next came the Homecoming game in Vinton when the Byrdmen met the Otters of Bedford. A heads-up defensive game on the part of the Terriers turned two Bedford fumbles, a blocked punt, and an intercepted pass into four touchdowns, winning 24-0.

An exciting play of the annual homecoming game with Bedford.

Tidwell stopped by Mike Stevens of Fleming.

Kaylor tries in vain for pass in Fleming game.

Saunders stopped for no gain by Stevens of Fleming.

Band and Cheerleaders cheer the team on to victory.

Kaylor outmaneuvered an Otter for pass completion.

**First Row:** Beverly Long, Danny Anderson, Jackie Wainwright, Jerry Sweeney, Louis Goode, Jack Kelly, Jake Gish, Lonnie Foster, Hubert Kelly, Gary Carroll. **Second Row:** Russell Short, Thomas Hagan, Kenneth Hogan, Jerry Rich, Fred Mitchell, Berkley Lucas, Billy Bolster, Edwin Dowdy, Douglas Meador. **Third Row:** Johnnie Criner, Manager; Douglas Murray, Benny Presson, Richard Glass, Jimmy Leftwich, Donald Mooch, Sonny Smith, John Martin, Ronnie Cox, Roger Yeatts, Albert Stewart, Manager.