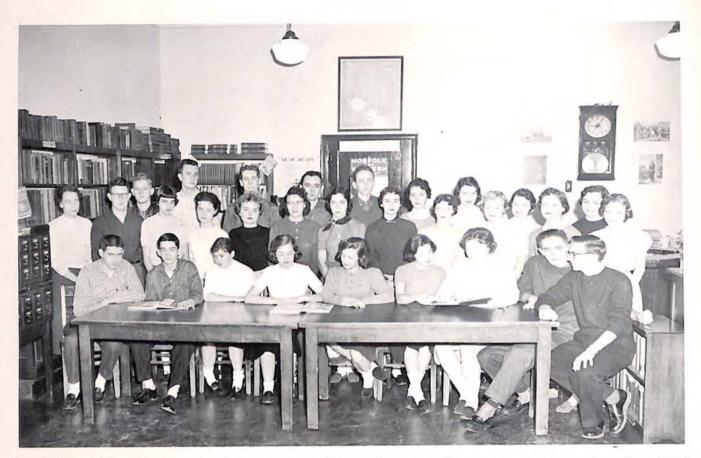

### LIBRARY CLUB

- Kow 1 Susan Mumpower, Evelyn Spradlin, Mrs. Runion, Sponsor; Catherine Scott, Carolyn Silvers.
- Row 2 Joyce Weddle, Virginia Perkins, Judy Horn, Rita Wade, Mary Jo Muse, Joyce Thomas, Sandra Riddle.
- Row 3 Sandra Woodson, Mable Cook, Cheryl Pagans, Cynthia Martin, Janet Johnson, Martha Childres, Alice Meador.