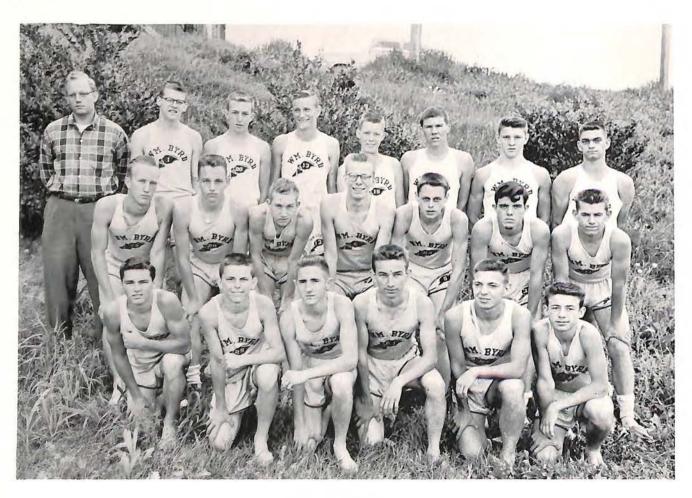

## TRACK

First Row: Bill Hufton, Logan Jennings, Leland Caldwell, H. F. Turner, Jim Parrish, Lonnie Foster. Second Row: Donnie Hartsel, Robert Parks, Jackie Proffit, Barry Ward, Richard McGuffin, Mark Tidwell, Ken Saunders. Third Row: Mr. Vaughan, Coach; Richard Glass, James Wise, Ronnie Scott, Kyle Short, Charles Iddings, Kyle Robinson, Charles Paxton.