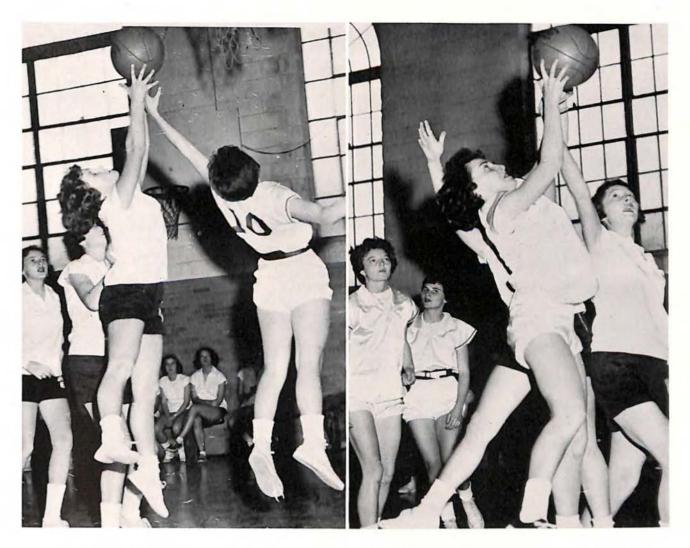

## GIRLS' BASKETBALL

The girls' basketball team made 1958 a very successful year under the able coaching of Miss Finch. The girls practiced after school and at night in the school gymnasium and in

the Junior High School. They worked and practiced hard to produce a basketball team that showed the spirit of an outstanding organization.

Martha Burkholder jumps for a rebound with several Cave Spring players.

Susie Fielder sinks a basket as Beatrice Wilson and Martha Burkholder watch.