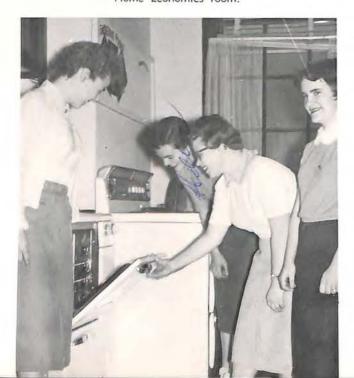

## FUTURE HOMEMAKERS OF AMERICA

Future Homemakers practice cooking in the Home Economics room.

The officers of the FHA are President, Judy Snodgrass; Vice-President, Laura Vaughan; Secretary, Rosalyn Skelton; Treasurer, Judy Padgett; Historian, Betty Pasley; Reporter, Helen Smith.