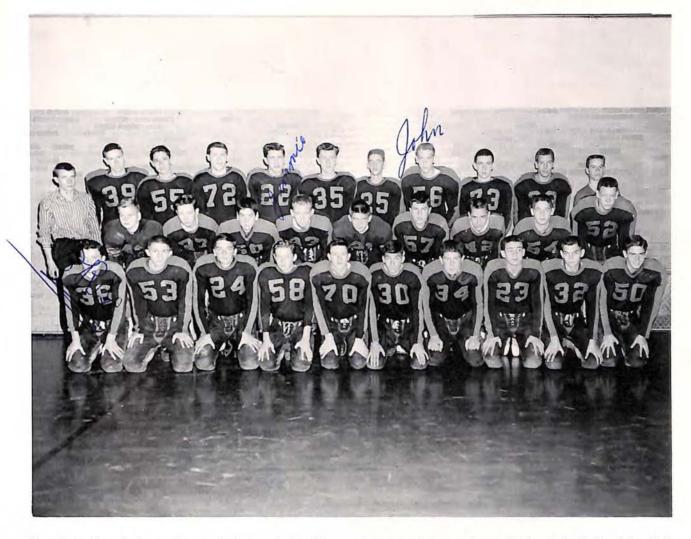

First Row: Kenny Saunders, Wayne Saunders. Second Row: Barry Ward, Jack Bolt, John Quisenberry, Gary Kaylor, Danny Fisher. Third Row: Jimmy Patton, Bernie Sowers, Lynnwood Ross, Logan Jennings, Ronnie Hodges, Jerry Fergurson. Fourth Row: Richard Foutz, Clarence Whelling, Richard Hall, Roger Garman, Bobby Roach, Kenneth Bont, Danny Minton. Fifth Row: Mr. Isbell, assistant coach; Garman Sowers, Jimmy Wise, Danny Taylor, Jay Volz, Carlyle Stultz, Mr. Moricle, Coach. Sixth Row: Johnny Criner, Manager; Albert Stewart, Manager; Bill Hufton, Mark Tidwell, Staley Pennington, Ronnie Scott, Robert Short, Reggie Short, Kyle Short.