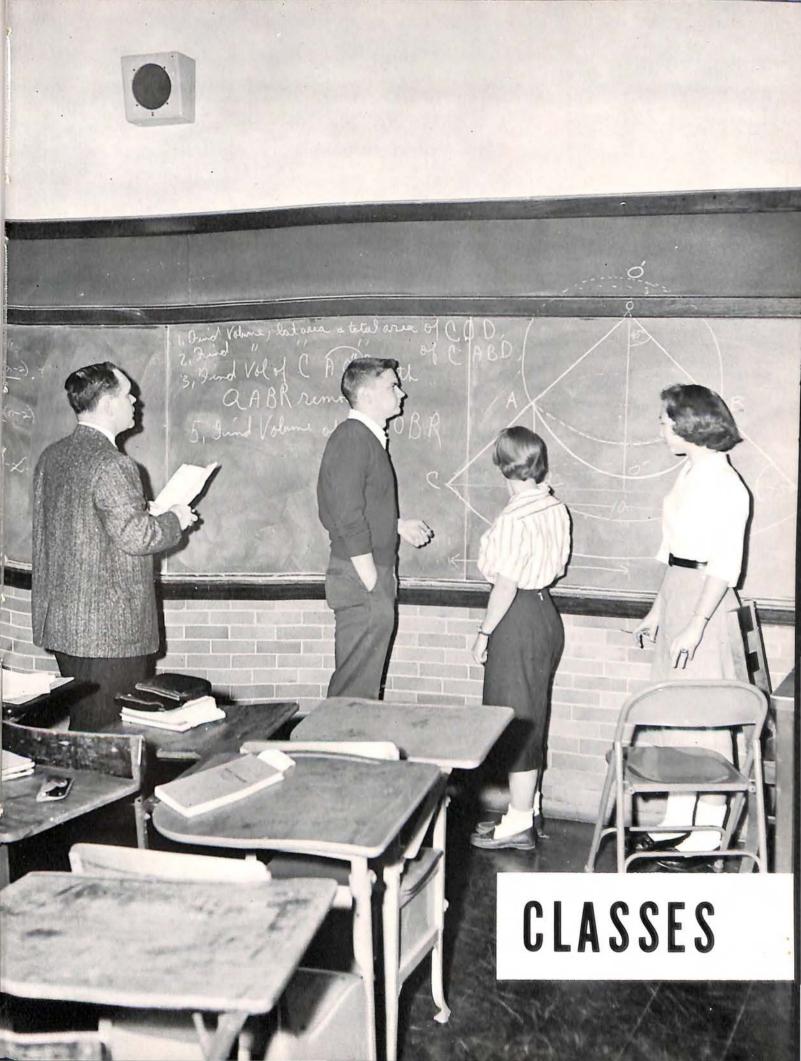

Musicians practice daily in band class under the guidance of Mr. Sims.

Future citizens learn about our nation in Mr. Richard's government class.