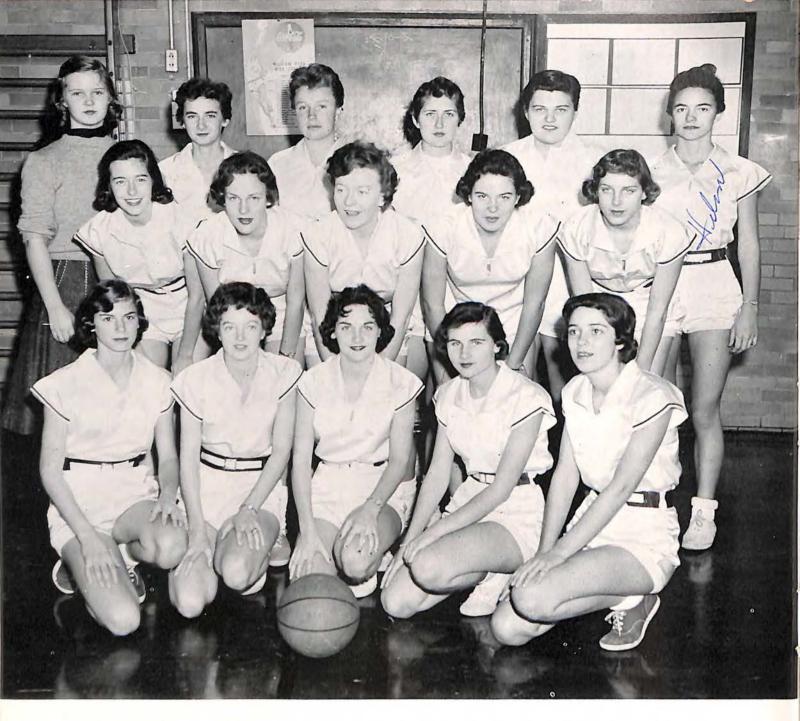

First Row: Carolyn Setzer, Beatrice Wilson, Susie Fielder, Martha Gray Burkholder, India Sue King. Second Row: Brenda Jones, Gale Bousman, Jane Gose, Margie Shaw, Harriet Watson. Third Row: Sharon Richardson, Manager; Peggy Smith, Ann Whitesell, Shirley Burdette, Ann Watterson, Helen Smith.

## GIRLS' BASKETBALL

The girls' basketball team made 1958 a very successful year under the able coaching of Miss Finch. The girls practiced after school and at night in the school gymnasium and in

the Junior High School. They worked and practiced hard to produce a basketball team that showed the spirit of an outstanding organization.

Martha Burkholder jumps for a rebound with several Cave Spring players.

Susie Fielder sinks a basket as Beatrice Wilson and Martha Burkholder watch.

# SCOREBOARD

| William | Byrd | 29 | William Fleming27  |
|---------|------|----|--------------------|
| William | Byrd | 11 | Jefferson44        |
| William | Byrd | 32 | Cave Spring31      |
| William | Byrd | 18 | Roanoke Catholic27 |
| William | Byrd | 25 | William Fleming17  |
| William | Byrd | 20 | Cave Spring27      |
| William | Byrd | 30 | Roanoke Catholic36 |