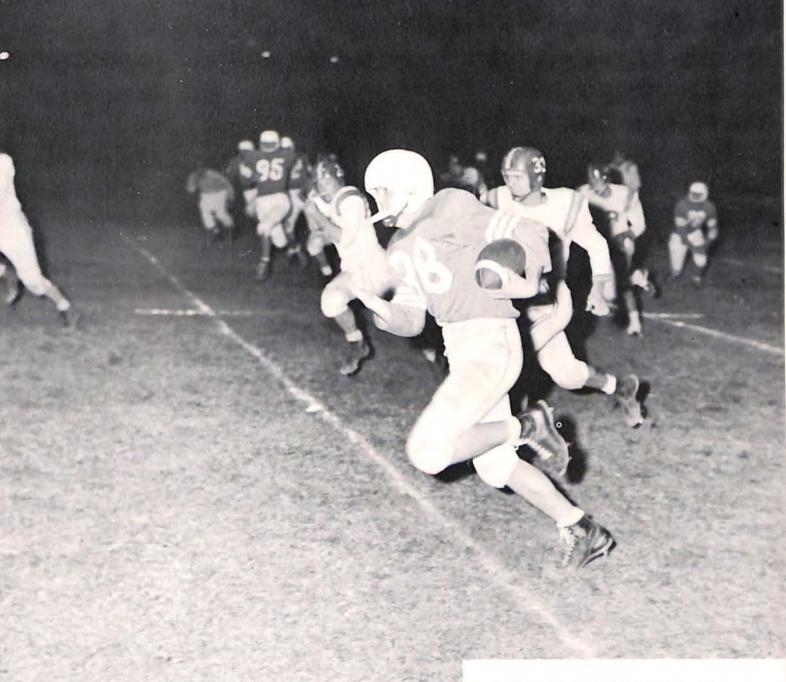

### THE TERRIERS

Coaches plan events for the year.

At the start of the 1957 football season there were few sports fans in the Roanoke area who took the William Byrd football team seriously.

However, the Orange and Maroon proved these people to be wrong, for they turned the 1957 season into one that Byrd students and alumni will long remember.

The Terriers, after a losing season in 1956, came up with such success that Byrd battled right down to the wire for the district championship. Much of the team's success was due to the able coaching of Frank Moricle and Ralph Isbell. Most important, however, was the fact that the players went into each game with a will to win.