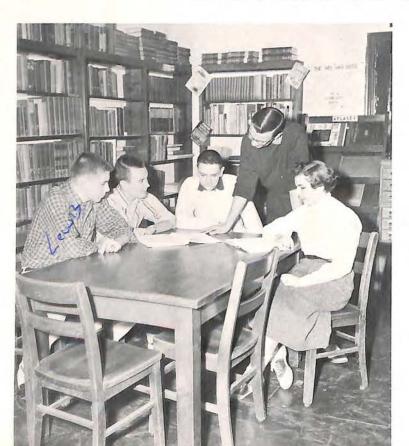

## DEBATING SOCIETY

The Debating Society trains pupils, who are interested in public speaking and world affairs, to express their opinions in active competition with Debators from other schools. This year the members studied the problems concerned in our country's foreign aid policies, and participated in several debates with local high schools, as well as the annual debate tournament. The Debating Team for this year consisted of: Walter Vinyard and Carolyn Obenchain, Negative; David Harris and David Goode, Affirmative (pictured on the left).