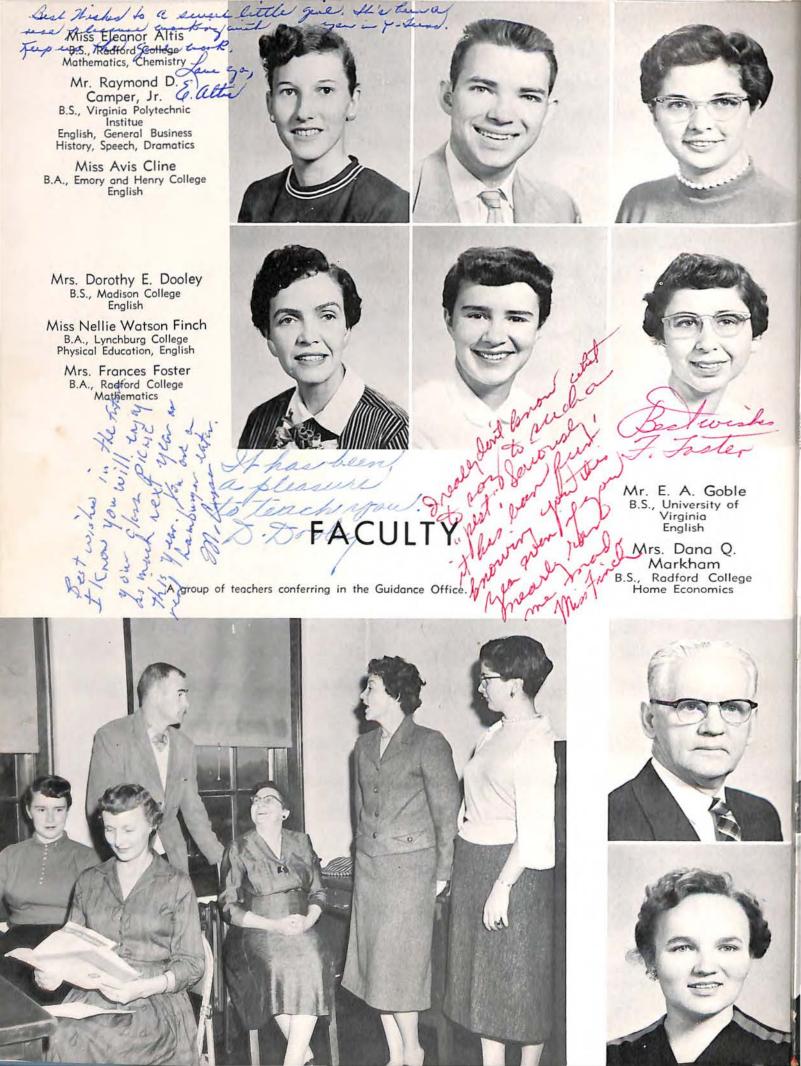

Miss Helen Binford Daughtrey B.A., Roanoke College Mathematics

Mrs. Dorothy H. Garber B.S., Madison College General Science

Teachers relaxing at the lunch table

#### **FACULTY**

Mrs. Mary C. Goble B.A., Emory and Henry College Mathematics

Mrs. Christine F. Huddleston B.S., Roanoke College Mathematics, General Science

Mr. Ralph C. Isbell B.S., Concord College Physical Education Assistant Coach—Football

Miss Sybil Marshall B.A., Winthrop College American History and Guidance

> Mr. Floyd R. Mason B.S., Roanoke College Diversified Occupations

Mrs. Mayme R. McCluer B.S., Radford College University of Virginia English Mr. Albert T. McCown
B.S., Virginia Polytechnic
Institute
Industrial Arts

Mrs. Geraldine Meador B.S., Radford College Physical Education

Mr. J. Curtis Miller B.A., Bridgewater College History

Mrs. Irma T. Moseley B.A., Florida State University B.S., Roanoke College Librarian

> Miss Doris Nichols B.S., Radford College General Science

> Mrs. Viola Painter B.A., Roanoke College Madison College Music, Spanish

Mr. Carl J. Ratliff B.S., Virginia Polytechnic Institute Industrial Arts and Mechanical Drawing

Mrs. Marjorie M. Stiltner B.A., Davis and Elkins College History

#### **FACULTY**

Mr. Dan W. Richards B.S., Roanoke College Government, U. S. History

> Mrs. Ora M. Sluss B.S., Madison College Typing, Bookkeeping

Mr. James H. Sims B.M., Shenandoah Conservatory of Music Band, General Music

Mrs. Rebecca S. Thomas B.S., Mary Washington College Typing, Shorthand

Miss Mary F. Turner B.S., Madison College Office Machines, Shorthand Vocational Office Training VOT Co-ordinator

Mr. Aubrey R. Vaughan B.S., Memphis State College Drivers' Training Coach—Basketball

## **FACULTY**

Mrs. Ernestine M. Vinyard Longwood College, Roanoke College, B.S. English Mr. C. Ray Wells B.S., Virginia Polytechnic Institute Mathematics, Physics Mr. Bayes Wilson B.S., Virginia Polytechnic Institute VOT and General Business Resigned