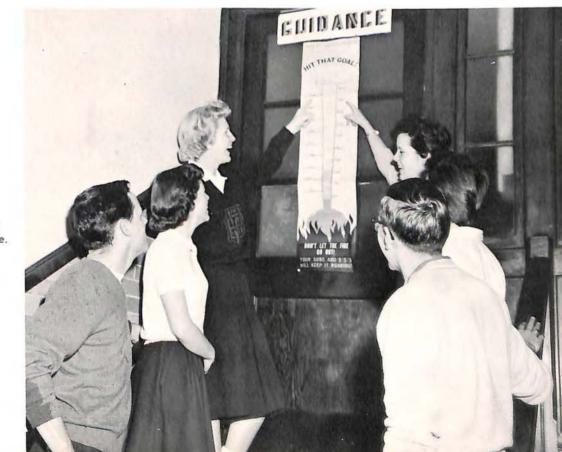

IEVENENT ATHLETIC ABILITY LEADERSH SPORTSMANSHIP ROTHERHOOD HARMONY SCHOLASTIC GRADES DEMOCRATIC SPIRIT ACTIVITY PARTICIPATION PERSONAL HABITS **ACTIVITIES** 

 Row 1 Alice Miller, Dreamer Hale, Darlene Morgan, Gale Johnson, Marjorie Shaw, Kenneth Saunders, Benny Hale, Martha Burkholder, Judy Weaver, Janet Scott, Peggy Tolbert, Mollie Gish.
 Row 2 Miss Marshall, Sponsor; Karen Bragg, Sandra Dowdy, Joan Kerns, Cherie Mills, Sue Ann Thomas, Mary Ann Hill, Linda Wheeler, Eugenia Henderson, Janice Kaylor, Catherine Silcox, Judy Snodgrass, Judy Stone, Mrs. Stiltner, Sponsor.

Row 3 Freddie Hale, Berkley Lucas, Billy Bolster, Alice Keaton, Jeanie Creasy, Judy Overstreet, Bonnie Crotts, Sharon Richardson, Bobby Holland, Douglas Powell, Tommy Hearn.

Row 4 Gary Kaylor, Wayne Horne, Walter Vinyard, Michael Crowder, Bobby Roach, Wallace West, Richard Dillon,

David Goode, Charles Watson, David Harris, Wayne Goodman, Freddie Anderson.

The officers of the William Byrd S. C. A., and William Byrd students who hold offices in the state S. C. A. organization are: Martha Burkholder, Secretary; Benny Hale, President; Kenny Saunders, Vice-President; Darlene Morgan, State Executive; Margie Shaw, Treasurer; Gale Johnson, Reporter; Alice Miller, District Chairman.