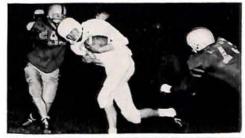

Coach Moricle goes over new offense for the Christianburg game.

Short carries ball around right end for gain against Bedford.

The Fighting Terriers of William Byrd High School opened the 1958 season by traveling to Christiansburg where they defeated the Demons by a score of 18-6.

Next came the Homecoming game in Vinton when the Byrdmen met the Otters of Bedford. A heads-up defensive game on the part of the Terriers turned two Bedford fumbles, a blocked punt, and an intercepted pass into four touchdowns, winning 24-0.