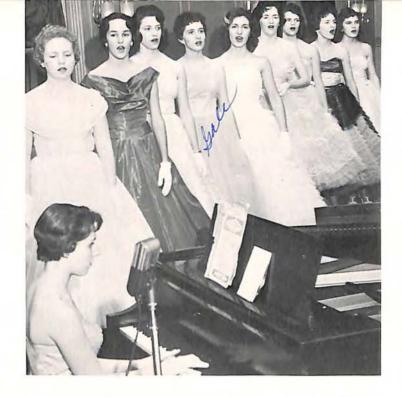

# GIRLS' CHOIR

The Girls' Choir is made up chiefly of girls in the ninth grade who become members of the choir as a prerequisite for joining the Mixed Choir later in high school. Although much of the girls time in class is spent studying the theory and rudiments of music, they also give concerts and often appear with the Mixed Choir.

Officers of the Girls' Choir in the past year were: President, Linda Hall; Vice-President, Carol Fisher; Secretary, Sue Thomas; Treasurer, Wanda Robertson; Librarian, Mary Anne Hill; Robe Chairman, Patsy Fisher; Reporter, Jane Dillon.