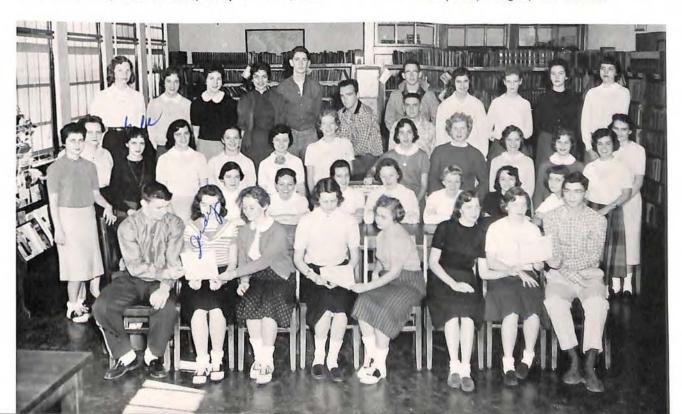

### LIBRARY CLUB

- Kow 1 Susan Mumpower, Evelyn Spradlin, Mrs. Runion, Sponsor; Catherine Scott, Carolyn Silvers.
- Row 2 Joyce Weddle, Virginia Perkins, Judy Horn, Rita Wade, Mary Jo Muse, Joyce Thomas, Sandra Riddle.
- Row 3 Sandra Woodson, Mable Cook, Cheryl Pagans, Cynthia Martin, Janet Johnson, Martha Childres, Alice Meador.