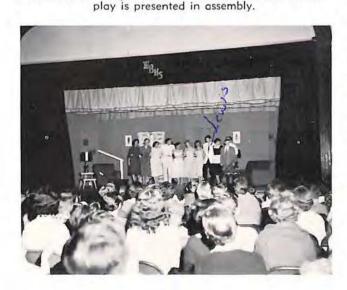

This is a school which will always be loved, and will remain forever etched in the hearts of each and every one who has attended William Byrd High School.

The activities of the past year are remembered as the students admire their new annuals.