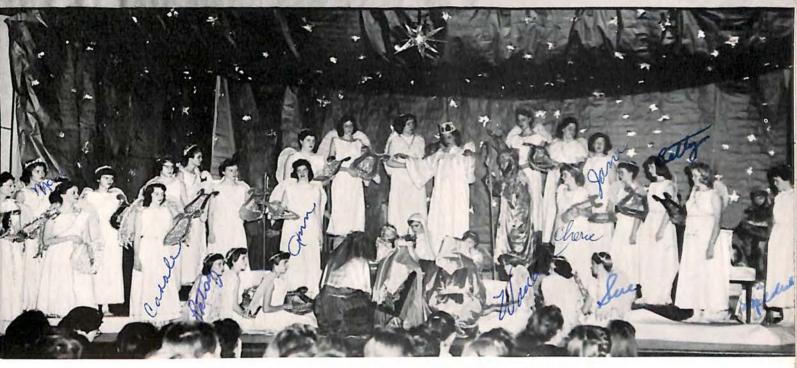

The Mixed Choir started off a very successful year by giving a program during American Education Week for the P. T. A. A broadcast was given monthly on W. S. L. S. for the regular program "Young Roanoke Sings". During the Christmas season, programs were given for the Veterans Hospital, Salem Christmas Parade, Vinton Weaving Mill, Vinton Lions Club Christmas Banquet, the school P. T. A. Appearances during the year were also made at the Lions Club Minstrel, and the commencement ceremonies. Mixed and Girl's choirs also competed in the District VI Music Festival in the Spring. In February, a group of five outstanding musicians in the choir attended All-West Chorus.

The primary purpose of the mixed and girl's choirs is to provide music and musical programs for school affairs, as well as to give the students of William Byrd a thorough background in the knowledge of