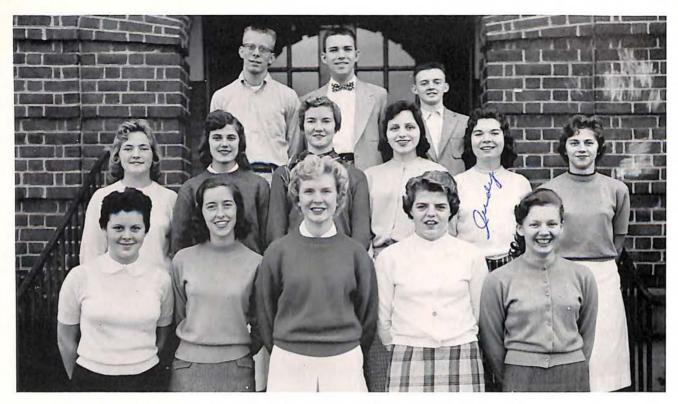

#### **OFFICERS**

Standing: President: Gary Kaylor; Vice-President: Charlie Iddings; Secretary: Judy Stone; Seated: Treasurer: Nancy Foster; Reporter: Darlene Morgan.

#### CLASS HISTORY

September, 1953, is a date the graduating class of '58 will always remember; for it was then that 162 young, eager eighth graders entered the halls of William Byrd. Having been introduced to their new surroundings, these students took little time in becoming acquainted with the school and realizing the goal which had been set before them. Mrs. Goble, their sponsor, was a great help in starting them in the right direction, and the class officers, Shirley Hunter, Deanna Cooper, Darlene Morgan, Shirley Shell, Martha Settles, and Wallace West aided her in this