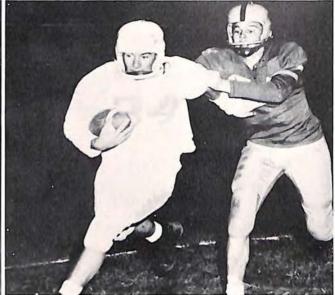

The next week Byrd was back on its winning ways again as they crushed the Maroons of George Wythe 39-6. The Terrier offense was really operating and in the final quarter the Byrd fans were thrilled by an exciting seventy yard touchdown run by John Quisenberry on an intercepted pass.

The Terriers invaded the ranks of Group I, as they travelled to Covington where they topped the Cougars by the score of 24-18. Quarterback, Wayne Saunders, was outstanding on offense as he scored one touchdown and passed for two others. Jerry Ferguson played an outstanding defensive game.