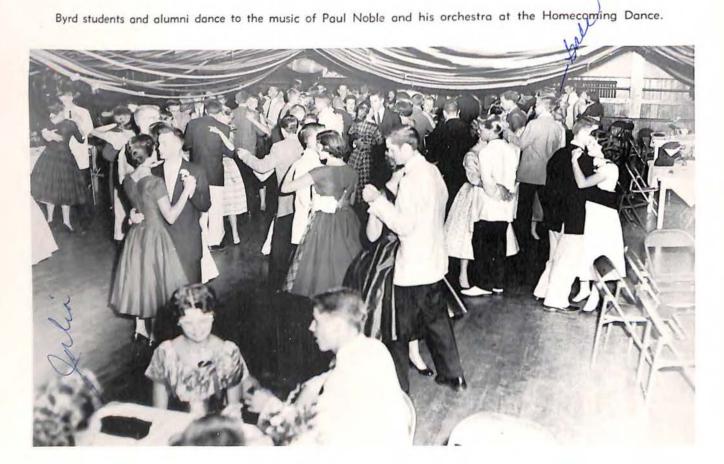

of our school, crowded into many...

Memories of countless happy moments, stored in the hearts of everyone who looks to William Byrd as his Alma Mater, portray the less academic side of life at Byrd.

Throughout the high school years, moments of sometimes unnoticed happiness occur at frequent intervals. Going down the hill for Thursday assembly programs - standing in the halls before school — walking your best girl to class — all are treasured as memories, one's happiest possessions. In the school activities are many happy moments — the work of a club activity — the practice for a play — being a part of the cheering crowd rising to its feet at a football game — the Junior-Senior Prom. Happy moments are found in preparing for holidays, in cheerful greetings as buses leave, and the doors of the school close.

## TWENTY-FIVE YEARS ON THE HILL

In 1932 at ceremonies held as part of Homecoming at Vinton High School, the cornerstone of a building was laid. This building has since become an integral part of the town of Vinton and the surrounding areas. Work progressed and in 1933 with Herman L. Horn as principal, the building was occupied and a tradition for good education was started. The years passed and more and more young men and women aathered knowledge at Byrd. Changes were made, and in 1937 a new addition was added to accommodate the growing student body. Then 1941-war-and many of the young men of Byrd served their country in the services. Some did not return, but many did return, and education went on with