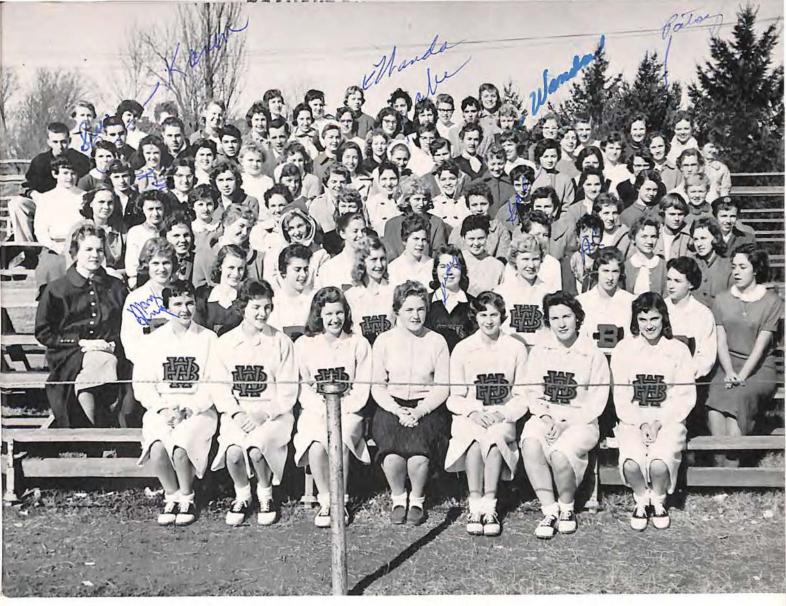

# THE 1958 BLACK SWAN

o f

WILLIAM BYRD HIGH SCHOOL

Vinton, Virginia

Volume Twenty-Five

| David Goode               | Editor           |
|---------------------------|------------------|
| Wallace West              | Business Manager |
| Mrs. Ernestine M. Vinyard |                  |

IEVENENT ATHLETIC ABILITY LEADERSH SPORTSMANSHIP ROTHERHOOD HARMONY SCHOLASTIC GRADES DEMOCRATIC SPIRIT ACTIVITY PARTICIPATION PERSONAL HABITS **ACTIVITIES** 

 Row 1 Alice Miller, Dreamer Hale, Darlene Morgan, Gale Johnson, Marjorie Shaw, Kenneth Saunders, Benny Hale, Martha Burkholder, Judy Weaver, Janet Scott, Peggy Tolbert, Mollie Gish.
 Row 2 Miss Marshall, Sponsor; Karen Bragg, Sandra Dowdy, Joan Kerns, Cherie Mills, Sue Ann Thomas, Mary Ann Hill, Linda Wheeler, Eugenia Henderson, Janice Kaylor, Catherine Silcox, Judy Snodgrass, Judy Stone, Mrs. Stiltner, Sponsor.

Row 3 Freddie Hale, Berkley Lucas, Billy Bolster, Alice Keaton, Jeanie Creasy, Judy Overstreet, Bonnie Crotts, Sharon Richardson, Bobby Holland, Douglas Powell, Tommy Hearn.

Row 4 Gary Kaylor, Wayne Horne, Walter Vinyard, Michael Crowder, Bobby Roach, Wallace West, Richard Dillon,

David Goode, Charles Watson, David Harris, Wayne Goodman, Freddie Anderson.