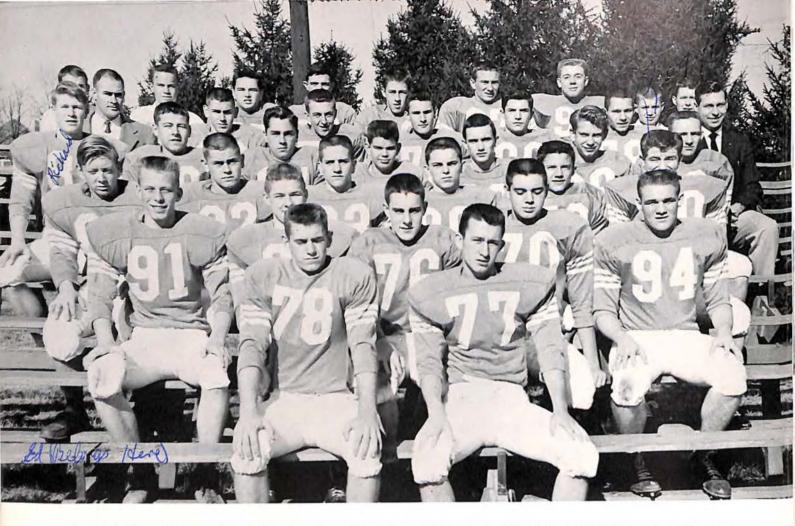

First Row: Kenny Saunders, Wayne Saunders. Second Row: Barry Ward, Jack Bolt, John Quisenberry, Gary Kaylor, Danny Fisher. Third Row: Jimmy Patton, Bernie Sowers, Lynnwood Ross, Logan Jennings, Ronnie Hodges, Jerry Fergurson. Fourth Row: Richard Foutz, Clarence Whelling, Richard Hall, Roger Garman, Bobby Roach, Kenneth Bont, Danny Minton. Fifth Row: Mr. Isbell, assistant coach; Garman Sowers, Jimmy Wise, Danny Taylor, Jay Volz, Carlyle Stultz, Mr. Moricle, Coach. Sixth Row: Johnny Criner, Manager; Albert Stewart, Manager; Bill Hufton, Mark Tidwell, Staley Pennington, Ronnie Scott, Robert Short, Reggie Short, Kyle Short.