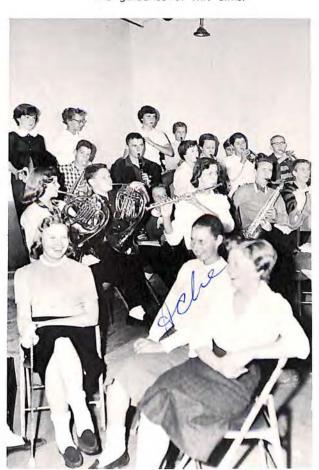

## TOOTIN

Beginning their school session in August, the entire band attended a week long clinic at the Shenandoah Conservatory of Music. Here they learned new drills, formations, and various other rudiments necessary to a marching band. This extra work aided the Tootin' Terriers throughout a rewarding football and concert season, under the able direction of Mr. James H. Sims. The band included, among their activities, successful appearances at football games, parades, band competitions, and music festivals.

Mr. Sims, director; Brenda Jones, head majorette; and Curtis Tompkins, drum major; were responsible for leading the band through its performances. Here, they check over some music before a concert appearance.

The Homecoming parade and half-time show highlighted the football season for the band, with participation in the Bristol band competitions and the Shrine Bowl Festival prominent in their extra activity. Almost all of the Christmas parades in the area were attended by the band. At the District Music Festival in the spring, the band entered into competition with many other bands of the district. The annual spring concert and the Dogwood Festival climaxed the year's activity for the Tootin' Terriers.

## **TERRIERS**

Much time is consumed by the band traveling to and from engagements. Group singing, joke telling, and just plain sleeping are favorite pastimes on band trips. The Tootin' Terriers have excellent transportation facilities, and they are nearly always present at every important school function.

In December of each year, the more experienced musicians of the band audition with many other high school musicians of the same caliber. These auditions are heard and rated by judges who are well versed in the field of music. By the score of these ratings, it's decided who will participate in the All-State West band festival. This year four of our Tootin' Terriers were selected: David Harris, bass; David Hearn, tenor sax; Curtis Tompkins, trombone; Tommy Olsen, cornet.