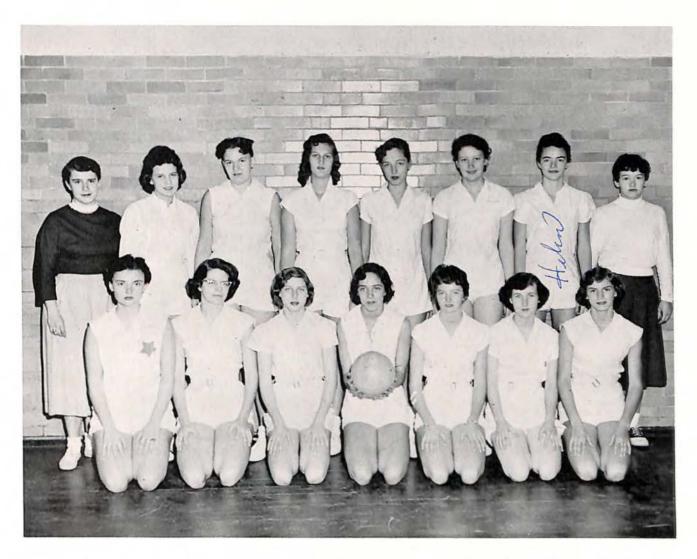

First Row: Sue Hale, Yvonne Volz, Harriet Watson, Sue King, Beatrice Wilson, Jeannette Skelton, Carolyn Setzer. Second Row: Miss Finch, Coach; Shirley Moorman, Kitty Waldron, May Belle Chocklett, Darlene Rowlett, Cecile Nelson, Helen Smith, Eloise Short, Manager.