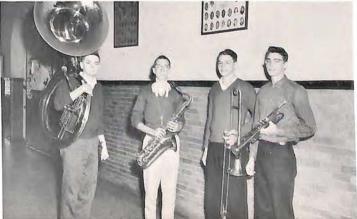

Musicians practice daily in band class under the guidance of Mr. Sims.

Future citizens learn about our nation in Mr. Richard's government class.

## TOOTIN

Beginning their school session in August, the entire band attended a week long clinic at the Shenandoah Conservatory of Music. Here they learned new drills, formations, and various other rudiments necessary to a marching band. This extra work aided the Tootin' Terriers throughout a rewarding football and concert season, under the able direction of Mr. James H. Sims. The band included, among their activities, successful appearances at football games, parades, band competitions, and music festivals.

Mr. Sims, director; Brenda Jones, head majorette; and Curtis Tompkins, drum major; were responsible for leading the band through its performances. Here, they check over some music before a concert appearance.