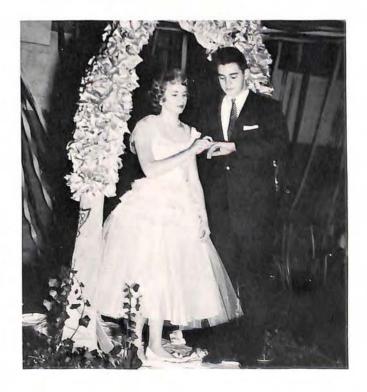

Reta Mae Fry

Martha Settles Gaylor

Shirley Wray Giles

....''Maybe Love''....

Some Seniors became actors as they presented the Senior Class Play, "Maybe Love."

The Seniors enjoyed the first Ring Dance held at Byrd, and hope that it will become an annual event.